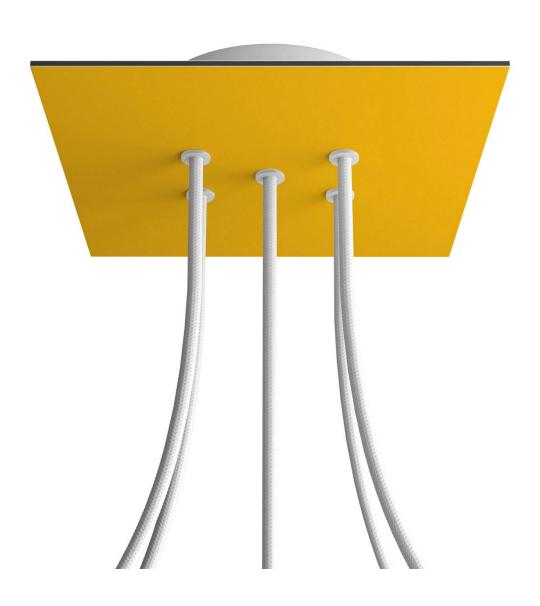

#### **Product short description:**

This Rose One Canopy Kit comes with EVERYTHING you need to make your own 5 hole pendant light utilizing our LARGE Rose One Canopy & square Cover.

What sets this apart from our regular pendant light canopies is that this is a two part system with an extra deep ceiling canopy that allows for easier wiring of connections, as well as a wide cover over the canopy that allows you to create pendant lights, swag chandeliers, cluster lights and more with even greater impact.

This Rose One Canopy Kit includes the following: a LARGE Rose One Cover (7.87" diameter) with pre-drilled holes; a LARGE Extra Deep Rose One Canopy (4.7" diameter); cable clamp strain reliefs; and all brackets & mounting hardware.