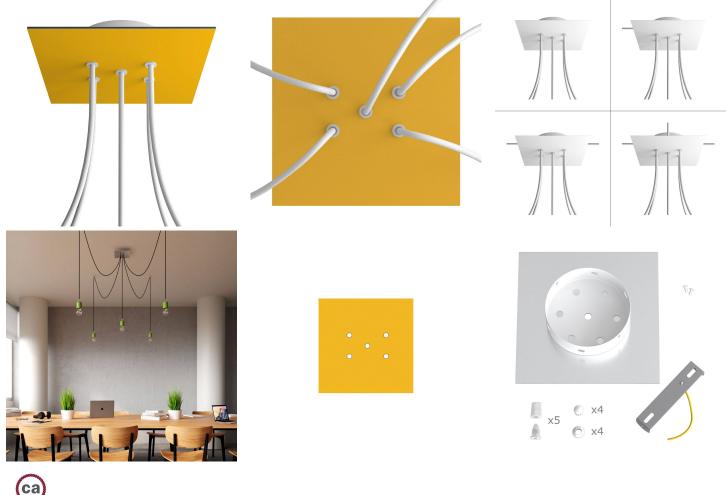

#### **Product short description:**

This Rose One Canopy Kit comes with EVERYTHING you need to make your own 5 hole pendant light utilizing our LARGE Rose One Canopy & square Cover.

What sets this apart from our regular pendant light canopies is that this is a two part system with an extra deep ceiling canopy that allows for easier wiring of connections, as well as a wide cover over the canopy that allows you to create pendant lights, swag chandeliers, cluster lights and more with even greater impact.

This Rose One Canopy Kit includes the following: a LARGE Rose One Cover (7.87" diameter) with pre-drilled holes; a LARGE Extra Deep Rose One Canopy (4.7" diameter); cable clamp strain reliefs; and all brackets & mounting hardware.

Our Rose One Canopy Kits come in a wide variety of colors and designs. And you can choose from the whichever pre-drilled hole pattern works best for you OR purchase one of our Rose One Cover Un-drilled Blanks and you can create whatever pattern you like!

#### Technical data for LARGE Square Ceiling Canopy Kit - Rose One System

- LARGE Extra Deep Rose One Ceiling Canopy
- Diameter: 4.7 inchesHeight: 1.38 inches
- Material: metal
- Bracket fasteners
- 4 Caps and 4 rubber grommets are included for side holes
- LARGE Rose One Cover
- Material: aluminum or dibond
- Length of each side: 7.87 inches
- Hole diameters: 10 mm (3/8")
- Thickness: if aluminum 1 mm, if dibond 3 mm
- Clear plastic cable clamp strain reliefs included (1 per hole)