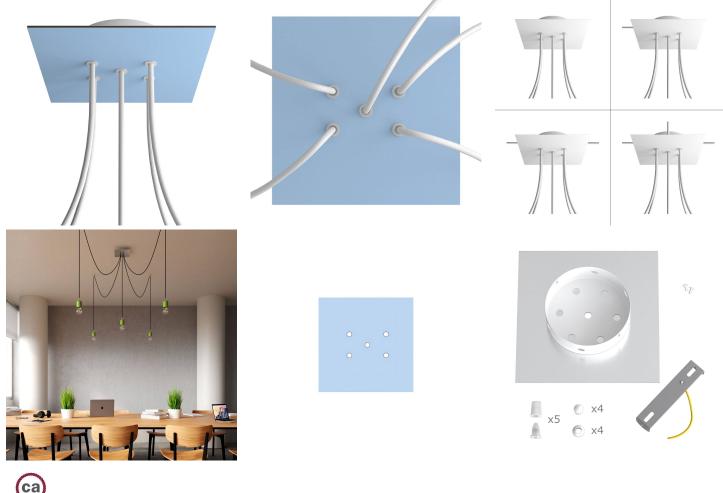

### **Product title:**

5 Holes - LARGE Square Ceiling Canopy Kit - Rose One System

#### **Product short description:**

This Rose One Canopy Kit comes with EVERYTHING you need to make your own 5 hole pendant light utilizing our LARGE Rose One Canopy & square Cover.

What sets this apart from our regular pendant light canopies is that this is a two part system with an extra deep ceiling canopy that allows for easier wiring of connections, as well as a wide cover over the canopy that allows you to create pendant lights, swag chandeliers, cluster lights and more with even greater impact.

This Rose One Canopy Kit includes the following: a LARGE Rose One Cover (7.87" diameter) with pre-drilled holes; a LARGE Extra Deep Rose One Canopy (4.7" diameter); cable clamp strain reliefs; and all brackets & mounting hardware.

#### Technical data for LARGE Square Ceiling Canopy Kit - Rose One System

- LARGE Extra Deep Rose One Ceiling Canopy
- Diameter: 4.7 inchesHeight: 1.38 inches
- Material: metal
- Bracket fasteners
- 4 Caps and 4 rubber grommets are included for side holes
- LARGE Rose One Cover
- Material: aluminum or dibond
- Length of each side: 7.87 inches
- Hole diameters: 10 mm (3/8")
- Thickness: if aluminum 1 mm, if dibond 3 mm
- Clear plastic cable clamp strain reliefs included (1 per hole)