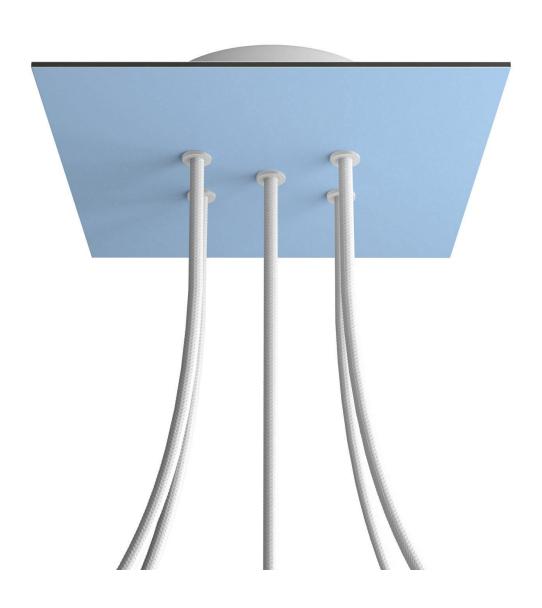

### **Product title:**

5 Holes - LARGE Square Ceiling Canopy Kit - Rose One System

#### **Product short description:**

This Rose One Canopy Kit comes with EVERYTHING you need to make your own 5 hole pendant light utilizing our LARGE Rose One Canopy & square Cover.

What sets this apart from our regular pendant light canopies is that this is a two part system with an extra deep ceiling canopy that allows for easier wiring of connections, as well as a wide cover over the canopy that allows you to create pendant lights, swag chandeliers, cluster lights and more with even greater impact.

This Rose One Canopy Kit includes the following: a LARGE Rose One Cover (7.87" diameter) with pre-drilled holes; a LARGE Extra Deep Rose One Canopy (4.7" diameter); cable clamp strain reliefs; and all brackets & mounting hardware.