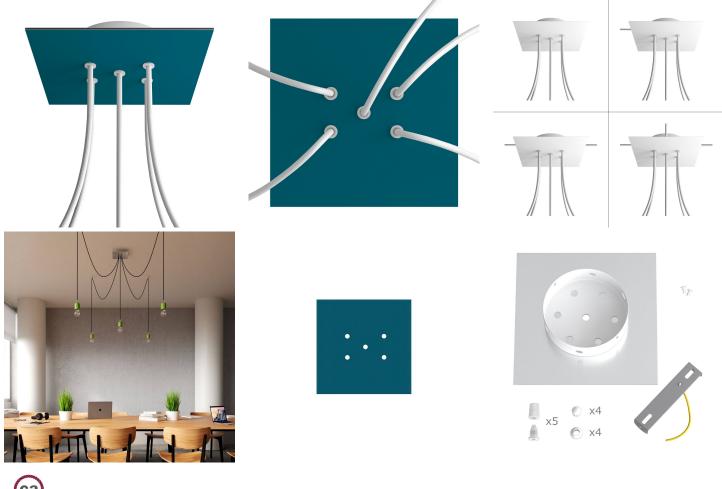

## **Product title:**

5 Holes - LARGE Square Ceiling Canopy Kit - Rose One System

#### **Product short description:**

This Rose One Canopy Kit comes with EVERYTHING you need to make your own 5 hole pendant light utilizing our LARGE Rose One Canopy & square Cover.

What sets this apart from our regular pendant light canopies is that this is a two part system with an extra deep ceiling canopy that allows for easier wiring of connections, as well as a wide cover over the canopy that allows you to create pendant lights, swag chandeliers, cluster lights and more with even greater impact.

This Rose One Canopy Kit includes the following: a LARGE Rose One Cover (7.87" diameter) with pre-drilled holes; a LARGE Extra Deep Rose One Canopy (4.7" diameter); cable clamp strain reliefs; and all brackets & mounting hardware.

#### Technical data for LARGE Square Ceiling Canopy Kit - Rose One System

- LARGE Extra Deep Rose One Ceiling Canopy
- Diameter: 4.7 inchesHeight: 1.38 inches
- Material: metal
- Bracket fasteners
- 4 Caps and 4 rubber grommets are included for side holes
- LARGE Rose One Cover
- Material: aluminum or dibond
- Length of each side: 7.87 inches
- Hole diameters: 10 mm (3/8")
- Thickness: if aluminum 1 mm, if dibond 3 mm
- Clear plastic cable clamp strain reliefs included (1 per hole)