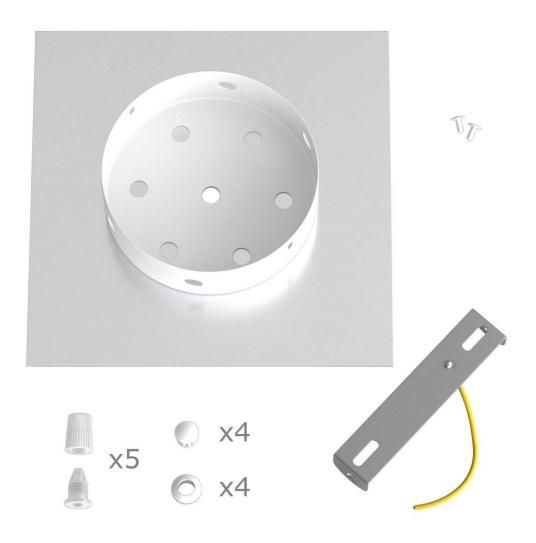

This Rose One Canopy Kit includes the following: a LARGE Rose One Cover (7.87" diameter) with pre-drilled holes; a LARGE Extra Deep Rose One Canopy (4.7" diameter); cable clamp strain reliefs; and all brackets & mounting hardware.

#### Technical data for LARGE Square Ceiling Canopy Kit - Rose One System

- LARGE Extra Deep Rose One Ceiling Canopy
- Diameter: 4.7 inchesHeight: 1.38 inches
- Material: metal
- Bracket fasteners
- 4 Caps and 4 rubber grommets are included for side holes
- LARGE Rose One Cover
- Material: aluminum or dibond
- Length of each side: 7.87 inches
- Hole diameters: 10 mm (3/8")
- Thickness: if aluminum 1 mm, if dibond 3 mm
- Clear plastic cable clamp strain reliefs included (1 per hole)