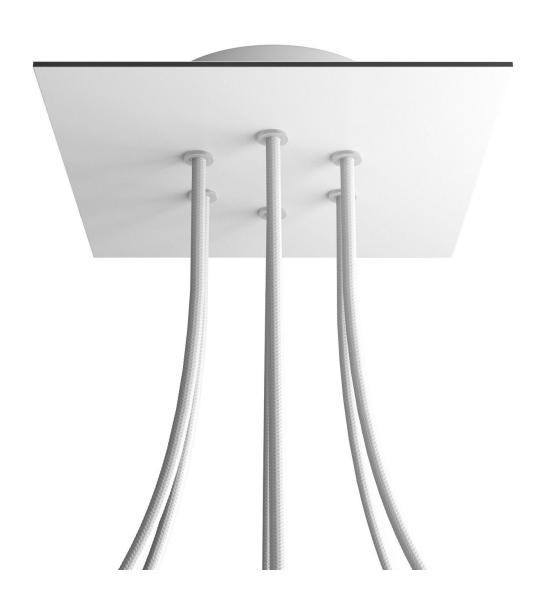

## **Product title:**

6 Holes - LARGE Square Ceiling Canopy Kit - Rose One System

#### **Product short description:**

This Rose One Canopy Kit comes with EVERYTHING you need to make your own 6 hole pendant light utilizing our LARGE Rose One Canopy & square Cover.

What sets this apart from our regular pendant light canopies is that this is a two part system with an extra deep ceiling canopy that allows for easier wiring of connections, as well as a wide cover over the canopy that allows you to create pendant lights, swag chandeliers, cluster lights and more with even greater impact.

This Rose One Canopy Kit includes the following: a LARGE Rose One Cover (7.87" diameter) with pre-drilled holes; a LARGE Extra Deep Rose One Canopy (4.7" diameter); cable clamp strain reliefs; and all brackets & mounting hardware.