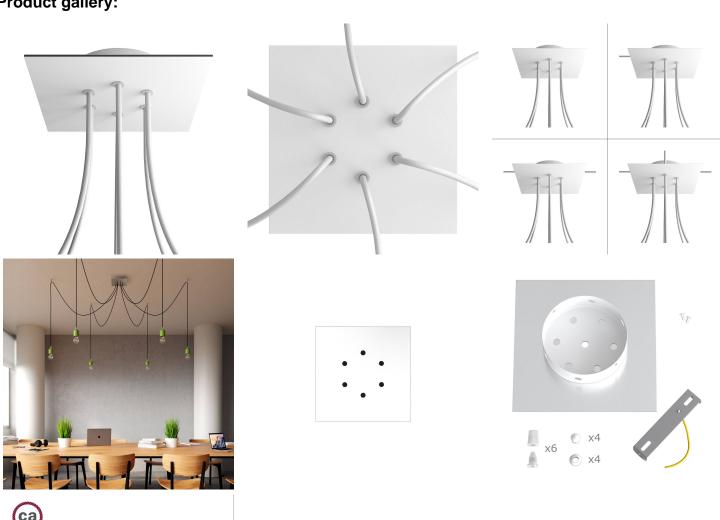

#### **Product short description:**

This Rose One Canopy Kit comes with EVERYTHING you need to make your own 6 hole pendant light utilizing our LARGE Rose One Canopy & square Cover.

What sets this apart from our regular pendant light canopies is that this is a two part system with an extra deep ceiling canopy that allows for easier wiring of connections, as well as a wide cover over the canopy that allows you to create pendant lights, swag chandeliers, cluster lights and more with even greater impact.

This Rose One Canopy Kit includes the following: a LARGE Rose One Cover (7.87" diameter) with pre-drilled holes; a LARGE Extra Deep Rose One Canopy (4.7" diameter); cable clamp strain reliefs; and all brackets & mounting hardware.

Our Rose One Canopy Kits come in a wide variety of colors and designs. And you can choose from the whichever pre-drilled hole pattern works best for you OR purchase one of our Rose One Cover Un-drilled Blanks and you can create whatever pattern you like!