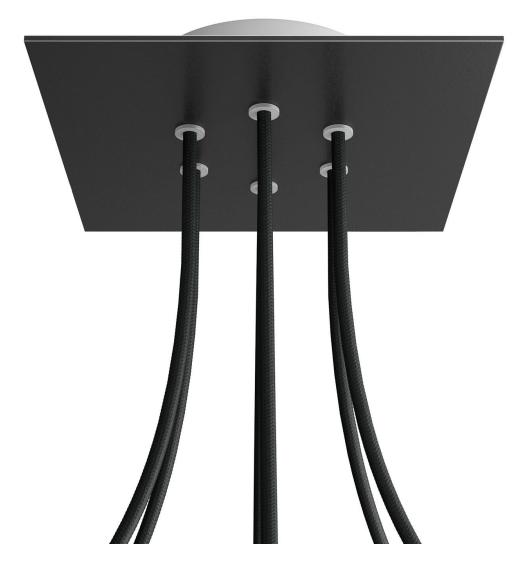

#### **Product short description:**

This Rose One Canopy Kit comes with EVERYTHING you need to make your own 6 hole pendant light utilizing our LARGE Rose One Canopy & square Cover.

What sets this apart from our regular pendant light canopies is that this is a two part system with an extra deep ceiling canopy that allows for easier wiring of connections, as well as a wide cover over the canopy that allows you to create pendant lights, swag chandeliers, cluster lights and more with even greater impact.

This Rose One Canopy Kit includes the following: a LARGE Rose One Cover (7.87" diameter) with pre-drilled holes; a LARGE Extra Deep Rose One Canopy (4.7" diameter); cable clamp strain reliefs; and all brackets & mounting hardware.

#### Technical data for LARGE Square Ceiling Canopy Kit - Rose One System

- LARGE Extra Deep Rose One Ceiling Canopy
- Diameter: 4.7 inches
- Height: 1.38 inches
- Material: metal
- Bracket fasteners
- 4 Caps and 4 rubber grommets are included for side holes
- LARGE Rose One Cover
- Material: aluminum or dibond
- Length of each side: 7.87 inches
- Hole diameters: 10 mm (3/8")
- Thickness: if aluminum 1 mm, if dibond 3 mm
- Clear plastic cable clamp strain reliefs included (1 per hole)