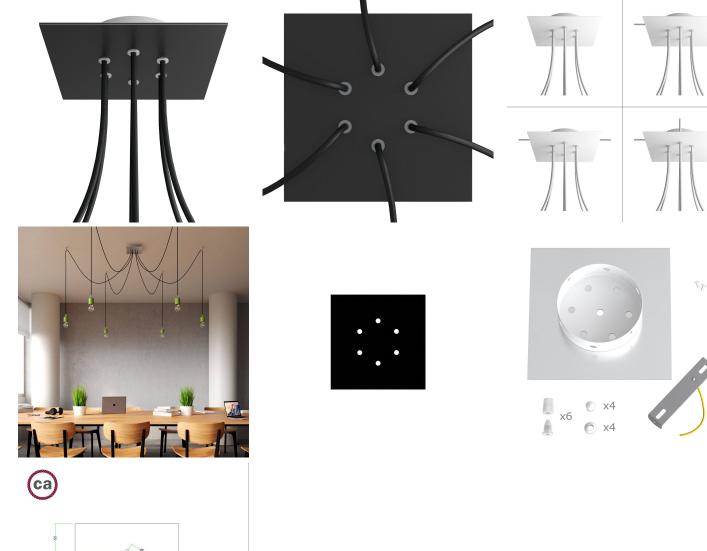

This Rose One Canopy Kit includes the following: a LARGE Rose One Cover (7.87" diameter) with pre-drilled holes; a LARGE Extra Deep Rose One Canopy (4.7" diameter); cable clamp strain reliefs; and all brackets & mounting hardware.

Our Rose One Canopy Kits come in a wide variety of colors and designs. And you can choose from the whichever pre-drilled hole pattern works best for you OR purchase one of our Rose One Cover Un-drilled Blanks and you can create whatever pattern you like!

#### Technical data for LARGE Square Ceiling Canopy Kit - Rose One System

- LARGE Extra Deep Rose One Ceiling Canopy
- Diameter: 4.7 inches
- Height: 1.38 inches
- Material: metal
- Bracket fasteners
- 4 Caps and 4 rubber grommets are included for side holes
- LARGE Rose One Cover
- Material: aluminum or dibond
- Length of each side: 7.87 inches
- Hole diameters: 10 mm (3/8")
- Thickness: if aluminum 1 mm, if dibond 3 mm
- Clear plastic cable clamp strain reliefs included (1 per hole)