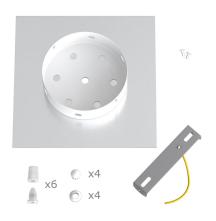

This Rose One Canopy Kit includes the following: a LARGE Rose One Cover (7.87" diameter) with pre-drilled holes; a LARGE Extra Deep Rose One Canopy (4.7" diameter); cable clamp strain reliefs; and all brackets & mounting hardware.

#### Technical data for LARGE Square Ceiling Canopy Kit - Rose One System

- LARGE Extra Deep Rose One Ceiling Canopy
- Diameter: 4.7 inchesHeight: 1.38 inches
- Material: metal
- Bracket fasteners
- 4 Caps and 4 rubber grommets are included for side holes
- LARGE Rose One Cover
- Material: aluminum or dibond
- Length of each side: 7.87 inches
- Hole diameters: 10 mm (3/8")
- Thickness: if aluminum 1 mm, if dibond 3 mm
- Clear plastic cable clamp strain reliefs included (1 per hole)