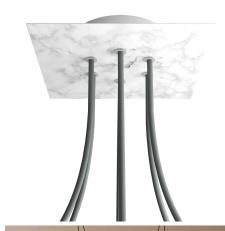

## **Product title:**

6 Holes - LARGE Square Ceiling Canopy Kit - Rose One System

This Rose One Canopy Kit includes the following: a LARGE Rose One Cover (7.87" diameter) with pre-drilled holes; a LARGE Extra Deep Rose One Canopy (4.7" diameter); cable clamp strain reliefs; and all brackets & mounting hardware.

#### Technical data for LARGE Square Ceiling Canopy Kit - Rose One System

- LARGE Extra Deep Rose One Ceiling Canopy
- Diameter: 4.7 inchesHeight: 1.38 inches
- Material: metal
- Bracket fasteners
- 4 Caps and 4 rubber grommets are included for side holes
- LARGE Rose One Cover
- Material: aluminum or dibond
- Length of each side: 7.87 inches
- Hole diameters: 10 mm (3/8")
- Thickness: if aluminum 1 mm, if dibond 3 mm
- Clear plastic cable clamp strain reliefs included (1 per hole)