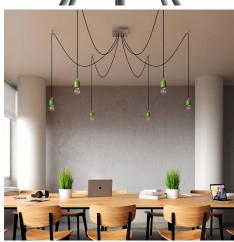

#### **Product short description:**

This Rose One Canopy Kit comes with EVERYTHING you need to make your own 6 hole pendant light utilizing our LARGE Rose One Canopy & square Cover.

What sets this apart from our regular pendant light canopies is that this is a two part system with an extra deep ceiling canopy that allows for easier wiring of connections, as well as a wide cover over the canopy that allows you to create pendant lights, swag chandeliers, cluster lights and more with even greater impact.

This Rose One Canopy Kit includes the following: a LARGE Rose One Cover (7.87" diameter) with pre-drilled holes; a LARGE Extra Deep Rose One Canopy (4.7" diameter); cable clamp strain reliefs; and all brackets & mounting hardware.