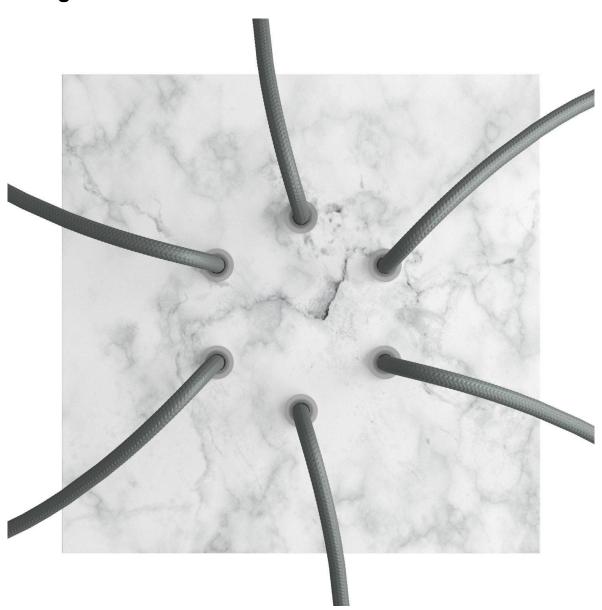

## **Product title:**

6 Holes - LARGE Square Ceiling Canopy Kit - Rose One System

This Rose One Canopy Kit includes the following: a LARGE Rose One Cover (7.87" diameter) with pre-drilled holes; a LARGE Extra Deep Rose One Canopy (4.7" diameter); cable clamp strain reliefs; and all brackets & mounting hardware.

#### Technical data for LARGE Square Ceiling Canopy Kit - Rose One System

- LARGE Extra Deep Rose One Ceiling Canopy
- Diameter: 4.7 inchesHeight: 1.38 inches
- Material: metal
- Bracket fasteners
- 4 Caps and 4 rubber grommets are included for side holes
- LARGE Rose One Cover
- Material: aluminum or dibond
- Length of each side: 7.87 inches
- Hole diameters: 10 mm (3/8")
- Thickness: if aluminum 1 mm, if dibond 3 mm
- Clear plastic cable clamp strain reliefs included (1 per hole)