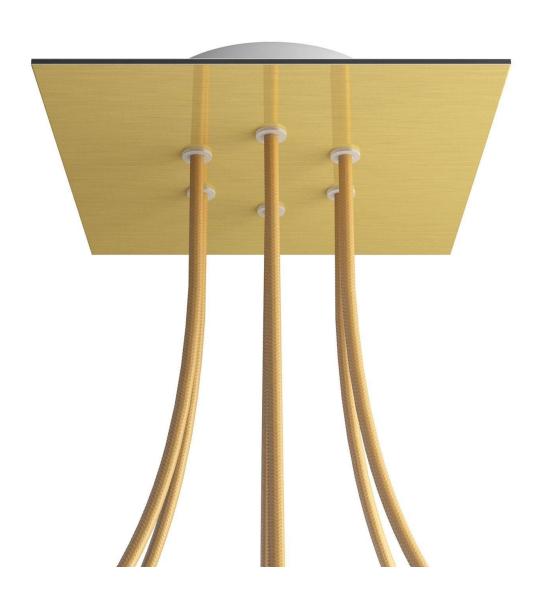

#### **Product short description:**

This Rose One Canopy Kit comes with EVERYTHING you need to make your own 6 hole pendant light utilizing our LARGE Rose One Canopy & square Cover.

What sets this apart from our regular pendant light canopies is that this is a two part system with an extra deep ceiling canopy that allows for easier wiring of connections, as well as a wide cover over the canopy that allows you to create pendant lights, swag chandeliers, cluster lights and more with even greater impact.

This Rose One Canopy Kit includes the following: a LARGE Rose One Cover (7.87" diameter) with pre-drilled holes; a LARGE Extra Deep Rose One Canopy (4.7" diameter); cable clamp strain reliefs; and all brackets & mounting hardware.

#### Technical data for LARGE Square Ceiling Canopy Kit - Rose One System

- LARGE Extra Deep Rose One Ceiling Canopy
- Diameter: 4.7 inchesHeight: 1.38 inches
- Material: metal
- Bracket fasteners
- 4 Caps and 4 rubber grommets are included for side holes
- LARGE Rose One Cover
- Material: aluminum or dibond
- Length of each side: 7.87 inches
- Hole diameters: 10 mm (3/8")
- Thickness: if aluminum 1 mm, if dibond 3 mm
- Clear plastic cable clamp strain reliefs included (1 per hole)