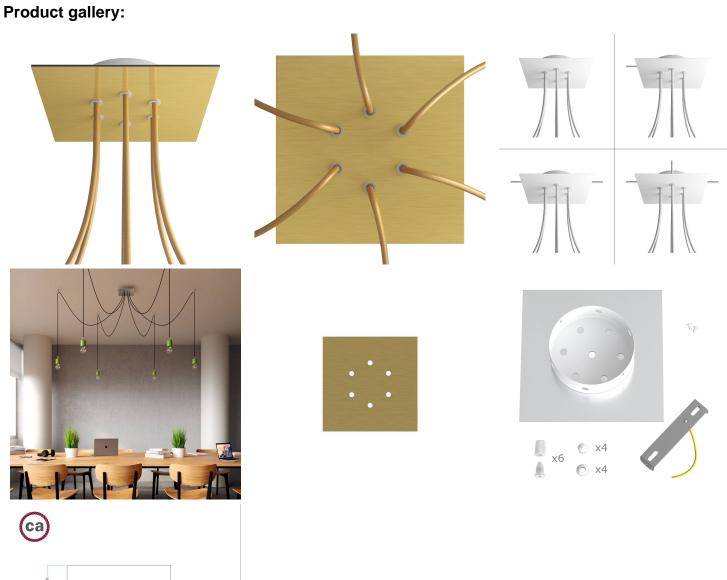

#### **Product short description:**

This Rose One Canopy Kit comes with EVERYTHING you need to make your own 6 hole pendant light utilizing our LARGE Rose One Canopy & square Cover.

What sets this apart from our regular pendant light canopies is that this is a two part system with an extra deep ceiling canopy that allows for easier wiring of connections, as well as a wide cover over the canopy that allows you to create pendant lights, swag chandeliers, cluster lights and more with even greater impact.

This Rose One Canopy Kit includes the following: a LARGE Rose One Cover (7.87" diameter) with pre-drilled holes; a LARGE Extra Deep Rose One Canopy (4.7" diameter); cable clamp strain reliefs; and all brackets & mounting hardware.

#### Technical data for LARGE Square Ceiling Canopy Kit - Rose One System

- LARGE Extra Deep Rose One Ceiling Canopy
- Diameter: 4.7 inchesHeight: 1.38 inches
- Material: metal
- Bracket fasteners
- 4 Caps and 4 rubber grommets are included for side holes
- LARGE Rose One Cover
- Material: aluminum or dibond
- Length of each side: 7.87 inches
- Hole diameters: 10 mm (3/8")
- Thickness: if aluminum 1 mm, if dibond 3 mm
- Clear plastic cable clamp strain reliefs included (1 per hole)