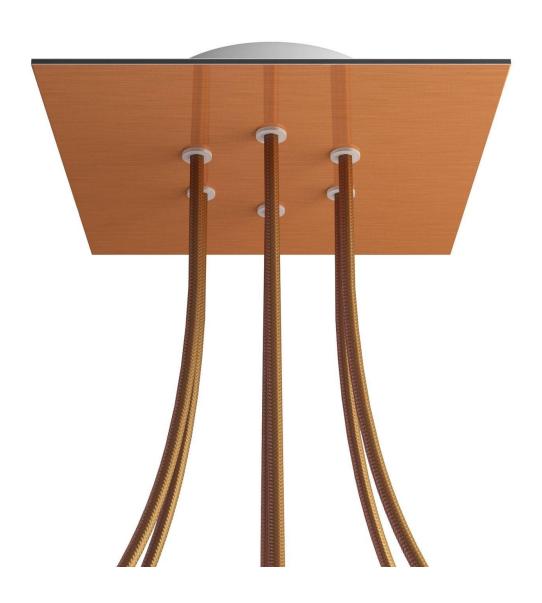

## **Product title:**

6 Holes - LARGE Square Ceiling Canopy Kit - Rose One System

#### **Product short description:**

This Rose One Canopy Kit comes with EVERYTHING you need to make your own 6 hole pendant light utilizing our LARGE Rose One Canopy & square Cover.

What sets this apart from our regular pendant light canopies is that this is a two part system with an extra deep ceiling canopy that allows for easier wiring of connections, as well as a wide cover over the canopy that allows you to create pendant lights, swag chandeliers, cluster lights and more with even greater impact.

This Rose One Canopy Kit includes the following: a LARGE Rose One Cover (7.87" diameter) with pre-drilled holes; a LARGE Extra Deep Rose One Canopy (4.7" diameter); cable clamp strain reliefs; and all brackets & mounting hardware.

#### Technical data for LARGE Square Ceiling Canopy Kit - Rose One System

- LARGE Extra Deep Rose One Ceiling Canopy
- Diameter: 4.7 inchesHeight: 1.38 inches
- Material: metal
- Bracket fasteners
- 4 Caps and 4 rubber grommets are included for side holes
- LARGE Rose One Cover
- Material: aluminum or dibond
- Length of each side: 7.87 inches
- Hole diameters: 10 mm (3/8")
- Thickness: if aluminum 1 mm, if dibond 3 mm
- Clear plastic cable clamp strain reliefs included (1 per hole)