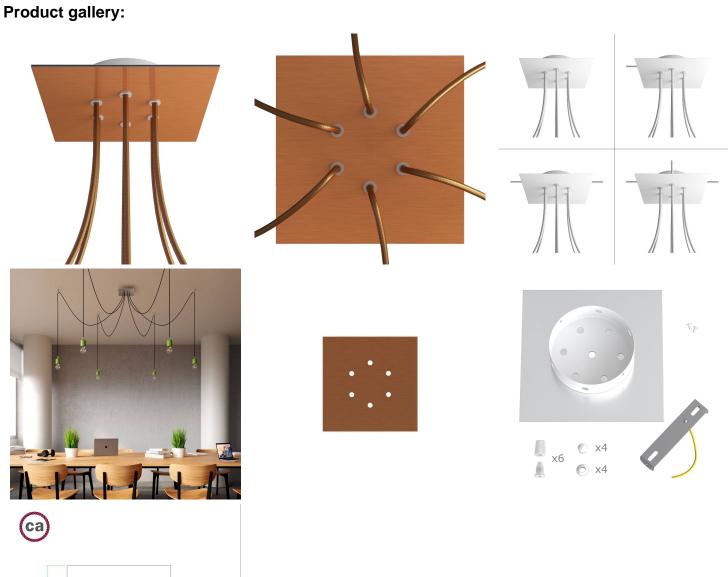

## **Product title:**

6 Holes - LARGE Square Ceiling Canopy Kit - Rose One System

#### **Product short description:**

This Rose One Canopy Kit comes with EVERYTHING you need to make your own 6 hole pendant light utilizing our LARGE Rose One Canopy & square Cover.

What sets this apart from our regular pendant light canopies is that this is a two part system with an extra deep ceiling canopy that allows for easier wiring of connections, as well as a wide cover over the canopy that allows you to create pendant lights, swag chandeliers, cluster lights and more with even greater impact.

This Rose One Canopy Kit includes the following: a LARGE Rose One Cover (7.87" diameter) with pre-drilled holes; a LARGE Extra Deep Rose One Canopy (4.7" diameter); cable clamp strain reliefs; and all brackets & mounting hardware.

#### Technical data for LARGE Square Ceiling Canopy Kit - Rose One System

- LARGE Extra Deep Rose One Ceiling Canopy
- Diameter: 4.7 inchesHeight: 1.38 inches
- Material: metal
- Bracket fasteners
- 4 Caps and 4 rubber grommets are included for side holes
- LARGE Rose One Cover
- Material: aluminum or dibond
- Length of each side: 7.87 inches
- Hole diameters: 10 mm (3/8")
- Thickness: if aluminum 1 mm, if dibond 3 mm
- Clear plastic cable clamp strain reliefs included (1 per hole)