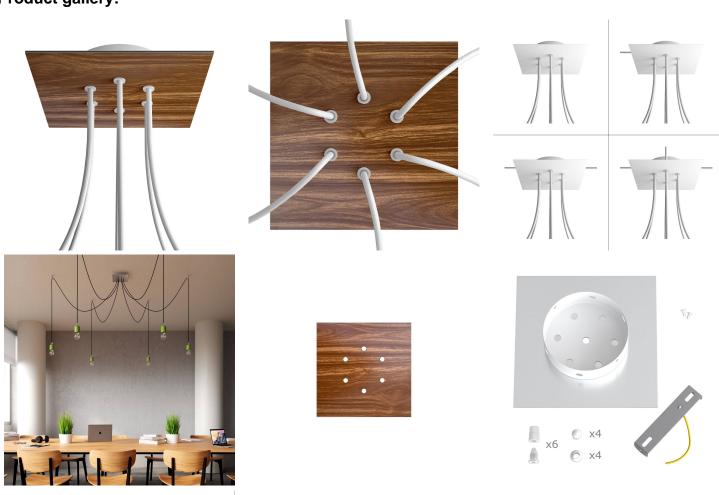

This Rose One Canopy Kit includes the following: a LARGE Rose One Cover (7.87" diameter) with pre-drilled holes; a LARGE Extra Deep Rose One Canopy (4.7" diameter); cable clamp strain reliefs; and all brackets & mounting hardware.

Our Rose One Canopy Kits come in a wide variety of colors and designs. And you can choose from the whichever pre-drilled hole pattern works best for you OR purchase one of our Rose One Cover Un-drilled Blanks and you can create whatever pattern you like!

#### Technical data for LARGE Square Ceiling Canopy Kit - Rose One System

- LARGE Extra Deep Rose One Ceiling Canopy
- Diameter: 4.7 inchesHeight: 1.38 inches
- Material: metal
- Bracket fasteners
- 4 Caps and 4 rubber grommets are included for side holes
- LARGE Rose One Cover
- Material: aluminum or dibond
- Length of each side: 7.87 inches
- Hole diameters: 10 mm (3/8")
- Thickness: if aluminum 1 mm, if dibond 3 mm
- Clear plastic cable clamp strain reliefs included (1 per hole)