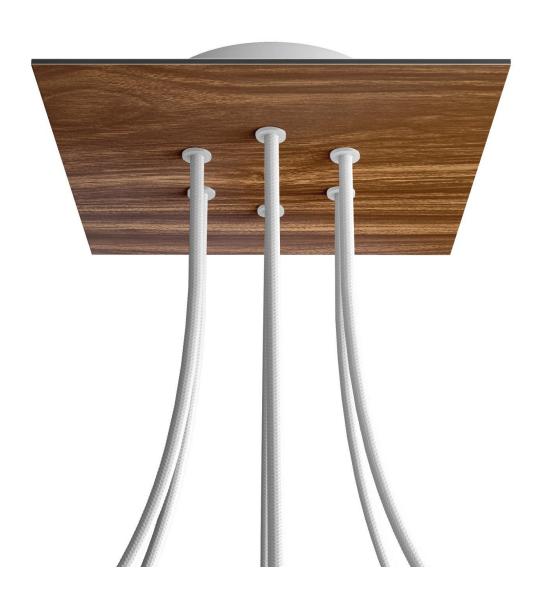

## **Product title:**

6 Holes - LARGE Square Ceiling Canopy Kit - Rose One System

#### **Product short description:**

This Rose One Canopy Kit comes with EVERYTHING you need to make your own 6 hole pendant light utilizing our LARGE Rose One Canopy & square Cover.

What sets this apart from our regular pendant light canopies is that this is a two part system with an extra deep ceiling canopy that allows for easier wiring of connections, as well as a wide cover over the canopy that allows you to create pendant lights, swag chandeliers, cluster lights and more with even greater impact.

This Rose One Canopy Kit includes the following: a LARGE Rose One Cover (7.87" diameter) with pre-drilled holes; a LARGE Extra Deep Rose One Canopy (4.7" diameter); cable clamp strain reliefs; and all brackets & mounting hardware.