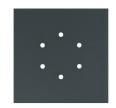

# **Product title:**

6 Holes - LARGE Square Ceiling Canopy Kit - Rose One System

This Rose One Canopy Kit includes the following: a LARGE Rose One Cover (7.87" diameter) with pre-drilled holes; a LARGE Extra Deep Rose One Canopy (4.7" diameter); cable clamp strain reliefs; and all brackets & mounting hardware.

#### Technical data for LARGE Square Ceiling Canopy Kit - Rose One System

- LARGE Extra Deep Rose One Ceiling Canopy
- Diameter: 4.7 inches
- Height: 1.38 inches
- Material: metal
- Bracket fasteners
- 4 Caps and 4 rubber grommets are included for side holes
- LARGE Rose One Cover
- Material: aluminum or dibond
- Length of each side: 7.87 inches
- Hole diameters: 10 mm (3/8")
- Thickness: if aluminum 1 mm, if dibond 3 mm
- Clear plastic cable clamp strain reliefs included (1 per hole)