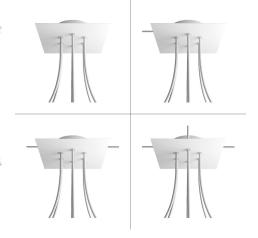

#### Product short description:

This Rose One Canopy Kit comes with EVERYTHING you need to make your own 6 hole pendant light utilizing our LARGE Rose One Canopy & square Cover.

What sets this apart from our regular pendant light canopies is that this is a two part system with an extra deep ceiling canopy that allows for easier wiring of connections, as well as a wide cover over the canopy that allows you to create pendant lights, swag chandeliers, cluster lights and more with even greater impact.

This Rose One Canopy Kit includes the following: a LARGE Rose One Cover (7.87" diameter) with pre-drilled holes; a LARGE Extra Deep Rose One Canopy (4.7" diameter); cable clamp strain reliefs; and all brackets & mounting hardware.