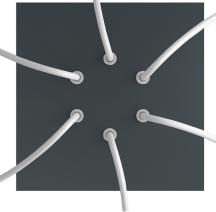

#### Product short description:

This Rose One Canopy Kit comes with EVERYTHING you need to make your own 6 hole pendant light utilizing our LARGE Rose One Canopy & square Cover.

What sets this apart from our regular pendant light canopies is that this is a two part system with an extra deep ceiling canopy that allows for easier wiring of connections, as well as a wide cover over the canopy that allows you to create pendant lights, swag chandeliers, cluster lights and more with even greater impact.

This Rose One Canopy Kit includes the following: a LARGE Rose One Cover (7.87" diameter) with pre-drilled holes; a LARGE Extra Deep Rose One Canopy (4.7" diameter); cable clamp strain reliefs; and all brackets & mounting hardware.

#### Technical data for LARGE Square Ceiling Canopy Kit - Rose One System

- LARGE Extra Deep Rose One Ceiling Canopy
- Diameter: 4.7 inches
- Height: 1.38 inches
- Material: metal
- Bracket fasteners
- 4 Caps and 4 rubber grommets are included for side holes
- LARGE Rose One Cover
- Material: aluminum or dibond
- Length of each side: 7.87 inches
- Hole diameters: 10 mm (3/8")
- Thickness: if aluminum 1 mm, if dibond 3 mm
- Clear plastic cable clamp strain reliefs included (1 per hole)