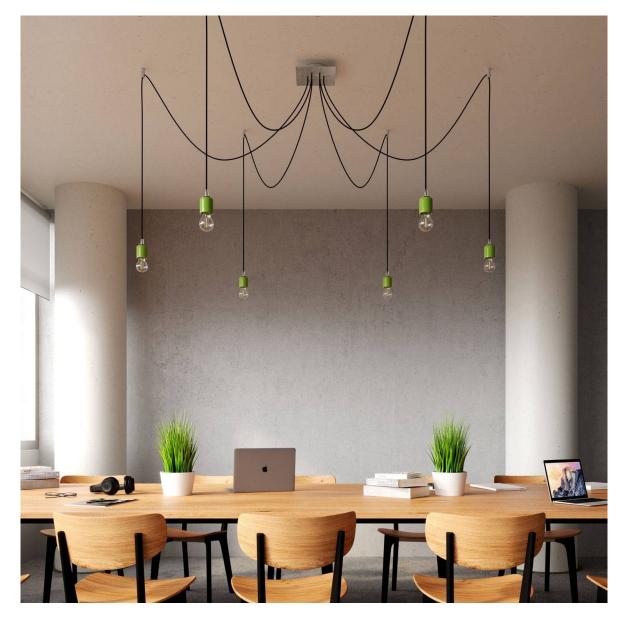

#### Product short description:

This Rose One Canopy Kit comes with EVERYTHING you need to make your own 6 hole pendant light utilizing our LARGE Rose One Canopy & square Cover.

What sets this apart from our regular pendant light canopies is that this is a two part system with an extra deep ceiling canopy that allows for easier wiring of connections, as well as a wide cover over the canopy that allows you to create pendant lights, swag chandeliers, cluster lights and more with even greater impact.

This Rose One Canopy Kit includes the following: a LARGE Rose One Cover (7.87" diameter) with pre-drilled holes; a LARGE Extra Deep Rose One Canopy (4.7" diameter); cable clamp strain reliefs; and all brackets & mounting hardware.

Our Rose One Canopy Kits come in a wide variety of colors and designs. And you can choose from the whichever pre-drilled hole pattern works best for you OR purchase one of our Rose One Cover Un-drilled Blanks and you can create whatever pattern you like!