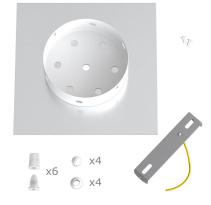

This Rose One Canopy Kit includes the following: a LARGE Rose One Cover (7.87" diameter) with pre-drilled holes; a LARGE Extra Deep Rose One Canopy (4.7" diameter); cable clamp strain reliefs; and all brackets & mounting hardware.

#### Technical data for LARGE Square Ceiling Canopy Kit - Rose One System

- LARGE Extra Deep Rose One Ceiling Canopy
- Diameter: 4.7 inches
- Height: 1.38 inches
- Material: metal
- Bracket fasteners
- 4 Caps and 4 rubber grommets are included for side holes
- LARGE Rose One Cover
- Material: aluminum or dibond
- Length of each side: 7.87 inches
- Hole diameters: 10 mm (3/8")
- Thickness: if aluminum 1 mm, if dibond 3 mm
- Clear plastic cable clamp strain reliefs included (1 per hole)