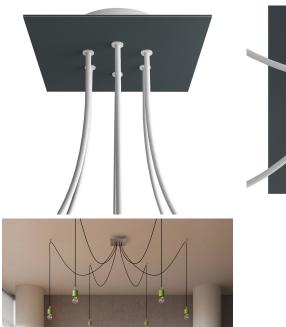

This Rose One Canopy Kit includes the following: a LARGE Rose One Cover (7.87" diameter) with pre-drilled holes; a LARGE Extra Deep Rose One Canopy (4.7" diameter); cable clamp strain reliefs; and all brackets & mounting hardware.

#### Technical data for LARGE Square Ceiling Canopy Kit - Rose One System

- LARGE Extra Deep Rose One Ceiling Canopy
- Diameter: 4.7 inches
- Height: 1.38 inches
- Material: metal
- Bracket fasteners
- 4 Caps and 4 rubber grommets are included for side holes
- LARGE Rose One Cover
- Material: aluminum or dibond
- Length of each side: 7.87 inches
- Hole diameters: 10 mm (3/8")
- Thickness: if aluminum 1 mm, if dibond 3 mm
- Clear plastic cable clamp strain reliefs included (1 per hole)