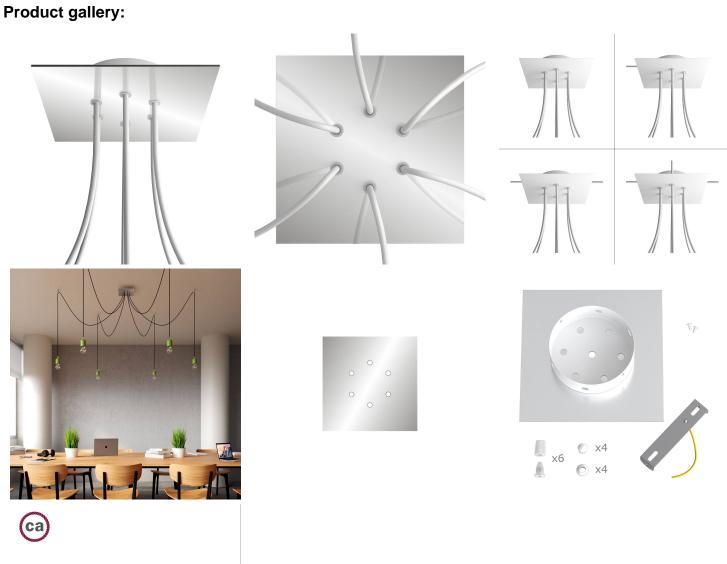

#### **Product short description:**

This Rose One Canopy Kit comes with EVERYTHING you need to make your own 6 hole pendant light utilizing our LARGE Rose One Canopy & square Cover.

What sets this apart from our regular pendant light canopies is that this is a two part system with an extra deep ceiling canopy that allows for easier wiring of connections, as well as a wide cover over the canopy that allows you to create pendant lights, swag chandeliers, cluster lights and more with even greater impact.

This Rose One Canopy Kit includes the following: a LARGE Rose One Cover (7.87" diameter) with pre-drilled holes; a LARGE Extra Deep Rose One Canopy (4.7" diameter); cable clamp strain reliefs; and all brackets & mounting hardware.

#### Technical data for LARGE Square Ceiling Canopy Kit - Rose One System

- LARGE Extra Deep Rose One Ceiling Canopy
- Diameter: 4.7 inchesHeight: 1.38 inches
- Material: metal
- Bracket fasteners
- 4 Caps and 4 rubber grommets are included for side holes
- LARGE Rose One Cover
- Material: aluminum or dibond
- Length of each side: 7.87 inches
- Hole diameters: 10 mm (3/8")
- Thickness: if aluminum 1 mm, if dibond 3 mm
- Clear plastic cable clamp strain reliefs included (1 per hole)