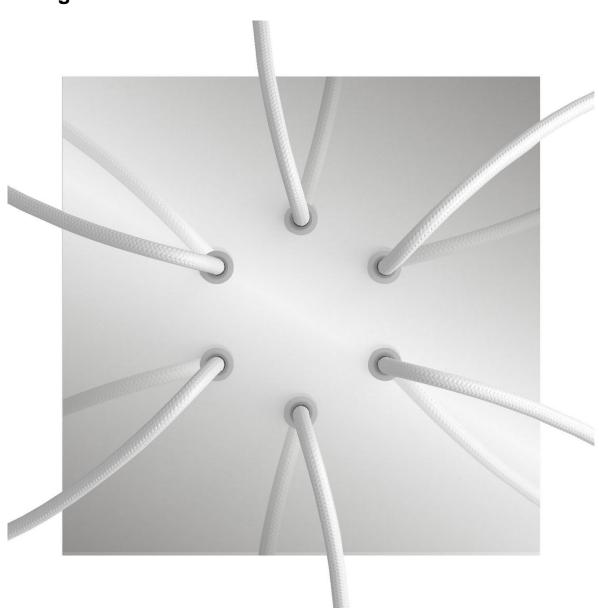

#### **Product short description:**

This Rose One Canopy Kit comes with EVERYTHING you need to make your own 6 hole pendant light utilizing our LARGE Rose One Canopy & square Cover.

What sets this apart from our regular pendant light canopies is that this is a two part system with an extra deep ceiling canopy that allows for easier wiring of connections, as well as a wide cover over the canopy that allows you to create pendant lights, swag chandeliers, cluster lights and more with even greater impact.

This Rose One Canopy Kit includes the following: a LARGE Rose One Cover (7.87" diameter) with pre-drilled holes; a LARGE Extra Deep Rose One Canopy (4.7" diameter); cable clamp strain reliefs; and all brackets & mounting hardware.

#### Technical data for LARGE Square Ceiling Canopy Kit - Rose One System

- LARGE Extra Deep Rose One Ceiling Canopy
- Diameter: 4.7 inchesHeight: 1.38 inches
- Material: metal
- Bracket fasteners
- 4 Caps and 4 rubber grommets are included for side holes
- LARGE Rose One Cover
- Material: aluminum or dibond
- Length of each side: 7.87 inches
- Hole diameters: 10 mm (3/8")
- Thickness: if aluminum 1 mm, if dibond 3 mm
- Clear plastic cable clamp strain reliefs included (1 per hole)