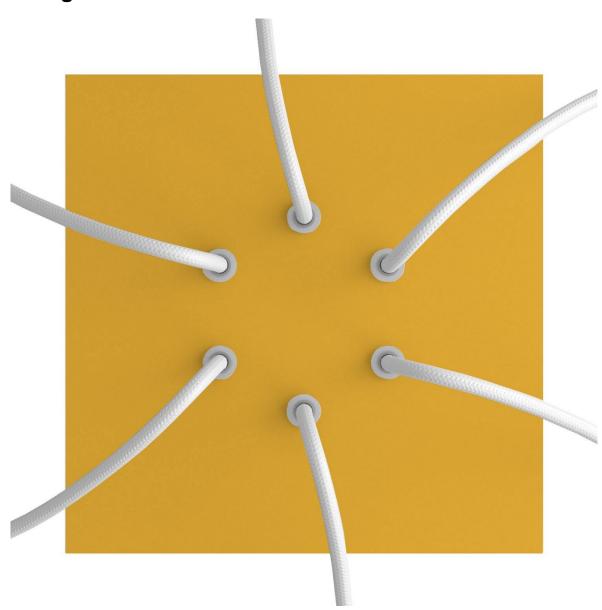

## **Product title:**

6 Holes - LARGE Square Ceiling Canopy Kit - Rose One System

#### **Product short description:**

This Rose One Canopy Kit comes with EVERYTHING you need to make your own 6 hole pendant light utilizing our LARGE Rose One Canopy & square Cover.

What sets this apart from our regular pendant light canopies is that this is a two part system with an extra deep ceiling canopy that allows for easier wiring of connections, as well as a wide cover over the canopy that allows you to create pendant lights, swag chandeliers, cluster lights and more with even greater impact.

This Rose One Canopy Kit includes the following: a LARGE Rose One Cover (7.87" diameter) with pre-drilled holes; a LARGE Extra Deep Rose One Canopy (4.7" diameter); cable clamp strain reliefs; and all brackets & mounting hardware.

#### Technical data for LARGE Square Ceiling Canopy Kit - Rose One System

- LARGE Extra Deep Rose One Ceiling Canopy
- Diameter: 4.7 inchesHeight: 1.38 inches
- Material: metal
- Bracket fasteners
- 4 Caps and 4 rubber grommets are included for side holes
- LARGE Rose One Cover
- Material: aluminum or dibond
- Length of each side: 7.87 inches
- Hole diameters: 10 mm (3/8")
- Thickness: if aluminum 1 mm, if dibond 3 mm
- Clear plastic cable clamp strain reliefs included (1 per hole)