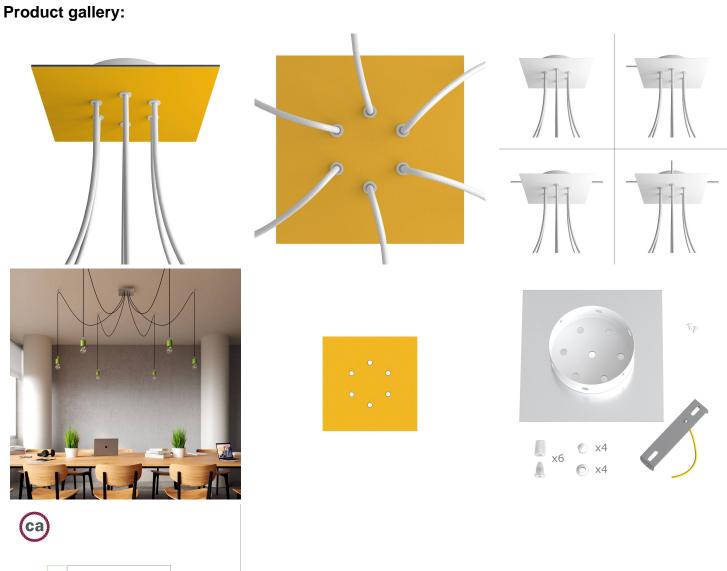

#### **Product short description:**

This Rose One Canopy Kit comes with EVERYTHING you need to make your own 6 hole pendant light utilizing our LARGE Rose One Canopy & square Cover.

What sets this apart from our regular pendant light canopies is that this is a two part system with an extra deep ceiling canopy that allows for easier wiring of connections, as well as a wide cover over the canopy that allows you to create pendant lights, swag chandeliers, cluster lights and more with even greater impact.

This Rose One Canopy Kit includes the following: a LARGE Rose One Cover (7.87" diameter) with pre-drilled holes; a LARGE Extra Deep Rose One Canopy (4.7" diameter); cable clamp strain reliefs; and all brackets & mounting hardware.

Our Rose One Canopy Kits come in a wide variety of colors and designs. And you can choose from the whichever pre-drilled hole pattern works best for you OR purchase one of our Rose One Cover Un-drilled Blanks and you can create whatever pattern you like!

#### Technical data for LARGE Square Ceiling Canopy Kit - Rose One System

- LARGE Extra Deep Rose One Ceiling Canopy
- Diameter: 4.7 inchesHeight: 1.38 inches
- Material: metal
- Bracket fasteners
- 4 Caps and 4 rubber grommets are included for side holes
- LARGE Rose One Cover
- Material: aluminum or dibond
- Length of each side: 7.87 inches
- Hole diameters: 10 mm (3/8")
- Thickness: if aluminum 1 mm, if dibond 3 mm
- Clear plastic cable clamp strain reliefs included (1 per hole)