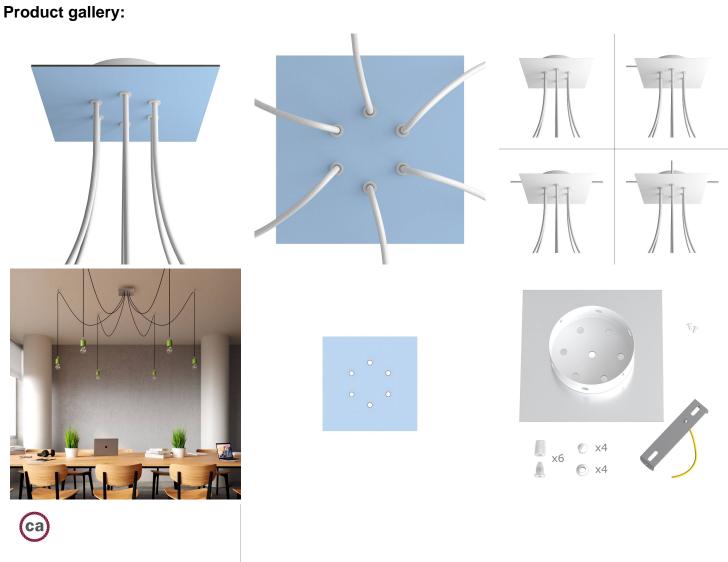

## **Product title:**

6 Holes - LARGE Square Ceiling Canopy Kit - Rose One System

#### **Product short description:**

This Rose One Canopy Kit comes with EVERYTHING you need to make your own 6 hole pendant light utilizing our LARGE Rose One Canopy & square Cover.

What sets this apart from our regular pendant light canopies is that this is a two part system with an extra deep ceiling canopy that allows for easier wiring of connections, as well as a wide cover over the canopy that allows you to create pendant lights, swag chandeliers, cluster lights and more with even greater impact.

This Rose One Canopy Kit includes the following: a LARGE Rose One Cover (7.87" diameter) with pre-drilled holes; a LARGE Extra Deep Rose One Canopy (4.7" diameter); cable clamp strain reliefs; and all brackets & mounting hardware.

#### Technical data for LARGE Square Ceiling Canopy Kit - Rose One System

- LARGE Extra Deep Rose One Ceiling Canopy
- Diameter: 4.7 inchesHeight: 1.38 inches
- Material: metal
- Bracket fasteners
- 4 Caps and 4 rubber grommets are included for side holes
- LARGE Rose One Cover
- Material: aluminum or dibond
- Length of each side: 7.87 inches
- Hole diameters: 10 mm (3/8")
- Thickness: if aluminum 1 mm, if dibond 3 mm
- Clear plastic cable clamp strain reliefs included (1 per hole)