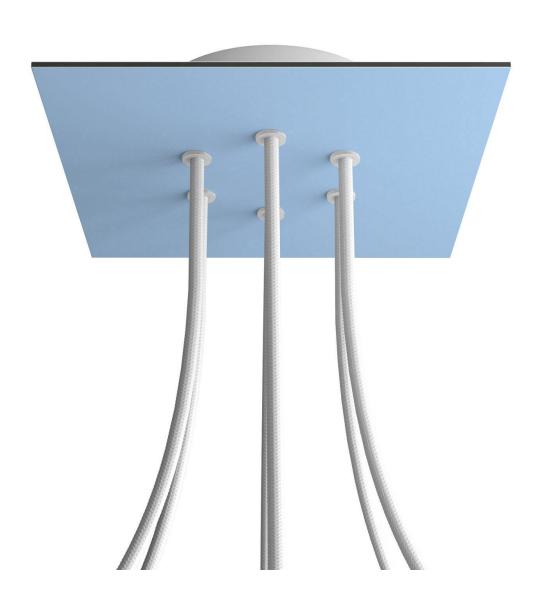

## **Product title:**

6 Holes - LARGE Square Ceiling Canopy Kit - Rose One System

#### **Product short description:**

This Rose One Canopy Kit comes with EVERYTHING you need to make your own 6 hole pendant light utilizing our LARGE Rose One Canopy & square Cover.

What sets this apart from our regular pendant light canopies is that this is a two part system with an extra deep ceiling canopy that allows for easier wiring of connections, as well as a wide cover over the canopy that allows you to create pendant lights, swag chandeliers, cluster lights and more with even greater impact.

This Rose One Canopy Kit includes the following: a LARGE Rose One Cover (7.87" diameter) with pre-drilled holes; a LARGE Extra Deep Rose One Canopy (4.7" diameter); cable clamp strain reliefs; and all brackets & mounting hardware.