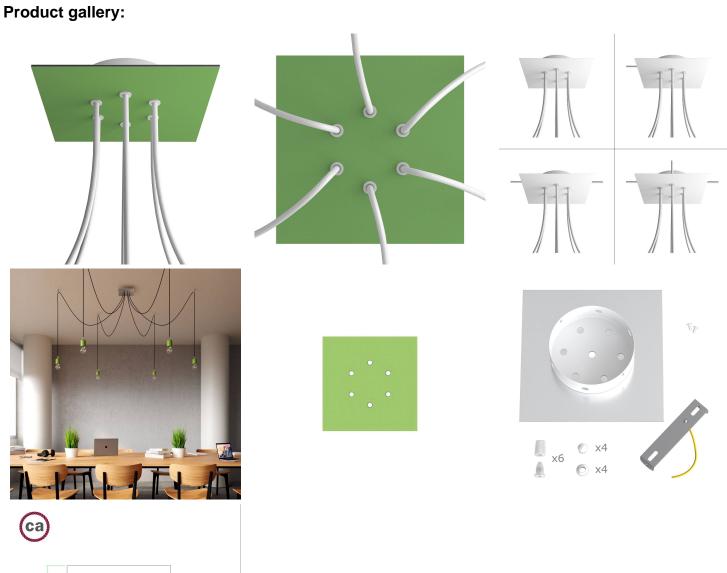

This Rose One Canopy Kit includes the following: a LARGE Rose One Cover (7.87" diameter) with pre-drilled holes; a LARGE Extra Deep Rose One Canopy (4.7" diameter); cable clamp strain reliefs; and all brackets & mounting hardware.

#### Technical data for LARGE Square Ceiling Canopy Kit - Rose One System

- LARGE Extra Deep Rose One Ceiling Canopy
- Diameter: 4.7 inchesHeight: 1.38 inches
- Material: metal
- Bracket fasteners
- 4 Caps and 4 rubber grommets are included for side holes
- LARGE Rose One Cover
- Material: aluminum or dibond
- Length of each side: 7.87 inches
- Hole diameters: 10 mm (3/8")
- Thickness: if aluminum 1 mm, if dibond 3 mm
- Clear plastic cable clamp strain reliefs included (1 per hole)