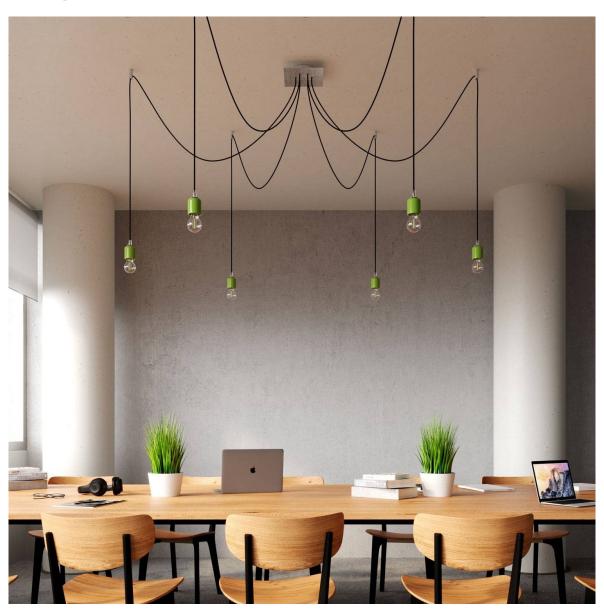

#### **Product short description:**

This Rose One Canopy Kit comes with EVERYTHING you need to make your own 6 hole pendant light utilizing our LARGE Rose One Canopy & square Cover.

What sets this apart from our regular pendant light canopies is that this is a two part system with an extra deep ceiling canopy that allows for easier wiring of connections, as well as a wide cover over the canopy that allows you to create pendant lights, swag chandeliers, cluster lights and more with even greater impact.

This Rose One Canopy Kit includes the following: a LARGE Rose One Cover (7.87" diameter) with pre-drilled holes; a LARGE Extra Deep Rose One Canopy (4.7" diameter); cable clamp strain reliefs; and all brackets & mounting hardware.

Our Rose One Canopy Kits come in a wide variety of colors and designs. And you can choose from the whichever pre-drilled hole pattern works best for you OR purchase one of our Rose One Cover Un-drilled Blanks and you can create whatever pattern you like!