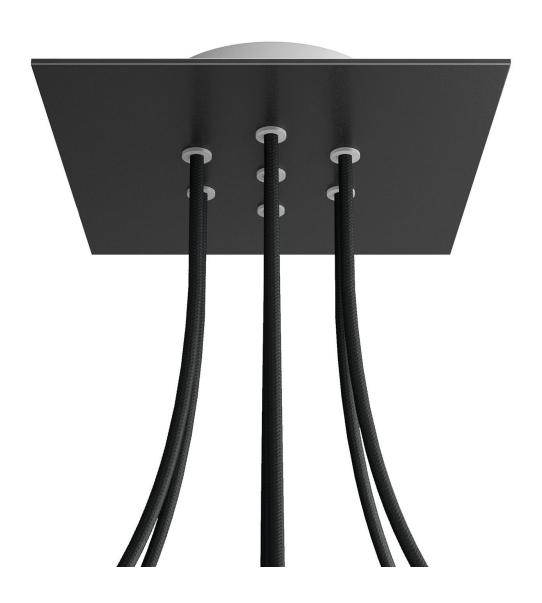

### **Product title:**

7 Holes - LARGE Square Ceiling Canopy Kit - Rose One System

#### **Product short description:**

This Rose One Canopy Kit comes with EVERYTHING you need to make your own 7 hole pendant light utilizing our LARGE Rose One Canopy & square Cover.

What sets this apart from our regular pendant light canopies is that this is a two part system with an extra deep ceiling canopy that allows for easier wiring of connections, as well as a wide cover over the canopy that allows you to create pendant lights, swag chandeliers, cluster lights and more with even greater impact.

This Rose One Canopy Kit includes the following: a LARGE Rose One Cover (7.87" diameter) with pre-drilled holes; a LARGE Extra Deep Rose One Canopy (4.7" diameter); cable clamp strain reliefs; and all brackets & mounting hardware.

#### Technical data for LARGE Square Ceiling Canopy Kit - Rose One System

- LARGE Extra Deep Rose One Ceiling Canopy
- Diameter: 4.7 inchesHeight: 1.38 inches
- Material: metal
- Bracket fasteners
- 4 Caps and 4 rubber grommets are included for side holes
- LARGE Rose One Cover
- Material: aluminum or dibond
- Length of each side: 7.87 inches
- Hole diameters: 10 mm (3/8")
- Thickness: if aluminum 1 mm, if dibond 3 mm
- Clear plastic cable clamp strain reliefs included (1 per hole)