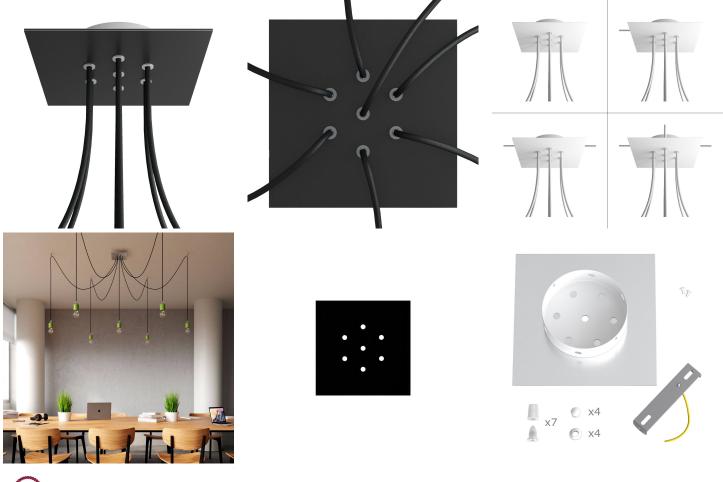

### **Product title:**

7 Holes - LARGE Square Ceiling Canopy Kit - Rose One System

#### **Product short description:**

This Rose One Canopy Kit comes with EVERYTHING you need to make your own 7 hole pendant light utilizing our LARGE Rose One Canopy & square Cover.

What sets this apart from our regular pendant light canopies is that this is a two part system with an extra deep ceiling canopy that allows for easier wiring of connections, as well as a wide cover over the canopy that allows you to create pendant lights, swag chandeliers, cluster lights and more with even greater impact.

This Rose One Canopy Kit includes the following: a LARGE Rose One Cover (7.87" diameter) with pre-drilled holes; a LARGE Extra Deep Rose One Canopy (4.7" diameter); cable clamp strain reliefs; and all brackets & mounting hardware.

Our Rose One Canopy Kits come in a wide variety of colors and designs. And you can choose from the whichever pre-drilled hole pattern works best for you OR purchase one of our Rose One Cover Un-drilled Blanks and you can create whatever pattern you like!

#### Technical data for LARGE Square Ceiling Canopy Kit - Rose One System

- LARGE Extra Deep Rose One Ceiling Canopy
- Diameter: 4.7 inchesHeight: 1.38 inches
- Material: metal
- Bracket fasteners
- 4 Caps and 4 rubber grommets are included for side holes
- LARGE Rose One Cover
- Material: aluminum or dibond
- Length of each side: 7.87 inches
- Hole diameters: 10 mm (3/8")
- Thickness: if aluminum 1 mm, if dibond 3 mm
- Clear plastic cable clamp strain reliefs included (1 per hole)