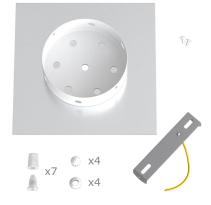

This Rose One Canopy Kit includes the following: a LARGE Rose One Cover (7.87" diameter) with pre-drilled holes; a LARGE Extra Deep Rose One Canopy (4.7" diameter); cable clamp strain reliefs; and all brackets & mounting hardware.

#### Technical data for LARGE Square Ceiling Canopy Kit - Rose One System

- LARGE Extra Deep Rose One Ceiling Canopy
- Diameter: 4.7 inches
- Height: 1.38 inches
- Material: metal
- Bracket fasteners
- 4 Caps and 4 rubber grommets are included for side holes
- LARGE Rose One Cover
- Material: aluminum or dibond
- Length of each side: 7.87 inches
- Hole diameters: 10 mm (3/8")
- Thickness: if aluminum 1 mm, if dibond 3 mm
- Clear plastic cable clamp strain reliefs included (1 per hole)