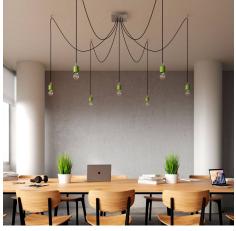

#### Product short description:

This Rose One Canopy Kit comes with EVERYTHING you need to make your own 7 hole pendant light utilizing our LARGE Rose One Canopy & square Cover.

What sets this apart from our regular pendant light canopies is that this is a two part system with an extra deep ceiling canopy that allows for easier wiring of connections, as well as a wide cover over the canopy that allows you to create pendant lights, swag chandeliers, cluster lights and more with even greater impact.

Our Rose One Canopy Kits come in a wide variety of colors and designs. And you can choose from the whichever pre-drilled hole pattern works best for you OR purchase one of our Rose One Cover Un-drilled Blanks and you can create whatever pattern you like!