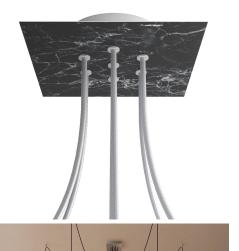

#### Product short description:

This Rose One Canopy Kit comes with EVERYTHING you need to make your own 7 hole pendant light utilizing our LARGE Rose One Canopy & square Cover.

What sets this apart from our regular pendant light canopies is that this is a two part system with an extra deep ceiling canopy that allows for easier wiring of connections, as well as a wide cover over the canopy that allows you to create pendant lights, swag chandeliers, cluster lights and more with even greater impact.

This Rose One Canopy Kit includes the following: a LARGE Rose One Cover (7.87" diameter) with pre-drilled holes; a LARGE Extra Deep Rose One Canopy (4.7" diameter); cable clamp strain reliefs; and all brackets & mounting hardware.

#### Technical data for LARGE Square Ceiling Canopy Kit - Rose One System

- LARGE Extra Deep Rose One Ceiling Canopy
- Diameter: 4.7 inches
- Height: 1.38 inches
- Material: metal
- Bracket fasteners
- 4 Caps and 4 rubber grommets are included for side holes
- LARGE Rose One Cover
- Material: aluminum or dibond
- Length of each side: 7.87 inches
- Hole diameters: 10 mm (3/8")
- Thickness: if aluminum 1 mm, if dibond 3 mm
- Clear plastic cable clamp strain reliefs included (1 per hole)