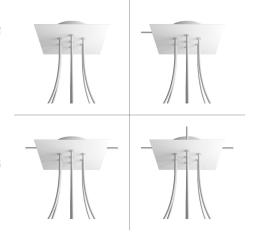

#### Product short description:

This Rose One Canopy Kit comes with EVERYTHING you need to make your own 7 hole pendant light utilizing our LARGE Rose One Canopy & square Cover.

What sets this apart from our regular pendant light canopies is that this is a two part system with an extra deep ceiling canopy that allows for easier wiring of connections, as well as a wide cover over the canopy that allows you to create pendant lights, swag chandeliers, cluster lights and more with even greater impact.

This Rose One Canopy Kit includes the following: a LARGE Rose One Cover (7.87" diameter) with pre-drilled holes; a LARGE Extra Deep Rose One Canopy (4.7" diameter); cable clamp strain reliefs; and all brackets & mounting hardware.

Our Rose One Canopy Kits come in a wide variety of colors and designs. And you can choose from the whichever pre-drilled hole pattern works best for you OR purchase one of our Rose One Cover Un-drilled Blanks and you can create whatever pattern you like!