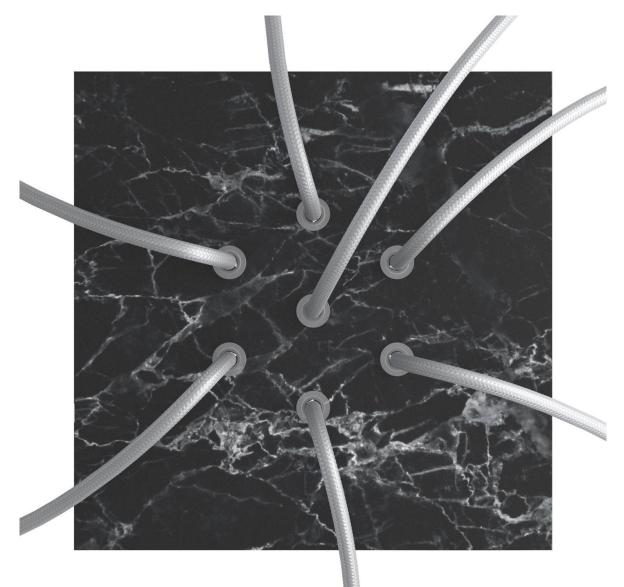

#### Product short description:

This Rose One Canopy Kit comes with EVERYTHING you need to make your own 7 hole pendant light utilizing our LARGE Rose One Canopy & square Cover.

What sets this apart from our regular pendant light canopies is that this is a two part system with an extra deep ceiling canopy that allows for easier wiring of connections, as well as a wide cover over the canopy that allows you to create pendant lights, swag chandeliers, cluster lights and more with even greater impact.

This Rose One Canopy Kit includes the following: a LARGE Rose One Cover (7.87" diameter) with pre-drilled holes; a LARGE Extra Deep Rose One Canopy (4.7" diameter); cable clamp strain reliefs; and all brackets & mounting hardware.

#### Technical data for LARGE Square Ceiling Canopy Kit - Rose One System

- LARGE Extra Deep Rose One Ceiling Canopy
- Diameter: 4.7 inches
- Height: 1.38 inches
- Material: metal
- Bracket fasteners
- 4 Caps and 4 rubber grommets are included for side holes
- LARGE Rose One Cover
- Material: aluminum or dibond
- Length of each side: 7.87 inches
- Hole diameters: 10 mm (3/8")
- Thickness: if aluminum 1 mm, if dibond 3 mm
- Clear plastic cable clamp strain reliefs included (1 per hole)