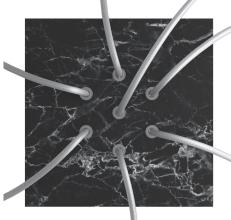

This Rose One Canopy Kit includes the following: a LARGE Rose One Cover (7.87" diameter) with pre-drilled holes; a LARGE Extra Deep Rose One Canopy (4.7" diameter); cable clamp strain reliefs; and all brackets & mounting hardware.

#### Technical data for LARGE Square Ceiling Canopy Kit - Rose One System

- LARGE Extra Deep Rose One Ceiling Canopy
- Diameter: 4.7 inches
- Height: 1.38 inches
- Material: metal
- Bracket fasteners
- 4 Caps and 4 rubber grommets are included for side holes
- LARGE Rose One Cover
- Material: aluminum or dibond
- Length of each side: 7.87 inches
- Hole diameters: 10 mm (3/8")
- Thickness: if aluminum 1 mm, if dibond 3 mm
- Clear plastic cable clamp strain reliefs included (1 per hole)