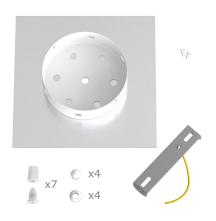

This Rose One Canopy Kit includes the following: a LARGE Rose One Cover (7.87" diameter) with pre-drilled holes; a LARGE Extra Deep Rose One Canopy (4.7" diameter); cable clamp strain reliefs; and all brackets & mounting hardware.

#### Technical data for LARGE Square Ceiling Canopy Kit - Rose One System

- LARGE Extra Deep Rose One Ceiling Canopy
- Diameter: 4.7 inchesHeight: 1.38 inches
- Material: metal
- Bracket fasteners
- 4 Caps and 4 rubber grommets are included for side holes
- LARGE Rose One Cover
- Material: aluminum or dibond
- Length of each side: 7.87 inches
- Hole diameters: 10 mm (3/8")
- Thickness: if aluminum 1 mm, if dibond 3 mm
- Clear plastic cable clamp strain reliefs included (1 per hole)