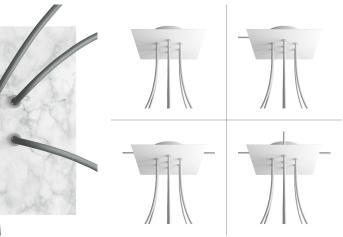

Our Rose One Canopy Kits come in a wide variety of colors and designs. And you can choose from the whichever pre-drilled hole pattern works best for you OR purchase one of our Rose One Cover Un-drilled Blanks and you can create whatever pattern you like!

#### Technical data for LARGE Square Ceiling Canopy Kit - Rose One System

- LARGE Extra Deep Rose One Ceiling Canopy
- Diameter: 4.7 inchesHeight: 1.38 inches
- Material: metal
- Bracket fasteners
- 4 Caps and 4 rubber grommets are included for side holes
- LARGE Rose One Cover
- Material: aluminum or dibond
- Length of each side: 7.87 inches
- Hole diameters: 10 mm (3/8")
- Thickness: if aluminum 1 mm, if dibond 3 mm
- Clear plastic cable clamp strain reliefs included (1 per hole)