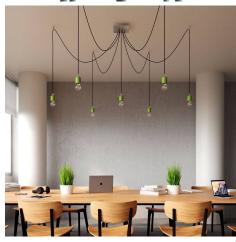

#### **Product short description:**

This Rose One Canopy Kit comes with EVERYTHING you need to make your own 7 hole pendant light utilizing our LARGE Rose One Canopy & square Cover.

What sets this apart from our regular pendant light canopies is that this is a two part system with an extra deep ceiling canopy that allows for easier wiring of connections, as well as a wide cover over the canopy that allows you to create pendant lights, swag chandeliers, cluster lights and more with even greater impact.

Our Rose One Canopy Kits come in a wide variety of colors and designs. And you can choose from the whichever pre-drilled hole pattern works best for you OR purchase one of our Rose One Cover Un-drilled Blanks and you can create whatever pattern you like!