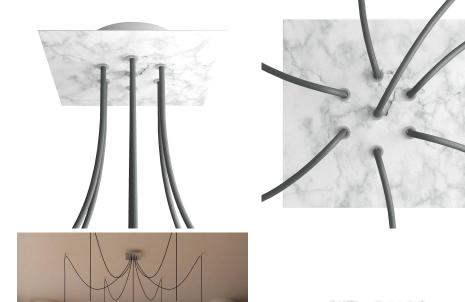

#### **Product short description:**

This Rose One Canopy Kit comes with EVERYTHING you need to make your own 7 hole pendant light utilizing our LARGE Rose One Canopy & square Cover.

What sets this apart from our regular pendant light canopies is that this is a two part system with an extra deep ceiling canopy that allows for easier wiring of connections, as well as a wide cover over the canopy that allows you to create pendant lights, swag chandeliers, cluster lights and more with even greater impact.

This Rose One Canopy Kit includes the following: a LARGE Rose One Cover (7.87" diameter) with pre-drilled holes; a LARGE Extra Deep Rose One Canopy (4.7" diameter); cable clamp strain reliefs; and all brackets & mounting hardware.

Our Rose One Canopy Kits come in a wide variety of colors and designs. And you can choose from the whichever pre-drilled hole pattern works best for you OR purchase one of our Rose One Cover Un-drilled Blanks and you can create whatever pattern you like!