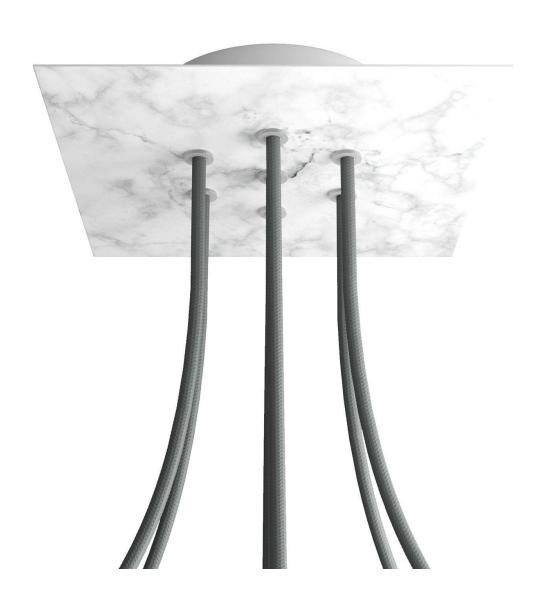

#### **Product short description:**

This Rose One Canopy Kit comes with EVERYTHING you need to make your own 7 hole pendant light utilizing our LARGE Rose One Canopy & square Cover.

What sets this apart from our regular pendant light canopies is that this is a two part system with an extra deep ceiling canopy that allows for easier wiring of connections, as well as a wide cover over the canopy that allows you to create pendant lights, swag chandeliers, cluster lights and more with even greater impact.

This Rose One Canopy Kit includes the following: a LARGE Rose One Cover (7.87" diameter) with pre-drilled holes; a LARGE Extra Deep Rose One Canopy (4.7" diameter); cable clamp strain reliefs; and all brackets & mounting hardware.

#### Technical data for LARGE Square Ceiling Canopy Kit - Rose One System

- LARGE Extra Deep Rose One Ceiling Canopy
- Diameter: 4.7 inchesHeight: 1.38 inches
- Material: metal
- Bracket fasteners
- 4 Caps and 4 rubber grommets are included for side holes
- LARGE Rose One Cover
- Material: aluminum or dibond
- Length of each side: 7.87 inches
- Hole diameters: 10 mm (3/8")
- Thickness: if aluminum 1 mm, if dibond 3 mm
- Clear plastic cable clamp strain reliefs included (1 per hole)