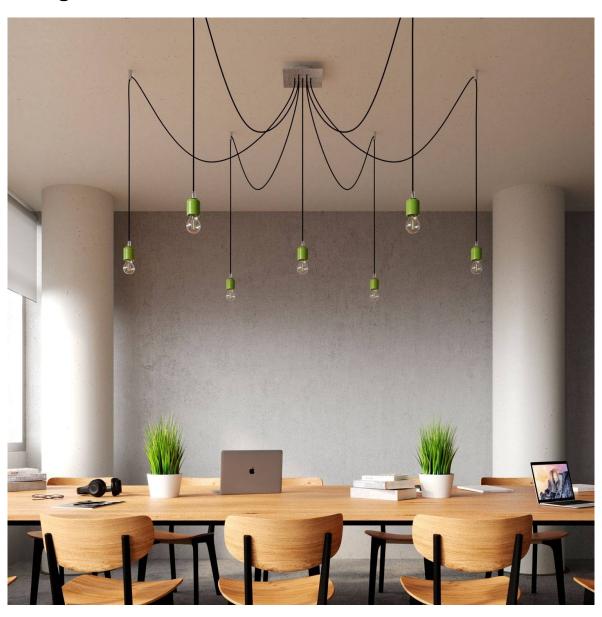

#### **Product short description:**

This Rose One Canopy Kit comes with EVERYTHING you need to make your own 7 hole pendant light utilizing our LARGE Rose One Canopy & square Cover.

What sets this apart from our regular pendant light canopies is that this is a two part system with an extra deep ceiling canopy that allows for easier wiring of connections, as well as a wide cover over the canopy that allows you to create pendant lights, swag chandeliers, cluster lights and more with even greater impact.

This Rose One Canopy Kit includes the following: a LARGE Rose One Cover (7.87" diameter) with pre-drilled holes; a LARGE Extra Deep Rose One Canopy (4.7" diameter); cable clamp strain reliefs; and all brackets & mounting hardware.