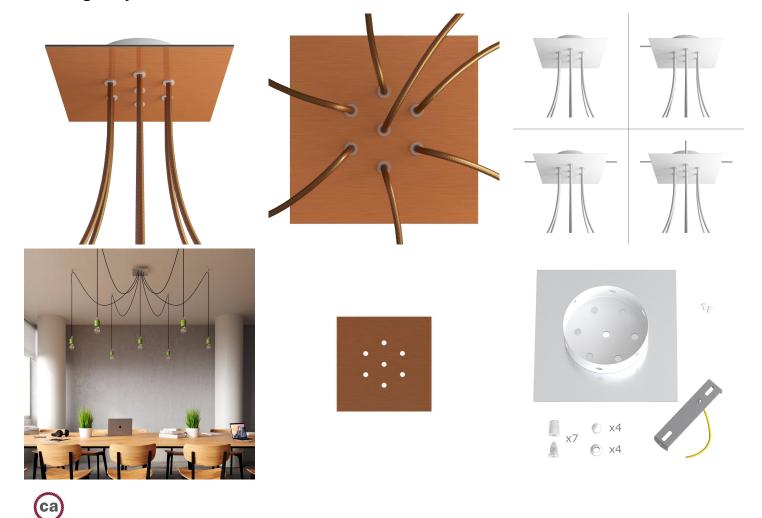

This Rose One Canopy Kit includes the following: a LARGE Rose One Cover (7.87" diameter) with pre-drilled holes; a LARGE Extra Deep Rose One Canopy (4.7" diameter); cable clamp strain reliefs; and all brackets & mounting hardware.

#### Technical data for LARGE Square Ceiling Canopy Kit - Rose One System

- LARGE Extra Deep Rose One Ceiling Canopy
- Diameter: 4.7 inchesHeight: 1.38 inches
- Material: metal
- Bracket fasteners
- 4 Caps and 4 rubber grommets are included for side holes
- LARGE Rose One Cover
- Material: aluminum or dibond
- Length of each side: 7.87 inches
- Hole diameters: 10 mm (3/8")
- Thickness: if aluminum 1 mm, if dibond 3 mm
- Clear plastic cable clamp strain reliefs included (1 per hole)