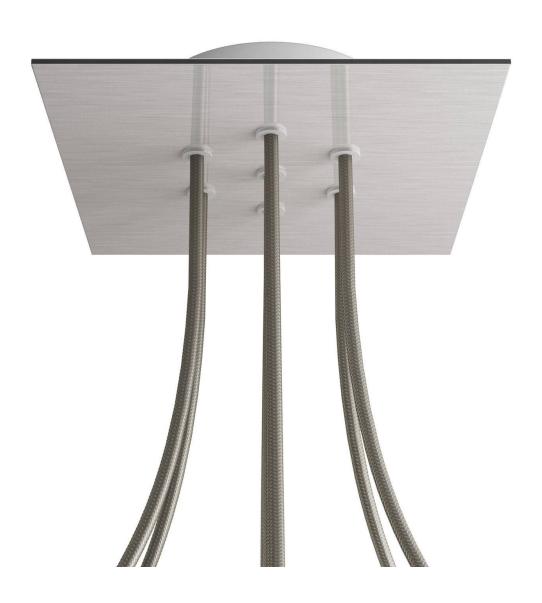

#### **Product short description:**

This Rose One Canopy Kit comes with EVERYTHING you need to make your own 7 hole pendant light utilizing our LARGE Rose One Canopy & square Cover.

What sets this apart from our regular pendant light canopies is that this is a two part system with an extra deep ceiling canopy that allows for easier wiring of connections, as well as a wide cover over the canopy that allows you to create pendant lights, swag chandeliers, cluster lights and more with even greater impact.

This Rose One Canopy Kit includes the following: a LARGE Rose One Cover (7.87" diameter) with pre-drilled holes; a LARGE Extra Deep Rose One Canopy (4.7" diameter); cable clamp strain reliefs; and all brackets & mounting hardware.