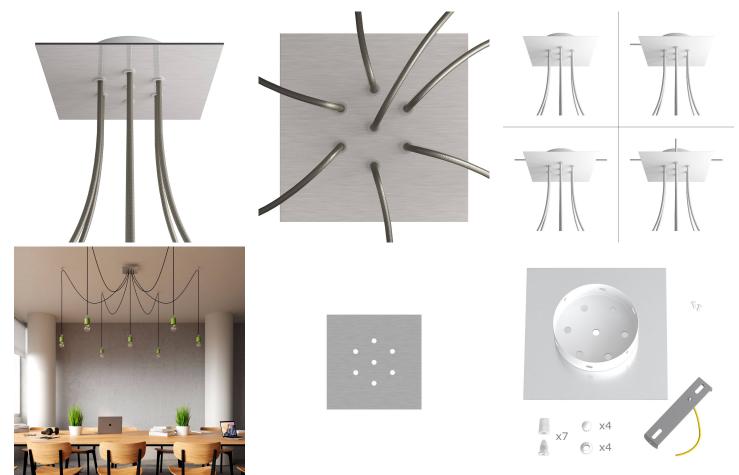

This Rose One Canopy Kit includes the following: a LARGE Rose One Cover (7.87" diameter) with pre-drilled holes; a LARGE Extra Deep Rose One Canopy (4.7" diameter); cable clamp strain reliefs; and all brackets & mounting hardware.

Our Rose One Canopy Kits come in a wide variety of colors and designs. And you can choose from the whichever pre-drilled hole pattern works best for you OR purchase one of our Rose One Cover Un-drilled Blanks and you can create whatever pattern you like!

#### Technical data for LARGE Square Ceiling Canopy Kit - Rose One System

- LARGE Extra Deep Rose One Ceiling Canopy
- Diameter: 4.7 inchesHeight: 1.38 inches
- Material: metal
- Bracket fasteners
- 4 Caps and 4 rubber grommets are included for side holes
- LARGE Rose One Cover
- Material: aluminum or dibond
- Length of each side: 7.87 inches
- Hole diameters: 10 mm (3/8")
- Thickness: if aluminum 1 mm, if dibond 3 mm
- Clear plastic cable clamp strain reliefs included (1 per hole)