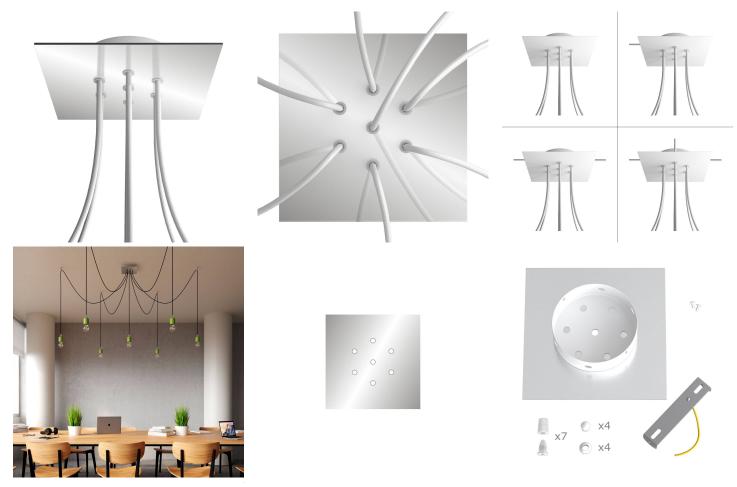

#### **Product short description:**

This Rose One Canopy Kit comes with EVERYTHING you need to make your own 7 hole pendant light utilizing our LARGE Rose One Canopy & square Cover.

What sets this apart from our regular pendant light canopies is that this is a two part system with an extra deep ceiling canopy that allows for easier wiring of connections, as well as a wide cover over the canopy that allows you to create pendant lights, swag chandeliers, cluster lights and more with even greater impact.

This Rose One Canopy Kit includes the following: a LARGE Rose One Cover (7.87" diameter) with pre-drilled holes; a LARGE Extra Deep Rose One Canopy (4.7" diameter); cable clamp strain reliefs; and all brackets & mounting hardware.

Our Rose One Canopy Kits come in a wide variety of colors and designs. And you can choose from the whichever pre-drilled hole pattern works best for you OR purchase one of our Rose One Cover Un-drilled Blanks and you can create whatever pattern you like!

#### Technical data for LARGE Square Ceiling Canopy Kit - Rose One System

- LARGE Extra Deep Rose One Ceiling Canopy
- Diameter: 4.7 inchesHeight: 1.38 inches
- Material: metal
- Bracket fasteners
- 4 Caps and 4 rubber grommets are included for side holes
- LARGE Rose One Cover
- Material: aluminum or dibond
- Length of each side: 7.87 inches
- Hole diameters: 10 mm (3/8")
- Thickness: if aluminum 1 mm, if dibond 3 mm
- Clear plastic cable clamp strain reliefs included (1 per hole)