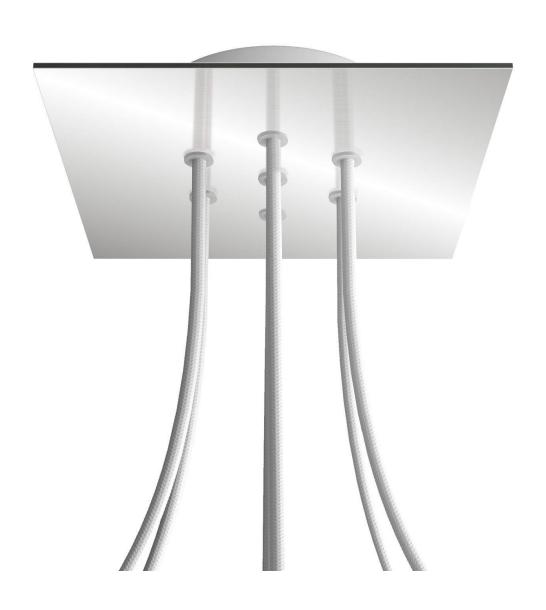

#### **Product short description:**

This Rose One Canopy Kit comes with EVERYTHING you need to make your own 7 hole pendant light utilizing our LARGE Rose One Canopy & square Cover.

What sets this apart from our regular pendant light canopies is that this is a two part system with an extra deep ceiling canopy that allows for easier wiring of connections, as well as a wide cover over the canopy that allows you to create pendant lights, swag chandeliers, cluster lights and more with even greater impact.

This Rose One Canopy Kit includes the following: a LARGE Rose One Cover (7.87" diameter) with pre-drilled holes; a LARGE Extra Deep Rose One Canopy (4.7" diameter); cable clamp strain reliefs; and all brackets & mounting hardware.