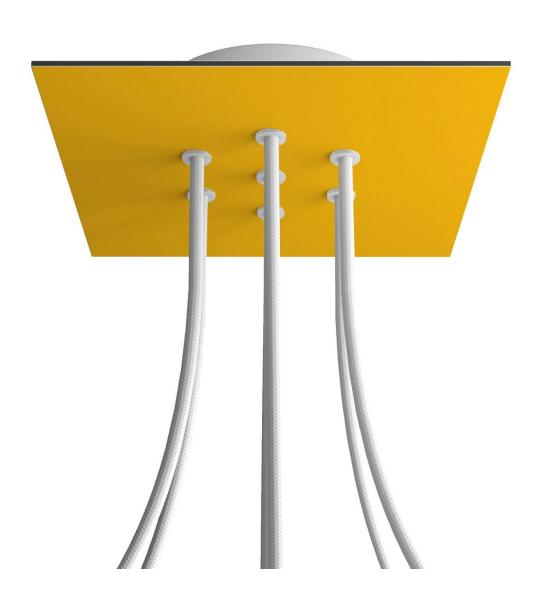

#### **Product short description:**

This Rose One Canopy Kit comes with EVERYTHING you need to make your own 7 hole pendant light utilizing our LARGE Rose One Canopy & square Cover.

What sets this apart from our regular pendant light canopies is that this is a two part system with an extra deep ceiling canopy that allows for easier wiring of connections, as well as a wide cover over the canopy that allows you to create pendant lights, swag chandeliers, cluster lights and more with even greater impact.

This Rose One Canopy Kit includes the following: a LARGE Rose One Cover (7.87" diameter) with pre-drilled holes; a LARGE Extra Deep Rose One Canopy (4.7" diameter); cable clamp strain reliefs; and all brackets & mounting hardware.

#### Technical data for LARGE Square Ceiling Canopy Kit - Rose One System

- LARGE Extra Deep Rose One Ceiling Canopy
- Diameter: 4.7 inchesHeight: 1.38 inches
- Material: metal
- Bracket fasteners
- 4 Caps and 4 rubber grommets are included for side holes
- LARGE Rose One Cover
- Material: aluminum or dibond
- Length of each side: 7.87 inches
- Hole diameters: 10 mm (3/8")
- Thickness: if aluminum 1 mm, if dibond 3 mm
- Clear plastic cable clamp strain reliefs included (1 per hole)