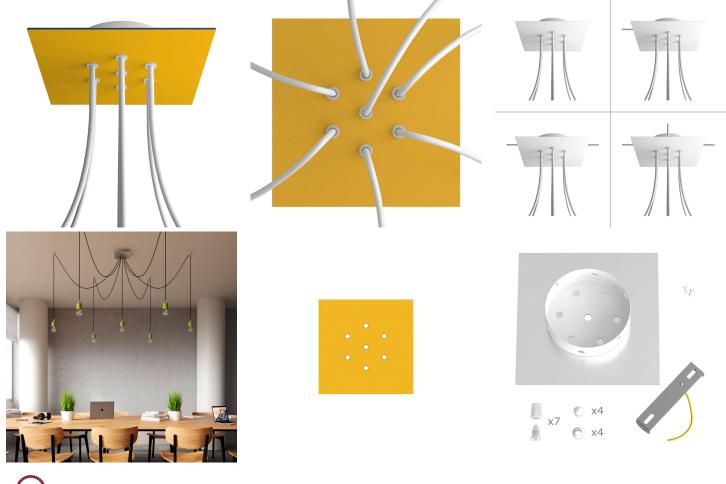

This Rose One Canopy Kit includes the following: a LARGE Rose One Cover (7.87" diameter) with pre-drilled holes; a LARGE Extra Deep Rose One Canopy (4.7" diameter); cable clamp strain reliefs; and all brackets & mounting hardware.

Our Rose One Canopy Kits come in a wide variety of colors and designs. And you can choose from the whichever pre-drilled hole pattern works best for you OR purchase one of our Rose One Cover Un-drilled Blanks and you can create whatever pattern you like!

#### Technical data for LARGE Square Ceiling Canopy Kit - Rose One System

- LARGE Extra Deep Rose One Ceiling Canopy
- Diameter: 4.7 inchesHeight: 1.38 inches
- Material: metal
- Bracket fasteners
- 4 Caps and 4 rubber grommets are included for side holes
- LARGE Rose One Cover
- Material: aluminum or dibond
- Length of each side: 7.87 inches
- Hole diameters: 10 mm (3/8")
- Thickness: if aluminum 1 mm, if dibond 3 mm
- Clear plastic cable clamp strain reliefs included (1 per hole)