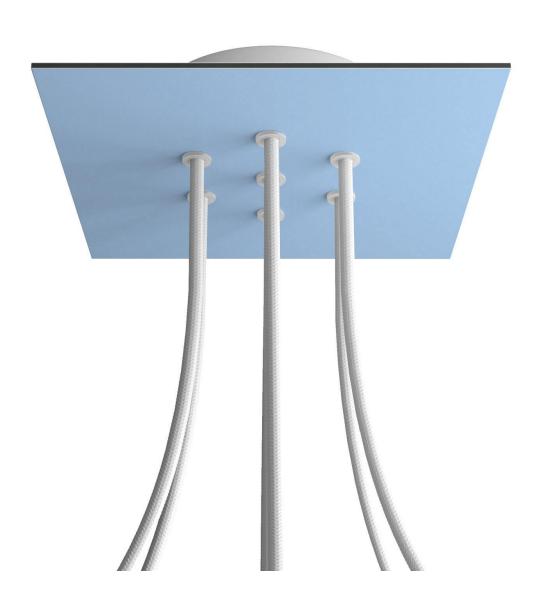

#### **Product short description:**

This Rose One Canopy Kit comes with EVERYTHING you need to make your own 7 hole pendant light utilizing our LARGE Rose One Canopy & square Cover.

What sets this apart from our regular pendant light canopies is that this is a two part system with an extra deep ceiling canopy that allows for easier wiring of connections, as well as a wide cover over the canopy that allows you to create pendant lights, swag chandeliers, cluster lights and more with even greater impact.

This Rose One Canopy Kit includes the following: a LARGE Rose One Cover (7.87" diameter) with pre-drilled holes; a LARGE Extra Deep Rose One Canopy (4.7" diameter); cable clamp strain reliefs; and all brackets & mounting hardware.

#### Technical data for LARGE Square Ceiling Canopy Kit - Rose One System

- LARGE Extra Deep Rose One Ceiling Canopy
- Diameter: 4.7 inchesHeight: 1.38 inches
- Material: metal
- Bracket fasteners
- 4 Caps and 4 rubber grommets are included for side holes
- LARGE Rose One Cover
- Material: aluminum or dibond
- Length of each side: 7.87 inches
- Hole diameters: 10 mm (3/8")
- Thickness: if aluminum 1 mm, if dibond 3 mm
- Clear plastic cable clamp strain reliefs included (1 per hole)