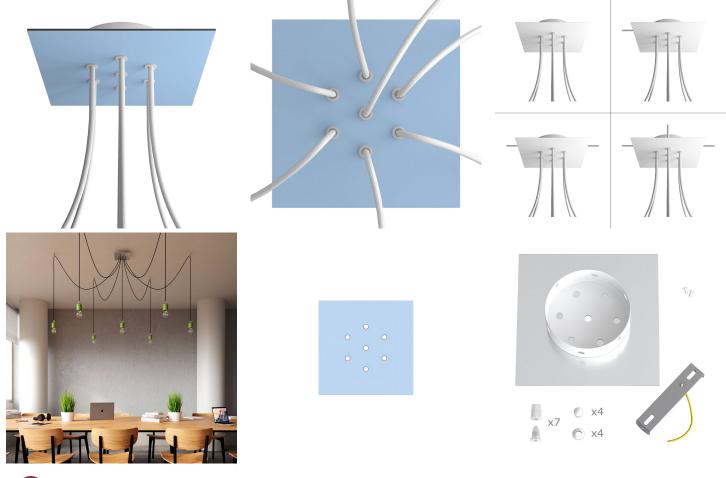

#### **Product short description:**

This Rose One Canopy Kit comes with EVERYTHING you need to make your own 7 hole pendant light utilizing our LARGE Rose One Canopy & square Cover.

What sets this apart from our regular pendant light canopies is that this is a two part system with an extra deep ceiling canopy that allows for easier wiring of connections, as well as a wide cover over the canopy that allows you to create pendant lights, swag chandeliers, cluster lights and more with even greater impact.

This Rose One Canopy Kit includes the following: a LARGE Rose One Cover (7.87" diameter) with pre-drilled holes; a LARGE Extra Deep Rose One Canopy (4.7" diameter); cable clamp strain reliefs; and all brackets & mounting hardware.

Our Rose One Canopy Kits come in a wide variety of colors and designs. And you can choose from the whichever pre-drilled hole pattern works best for you OR purchase one of our Rose One Cover Un-drilled Blanks and you can create whatever pattern you like!

#### Technical data for LARGE Square Ceiling Canopy Kit - Rose One System

- LARGE Extra Deep Rose One Ceiling Canopy
- Diameter: 4.7 inchesHeight: 1.38 inches
- Material: metal
- Bracket fasteners
- 4 Caps and 4 rubber grommets are included for side holes
- LARGE Rose One Cover
- Material: aluminum or dibond
- Length of each side: 7.87 inches
- Hole diameters: 10 mm (3/8")
- Thickness: if aluminum 1 mm, if dibond 3 mm
- Clear plastic cable clamp strain reliefs included (1 per hole)