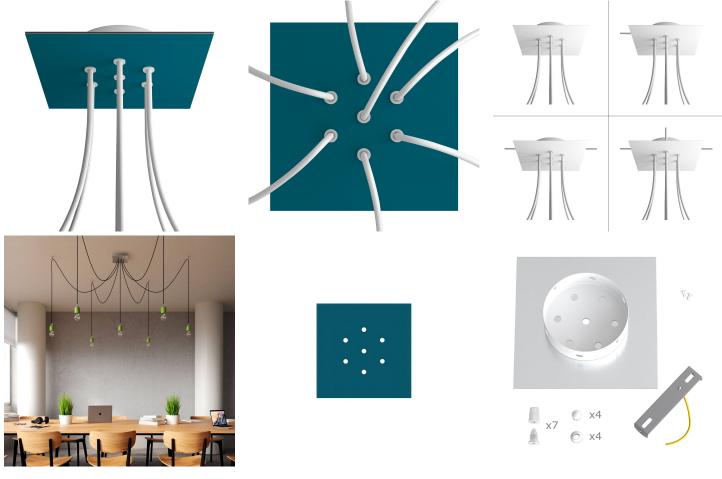

This Rose One Canopy Kit includes the following: a LARGE Rose One Cover (7.87" diameter) with pre-drilled holes; a LARGE Extra Deep Rose One Canopy (4.7" diameter); cable clamp strain reliefs; and all brackets & mounting hardware.

#### Technical data for LARGE Square Ceiling Canopy Kit - Rose One System

- LARGE Extra Deep Rose One Ceiling Canopy
- Diameter: 4.7 inchesHeight: 1.38 inches
- Material: metal
- Bracket fasteners
- 4 Caps and 4 rubber grommets are included for side holes
- LARGE Rose One Cover
- Material: aluminum or dibond
- Length of each side: 7.87 inches
- Hole diameters: 10 mm (3/8")
- Thickness: if aluminum 1 mm, if dibond 3 mm
- Clear plastic cable clamp strain reliefs included (1 per hole)