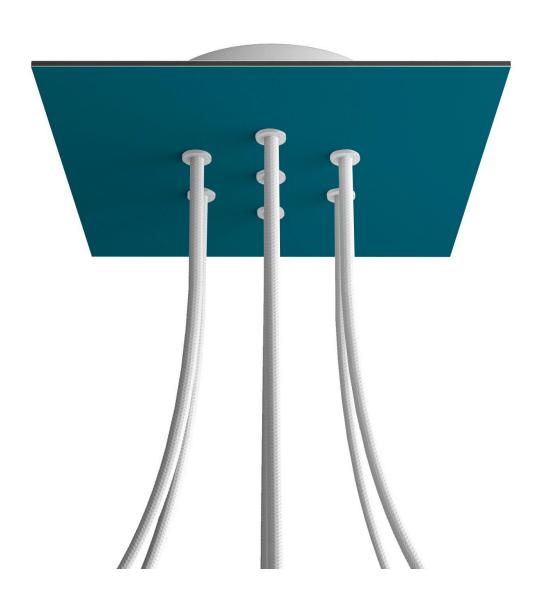

#### **Product short description:**

This Rose One Canopy Kit comes with EVERYTHING you need to make your own 7 hole pendant light utilizing our LARGE Rose One Canopy & square Cover.

What sets this apart from our regular pendant light canopies is that this is a two part system with an extra deep ceiling canopy that allows for easier wiring of connections, as well as a wide cover over the canopy that allows you to create pendant lights, swag chandeliers, cluster lights and more with even greater impact.

This Rose One Canopy Kit includes the following: a LARGE Rose One Cover (7.87" diameter) with pre-drilled holes; a LARGE Extra Deep Rose One Canopy (4.7" diameter); cable clamp strain reliefs; and all brackets & mounting hardware.