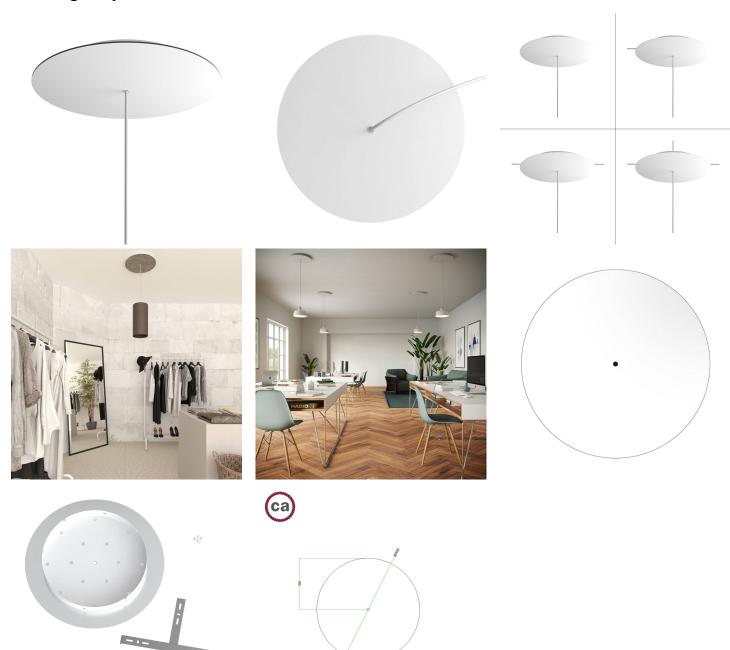

#### **Product short description:**

This Rose One Canopy Kit comes with EVERYTHING you need to make your own single hole pendant light utilizing our EXTRA LARGE Rose One Canopy & round Cover.

What sets the Rose One System apart from our regular pendant light canopies is that this is a two part system with an extra deep ceiling canopy that allows for easier wiring of connections, as well as a wide cover over the canopy that allows you to create extra large pendant lights, swag chandeliers, big cluster lights and more with even greater impact.

This Rose One Canopy Kit includes the following: an EXTRA LARGE Rose One Cover (15.75" diameter) with pre-drilled hole; an EXTRA LARGE Extra Deep Rose One Canopy (11.8" diameter); cable clamp strain reliefs; and all brackets & mounting hardware.

#### Technical data for EXTRA LARGE Round Ceiling Canopy Kit - Rose One System

- EXTRA LARGE Extra Deep Rose One Ceiling Canopy
- Diameter: 11.8 inchesHeight: 1.38 inches
- Material: metalBracket fasteners
- 4 Caps and 4 rubber grommets are included for side holes
- EXTRA LARGE Rose One Cover
- Material: aluminum or dibond
- Diameter: 15.75 inches
- Hole diameters: 10 mm (3/8")
- Thickness: if aluminum 1 mm, if dibond 3 mm
- Clear plastic cable clamp strain reliefs included (1 per hole)