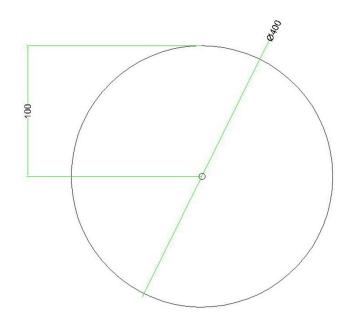

This Rose One Canopy Kit includes the following: an EXTRA LARGE Rose One Cover (15.75" diameter) with pre-drilled hole; an EXTRA LARGE Extra Deep Rose One Canopy (11.8" diameter); cable clamp strain reliefs; and all brackets & mounting hardware.

#### Technical data for EXTRA LARGE Round Ceiling Canopy Kit - Rose One System

- EXTRA LARGE Extra Deep Rose One Ceiling Canopy
- Diameter: 11.8 inchesHeight: 1.38 inches
- Material: metalBracket fasteners
- 4 Caps and 4 rubber grommets are included for side holes
- EXTRA LARGE Rose One Cover
- Material: aluminum or dibond
- Diameter: 15.75 inches
- Hole diameters: 10 mm (3/8")
- Thickness: if aluminum 1 mm, if dibond 3 mm
- Clear plastic cable clamp strain reliefs included (1 per hole)