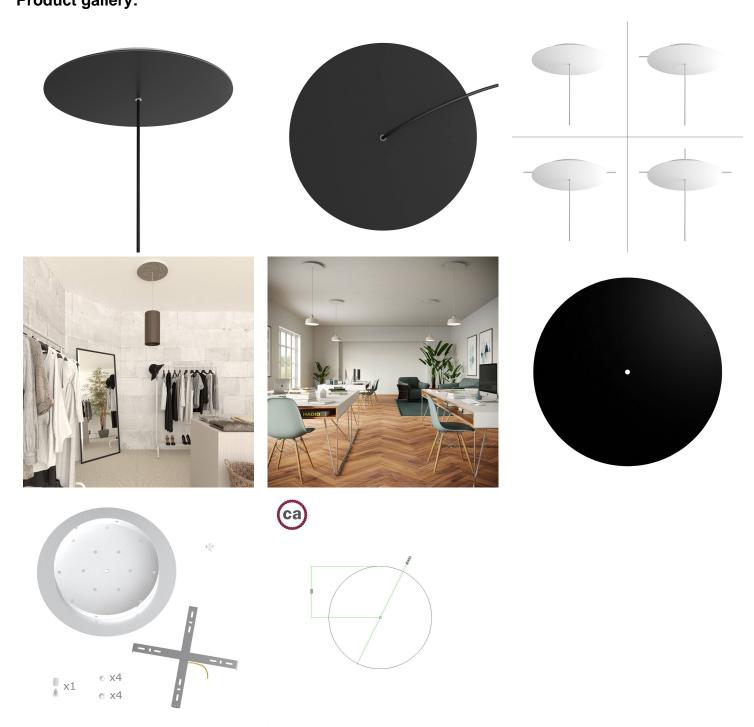

le pattern works best for you OR purchase one of our Rose One Cover Un-drilled Blanks and you can create whatever pattern you like!

#### **Product description:**

#### Technical data for EXTRA LARGE Round Ceiling Canopy Kit - Rose One System

- EXTRA LARGE Extra Deep Rose One Ceiling Canopy
- Diameter: 11.8 inchesHeight: 1.38 inches
- Material: metalBracket fasteners
- 4 Caps and 4 rubber grommets are included for side holes
- EXTRA LARGE Rose One Cover
- Material: aluminum or dibond
- Diameter: 15.75 inches
- Hole diameters: 10 mm (3/8")
- Thickness: if aluminum 1 mm, if dibond 3 mm
- Clear plastic cable clamp strain reliefs included (1 per hole)

The Rose One System is Patent Pending



### **Product features:**

Material: Dibond Material: Aluminium Material: Metal

# Product gallery: