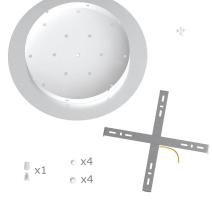

This Rose One Canopy Kit includes the following: an EXTRA LARGE Rose One Cover (15.75" diameter) with pre-drilled hole; an EXTRA LARGE Extra Deep Rose One Canopy (11.8" diameter); cable clamp strain reliefs; and all brackets & mounting hardware.

#### Technical data for EXTRA LARGE Round Ceiling Canopy Kit - Rose One System

- EXTRA LARGE Extra Deep Rose One Ceiling Canopy
- Diameter: 11.8 inches
- Height: 1.38 inches
- Material: metal
- Bracket fasteners
- 4 Caps and 4 rubber grommets are included for side holes
- EXTRA LARGE Rose One Cover
- Material: aluminum or dibond
- Diameter: 15.75 inches
- Hole diameters: 10 mm (3/8")
- Thickness: if aluminum 1 mm, if dibond 3 mm
- Clear plastic cable clamp strain reliefs included (1 per hole)