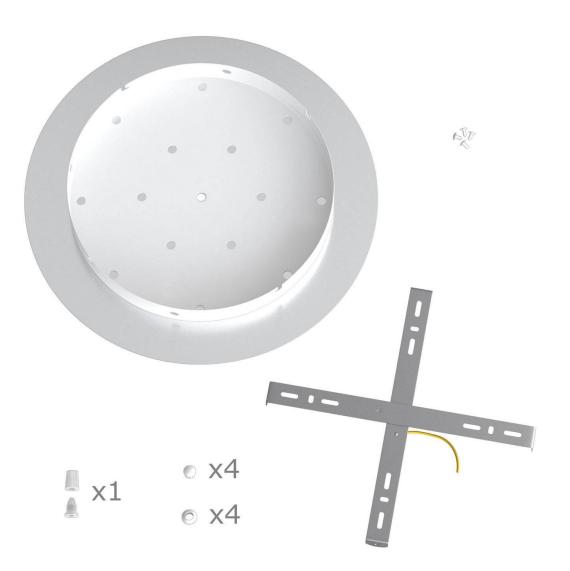

This Rose One Canopy Kit includes the following: an EXTRA LARGE Rose One Cover (15.75" diameter) with pre-drilled hole; an EXTRA LARGE Extra Deep Rose One Canopy (11.8" diameter); cable clamp strain reliefs; and all brackets & mounting hardware.

#### Technical data for EXTRA LARGE Round Ceiling Canopy Kit - Rose One System

- EXTRA LARGE Extra Deep Rose One Ceiling Canopy
- Diameter: 11.8 inches
- Height: 1.38 inches
- Material: metal
- Bracket fasteners
- 4 Caps and 4 rubber grommets are included for side holes
- EXTRA LARGE Rose One Cover
- Material: aluminum or dibond
- Diameter: 15.75 inches
- Hole diameters: 10 mm (3/8")
- Thickness: if aluminum 1 mm, if dibond 3 mm
- Clear plastic cable clamp strain reliefs included (1 per hole)