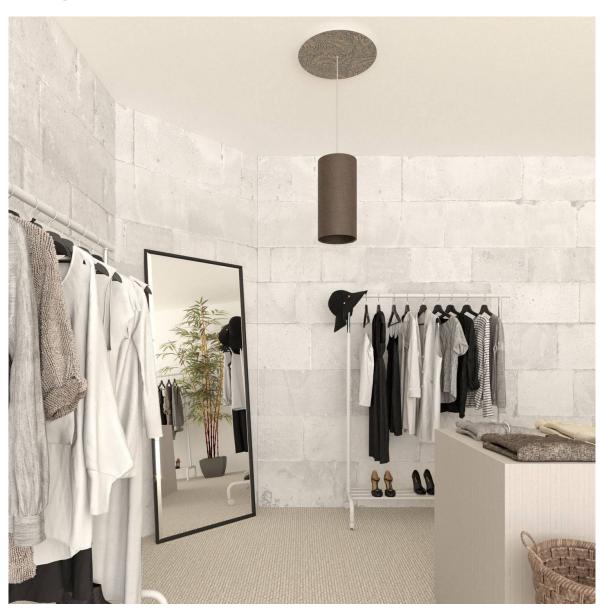

#### **Product short description:**

This Rose One Canopy Kit comes with EVERYTHING you need to make your own single hole pendant light utilizing our EXTRA LARGE Rose One Canopy & round Cover.

What sets the Rose One System apart from our regular pendant light canopies is that this is a two part system with an extra deep ceiling canopy that allows for easier wiring of connections, as well as a wide cover over the canopy that allows you to create extra large pendant lights, swag chandeliers, big cluster lights and more with even greater impact.

This Rose One Canopy Kit includes the following: an EXTRA LARGE Rose One Cover (15.75" diameter) with pre-drilled hole; an EXTRA LARGE Extra Deep Rose One Canopy (11.8" diameter); cable clamp strain reliefs; and all brackets & mounting hardware.

Our Rose One Canopy Kits come in a wide variety of colors and designs. And you can choose from the whichever pre-drilled hole pattern works best for you OR purchase one of our Rose One Cover Un-drilled Blanks and you can create whatever pattern you like!