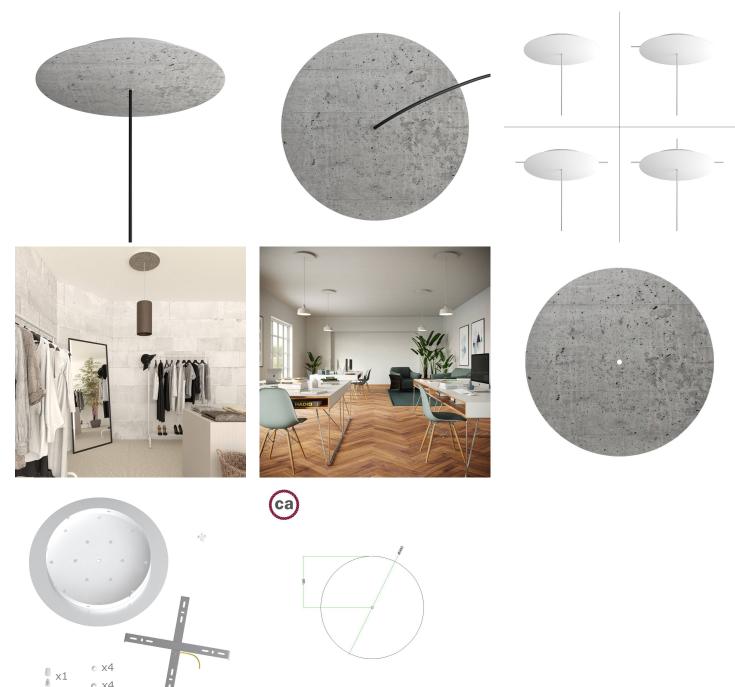

This Rose One Canopy Kit includes the following: an EXTRA LARGE Rose One Cover (15.75" diameter) with pre-drilled hole; an EXTRA LARGE Extra Deep Rose One Canopy (11.8" diameter); cable clamp strain reliefs; and all brackets & mounting hardware.

#### Technical data for EXTRA LARGE Round Ceiling Canopy Kit - Rose One System

- EXTRA LARGE Extra Deep Rose One Ceiling Canopy
- Diameter: 11.8 inchesHeight: 1.38 inches
- Material: metalBracket fasteners
- 4 Caps and 4 rubber grommets are included for side holes
- EXTRA LARGE Rose One Cover
- Material: aluminum or dibond
- Diameter: 15.75 inches
- Hole diameters: 10 mm (3/8")
- Thickness: if aluminum 1 mm, if dibond 3 mm
- Clear plastic cable clamp strain reliefs included (1 per hole)