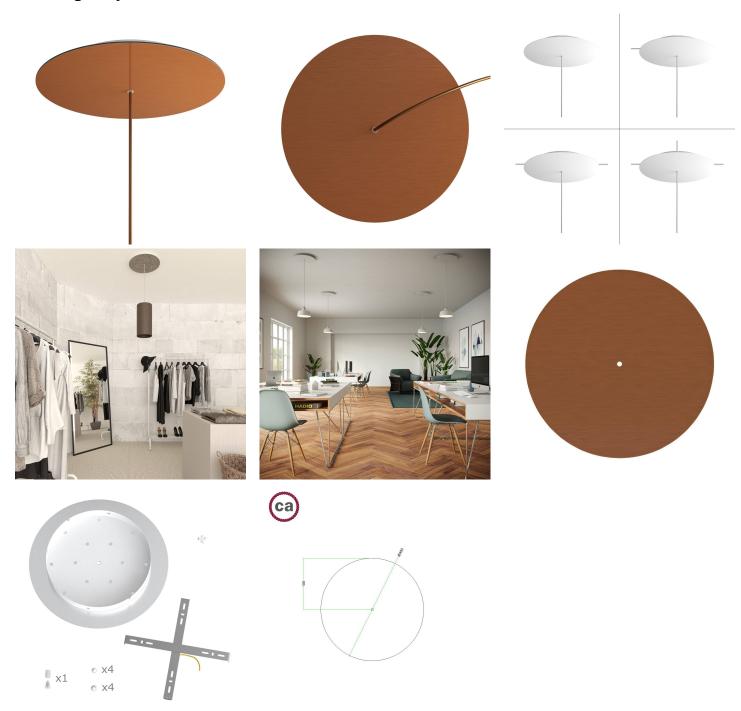

#### **Product short description:**

This Rose One Canopy Kit comes with EVERYTHING you need to make your own single hole pendant light utilizing our EXTRA LARGE Rose One Canopy & round Cover.

What sets the Rose One System apart from our regular pendant light canopies is that this is a two part system with an extra deep ceiling canopy that allows for easier wiring of connections, as well as a wide cover over the canopy that allows you to create extra large pendant lights, swag chandeliers, big cluster lights and more with even greater impact.

This Rose One Canopy Kit includes the following: an EXTRA LARGE Rose One Cover (15.75" diameter) with pre-drilled hole; an EXTRA LARGE Extra Deep Rose One Canopy (11.8" diameter); cable clamp strain reliefs; and all brackets & mounting hardware.

#### Technical data for EXTRA LARGE Round Ceiling Canopy Kit - Rose One System

- EXTRA LARGE Extra Deep Rose One Ceiling Canopy
- Diameter: 11.8 inchesHeight: 1.38 inches
- Material: metalBracket fasteners
- 4 Caps and 4 rubber grommets are included for side holes
- EXTRA LARGE Rose One Cover
- Material: aluminum or dibond
- Diameter: 15.75 inches
- Hole diameters: 10 mm (3/8")
- Thickness: if aluminum 1 mm, if dibond 3 mm
- Clear plastic cable clamp strain reliefs included (1 per hole)