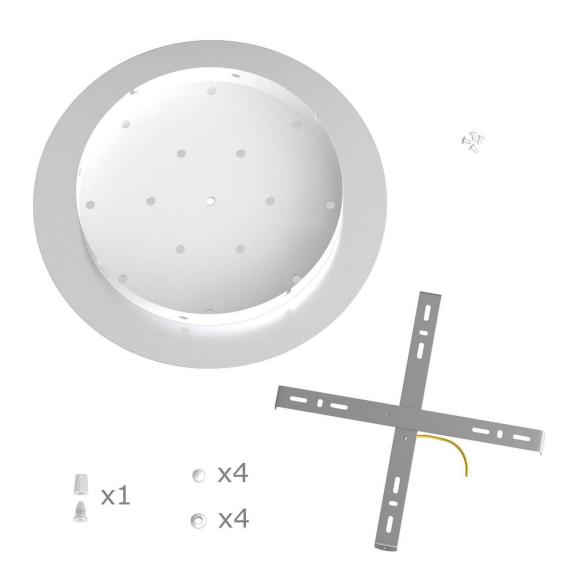

This Rose One Canopy Kit includes the following: an EXTRA LARGE Rose One Cover (15.75" diameter) with pre-drilled hole; an EXTRA LARGE Extra Deep Rose One Canopy (11.8" diameter); cable clamp strain reliefs; and all brackets & mounting hardware.

#### Technical data for EXTRA LARGE Round Ceiling Canopy Kit - Rose One System

- EXTRA LARGE Extra Deep Rose One Ceiling Canopy
- Diameter: 11.8 inchesHeight: 1.38 inches
- Material: metalBracket fasteners
- 4 Caps and 4 rubber grommets are included for side holes
- EXTRA LARGE Rose One Cover
- Material: aluminum or dibond
- Diameter: 15.75 inches
- Hole diameters: 10 mm (3/8")
- Thickness: if aluminum 1 mm, if dibond 3 mm
- Clear plastic cable clamp strain reliefs included (1 per hole)