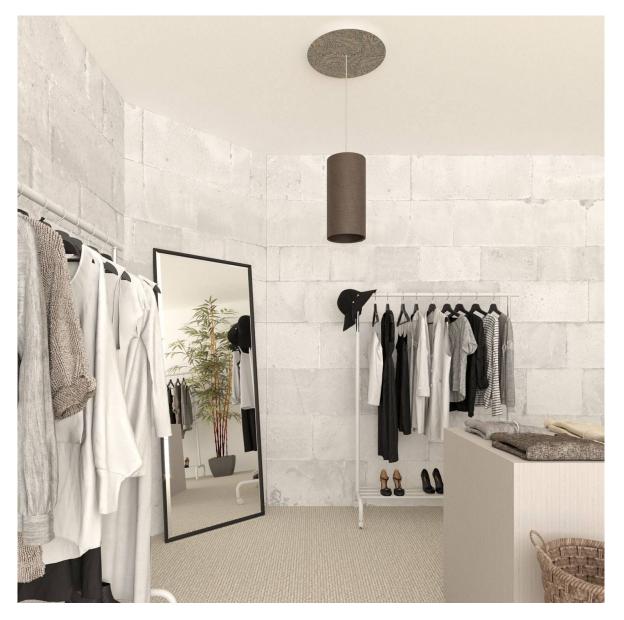

#### **Product short description:**

This Rose One Canopy Kit comes with EVERYTHING you need to make your own single hole pendant light utilizing our EXTRA LARGE Rose One Canopy & round Cover.

What sets the Rose One System apart from our regular pendant light canopies is that this is a two part system with an extra deep ceiling canopy that allows for easier wiring of connections, as well as a wide cover over the canopy that allows you to create extra large pendant lights, swag chandeliers, big cluster lights and more with even greater impact.

This Rose One Canopy Kit includes the following: an EXTRA LARGE Rose One Cover (15.75" diameter) with pre-drilled hole; an EXTRA LARGE Extra Deep Rose One Canopy (11.8" diameter); cable clamp strain reliefs; and all brackets & mounting hardware.