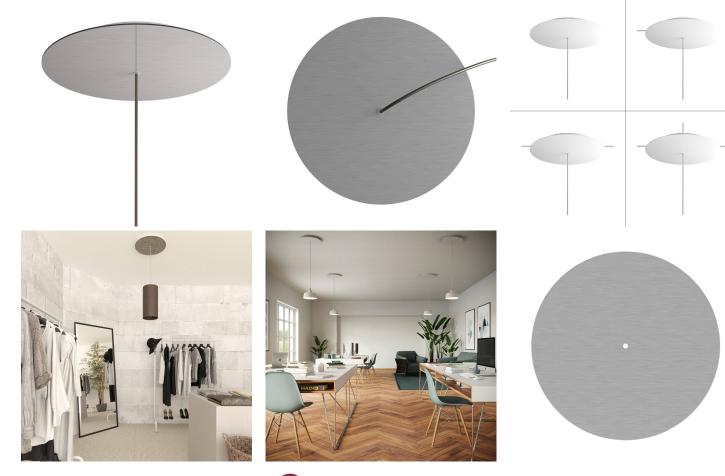

#### **Product short description:**

This Rose One Canopy Kit comes with EVERYTHING you need to make your own single hole pendant light utilizing our EXTRA LARGE Rose One Canopy & round Cover.

What sets the Rose One System apart from our regular pendant light canopies is that this is a two part system with an extra deep ceiling canopy that allows for easier wiring of connections, as well as a wide cover over the canopy that allows you to create extra large pendant lights, swag chandeliers, big cluster lights and more with even greater impact.

This Rose One Canopy Kit includes the following: an EXTRA LARGE Rose One Cover (15.75" diameter) with pre-drilled hole; an EXTRA LARGE Extra Deep Rose One Canopy (11.8" diameter); cable clamp strain reliefs; and all brackets & mounting hardware.

Our Rose One Canopy Kits come in a wide variety of colors and designs. And you can choose from the whichever pre-drilled hole pattern works best for you OR purchase one of our Rose One Cover Un-drilled Blanks and you can create whatever pattern you like!