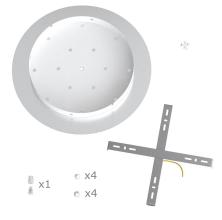

This Rose One Canopy Kit includes the following: an EXTRA LARGE Rose One Cover (15.75" diameter) with pre-drilled hole; an EXTRA LARGE Extra Deep Rose One Canopy (11.8" diameter); cable clamp strain reliefs; and all brackets & mounting hardware.

#### Technical data for EXTRA LARGE Round Ceiling Canopy Kit - Rose One System

- EXTRA LARGE Extra Deep Rose One Ceiling Canopy
- Diameter: 11.8 inches
- Height: 1.38 inches
- Material: metal
- Bracket fasteners
- 4 Caps and 4 rubber grommets are included for side holes
- EXTRA LARGE Rose One Cover
- Material: aluminum or dibond
- Diameter: 15.75 inches
- Hole diameters: 10 mm (3/8")
- Thickness: if aluminum 1 mm, if dibond 3 mm
- Clear plastic cable clamp strain reliefs included (1 per hole)