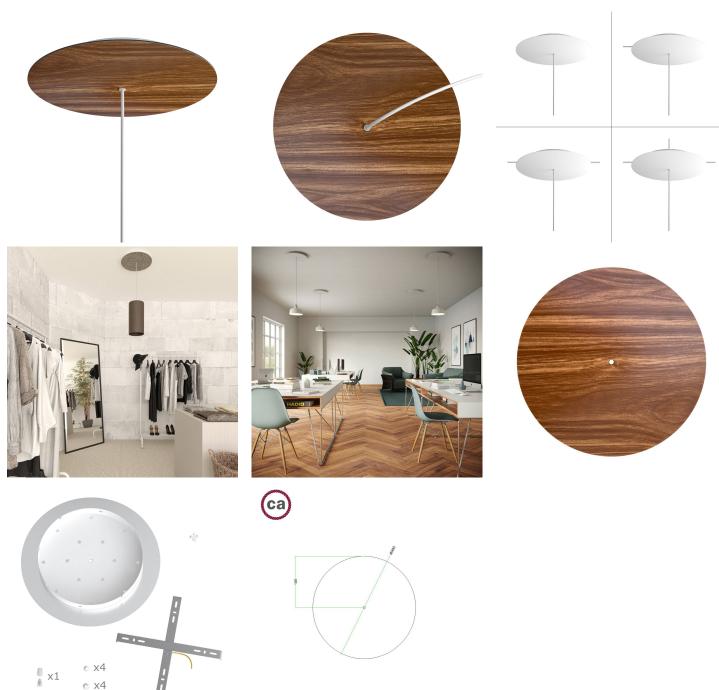

This Rose One Canopy Kit includes the following: an EXTRA LARGE Rose One Cover (15.75" diameter) with pre-drilled hole; an EXTRA LARGE Extra Deep Rose One Canopy (11.8" diameter); cable clamp strain reliefs; and all brackets & mounting hardware.

Our Rose One Canopy Kits come in a wide variety of colors and designs. And you can choose from the whichever pre-drilled hole pattern works best for you OR purchase one of our Rose One Cover Un-drilled Blanks and you can create whatever pattern you like!

#### Technical data for EXTRA LARGE Round Ceiling Canopy Kit - Rose One System

- EXTRA LARGE Extra Deep Rose One Ceiling Canopy
- Diameter: 11.8 inchesHeight: 1.38 inches
- Material: metalBracket fasteners
- 4 Caps and 4 rubber grommets are included for side holes
- EXTRA LARGE Rose One Cover
- Material: aluminum or dibond
- Diameter: 15.75 inches
- Hole diameters: 10 mm (3/8")
- Thickness: if aluminum 1 mm, if dibond 3 mm
- Clear plastic cable clamp strain reliefs included (1 per hole)