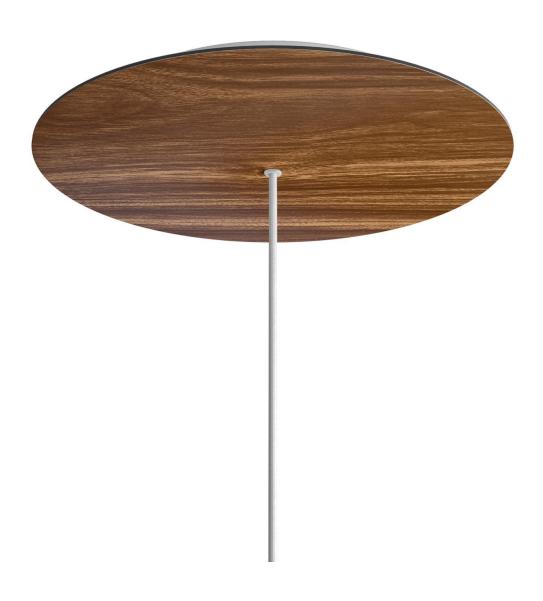

#### **Product short description:**

This Rose One Canopy Kit comes with EVERYTHING you need to make your own single hole pendant light utilizing our EXTRA LARGE Rose One Canopy & round Cover.

What sets the Rose One System apart from our regular pendant light canopies is that this is a two part system with an extra deep ceiling canopy that allows for easier wiring of connections, as well as a wide cover over the canopy that allows you to create extra large pendant lights, swag chandeliers, big cluster lights and more with even greater impact.

This Rose One Canopy Kit includes the following: an EXTRA LARGE Rose One Cover (15.75" diameter) with pre-drilled hole; an EXTRA LARGE Extra Deep Rose One Canopy (11.8" diameter); cable clamp strain reliefs; and all brackets & mounting hardware.

#### Technical data for EXTRA LARGE Round Ceiling Canopy Kit - Rose One System

- EXTRA LARGE Extra Deep Rose One Ceiling Canopy
- Diameter: 11.8 inchesHeight: 1.38 inches
- Material: metalBracket fasteners
- 4 Caps and 4 rubber grommets are included for side holes
- EXTRA LARGE Rose One Cover
- Material: aluminum or dibond
- Diameter: 15.75 inches
- Hole diameters: 10 mm (3/8")
- Thickness: if aluminum 1 mm, if dibond 3 mm
- Clear plastic cable clamp strain reliefs included (1 per hole)