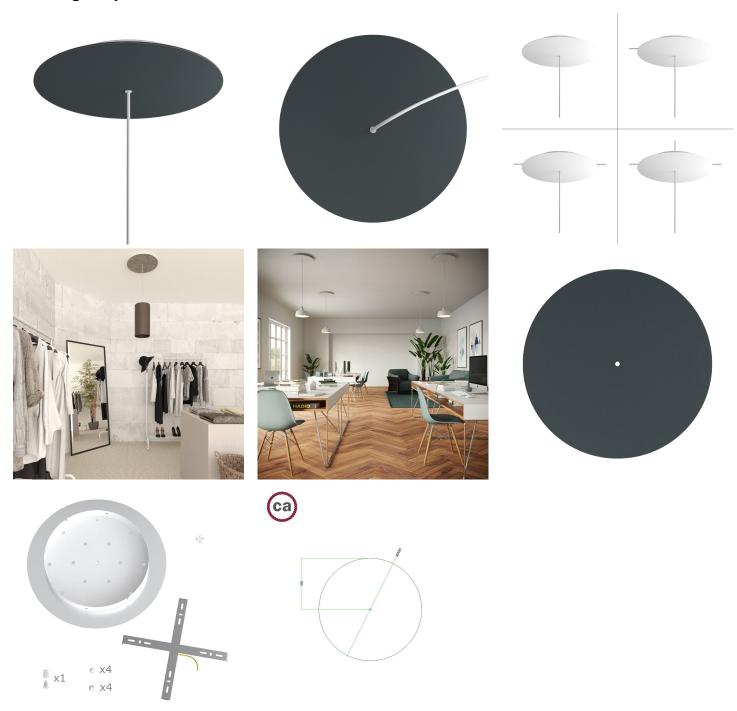

## **Product title:**

1 Hole - EXTRA LARGE Round Ceiling Canopy Kit - Rose One System

This Rose One Canopy Kit includes the following: an EXTRA LARGE Rose One Cover (15.75" diameter) with pre-drilled hole; an EXTRA LARGE Extra Deep Rose One Canopy (11.8" diameter); cable clamp strain reliefs; and all brackets & mounting hardware.

#### Technical data for EXTRA LARGE Round Ceiling Canopy Kit - Rose One System

- EXTRA LARGE Extra Deep Rose One Ceiling Canopy
- Diameter: 11.8 inchesHeight: 1.38 inches
- Material: metalBracket fasteners
- 4 Caps and 4 rubber grommets are included for side holes
- EXTRA LARGE Rose One Cover
- Material: aluminum or dibond
- Diameter: 15.75 inches
- Hole diameters: 10 mm (3/8")
- Thickness: if aluminum 1 mm, if dibond 3 mm
- Clear plastic cable clamp strain reliefs included (1 per hole)