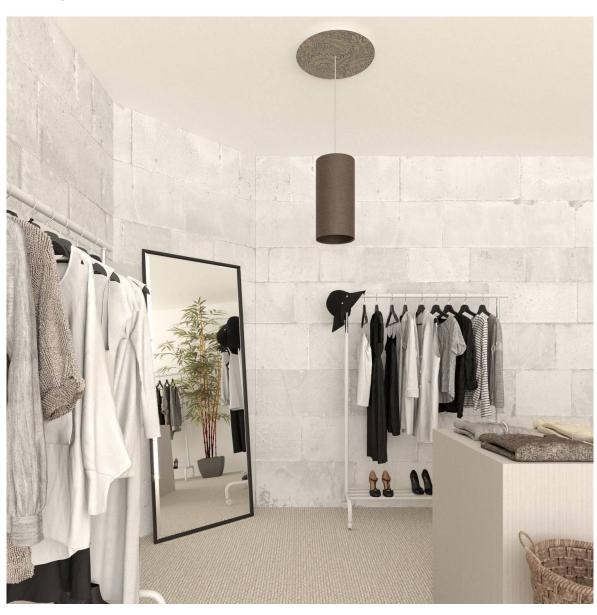

#### **Product short description:**

This Rose One Canopy Kit comes with EVERYTHING you need to make your own single hole pendant light utilizing our EXTRA LARGE Rose One Canopy & round Cover.

What sets the Rose One System apart from our regular pendant light canopies is that this is a two part system with an extra deep ceiling canopy that allows for easier wiring of connections, as well as a wide cover over the canopy that allows you to create extra large pendant lights, swag chandeliers, big cluster lights and more with even greater impact.

This Rose One Canopy Kit includes the following: an EXTRA LARGE Rose One Cover (15.75" diameter) with pre-drilled hole; an EXTRA LARGE Extra Deep Rose One Canopy (11.8" diameter); cable clamp strain reliefs; and all brackets & mounting hardware.