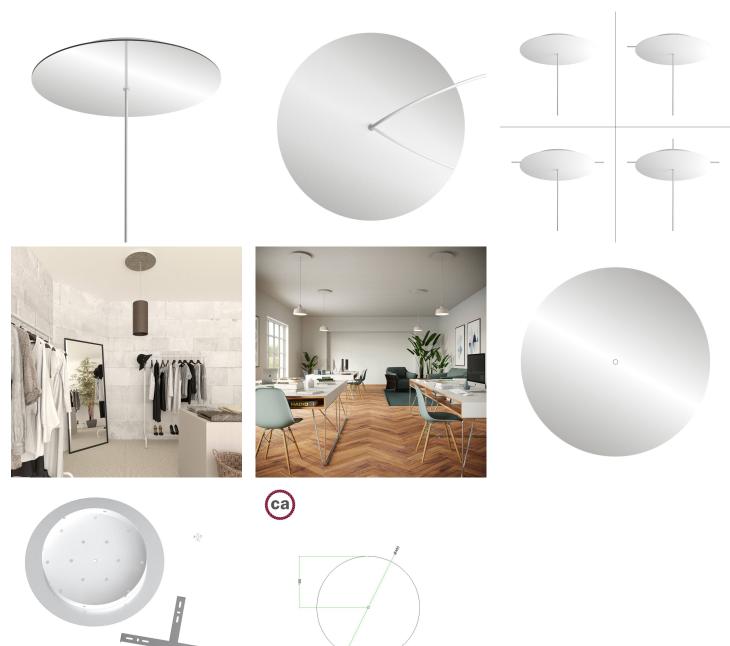

#### **Product short description:**

This Rose One Canopy Kit comes with EVERYTHING you need to make your own single hole pendant light utilizing our EXTRA LARGE Rose One Canopy & round Cover.

What sets the Rose One System apart from our regular pendant light canopies is that this is a two part system with an extra deep ceiling canopy that allows for easier wiring of connections, as well as a wide cover over the canopy that allows you to create extra large pendant lights, swag chandeliers, big cluster lights and more with even greater impact.

This Rose One Canopy Kit includes the following: an EXTRA LARGE Rose One Cover (15.75" diameter) with pre-drilled hole; an EXTRA LARGE Extra Deep Rose One Canopy (11.8" diameter); cable clamp strain reliefs; and all brackets & mounting hardware.

Our Rose One Canopy Kits come in a wide variety of colors and designs. And you can choose from the whichever pre-drilled hole pattern works best for you OR purchase one of our Rose One Cover Un-drilled Blanks and you can create whatever pattern you like!