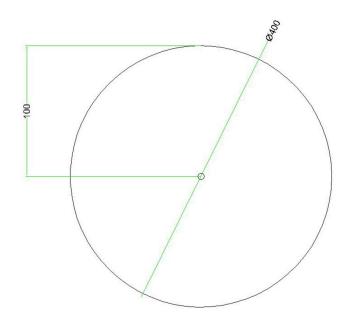

This Rose One Canopy Kit includes the following: an EXTRA LARGE Rose One Cover (15.75" diameter) with pre-drilled hole; an EXTRA LARGE Extra Deep Rose One Canopy (11.8" diameter); cable clamp strain reliefs; and all brackets & mounting hardware.

#### Technical data for EXTRA LARGE Round Ceiling Canopy Kit - Rose One System

- EXTRA LARGE Extra Deep Rose One Ceiling Canopy
- Diameter: 11.8 inchesHeight: 1.38 inches
- Material: metalBracket fasteners
- 4 Caps and 4 rubber grommets are included for side holes
- EXTRA LARGE Rose One Cover
- Material: aluminum or dibond
- Diameter: 15.75 inches
- Hole diameters: 10 mm (3/8")
- Thickness: if aluminum 1 mm, if dibond 3 mm
- Clear plastic cable clamp strain reliefs included (1 per hole)