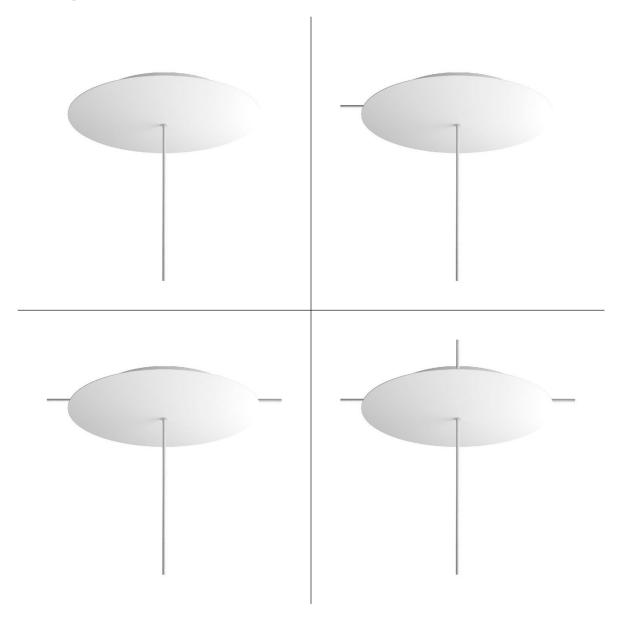

This Rose One Canopy Kit includes the following: an EXTRA LARGE Rose One Cover (15.75" diameter) with pre-drilled hole; an EXTRA LARGE Extra Deep Rose One Canopy (11.8" diameter); cable clamp strain reliefs; and all brackets & mounting hardware.

#### Technical data for EXTRA LARGE Round Ceiling Canopy Kit - Rose One System

- EXTRA LARGE Extra Deep Rose One Ceiling Canopy
- Diameter: 11.8 inches
- Height: 1.38 inches
- Material: metal
- Bracket fasteners
- 4 Caps and 4 rubber grommets are included for side holes
- EXTRA LARGE Rose One Cover
- Material: aluminum or dibond
- Diameter: 15.75 inches
- Hole diameters: 10 mm (3/8")
- Thickness: if aluminum 1 mm, if dibond 3 mm
- Clear plastic cable clamp strain reliefs included (1 per hole)