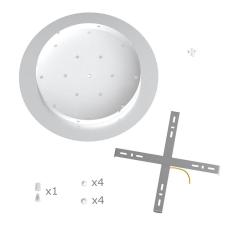

This Rose One Canopy Kit includes the following: an EXTRA LARGE Rose One Cover (15.75" diameter) with pre-drilled hole; an EXTRA LARGE Extra Deep Rose One Canopy (11.8" diameter); cable clamp strain reliefs; and all brackets & mounting hardware.

#### Technical data for EXTRA LARGE Round Ceiling Canopy Kit - Rose One System

- EXTRA LARGE Extra Deep Rose One Ceiling Canopy
- Diameter: 11.8 inches
- Height: 1.38 inches
- Material: metal
- Bracket fasteners
- 4 Caps and 4 rubber grommets are included for side holes
- EXTRA LARGE Rose One Cover
- Material: aluminum or dibond
- Diameter: 15.75 inches
- Hole diameters: 10 mm (3/8")
- Thickness: if aluminum 1 mm, if dibond 3 mm
- Clear plastic cable clamp strain reliefs included (1 per hole)