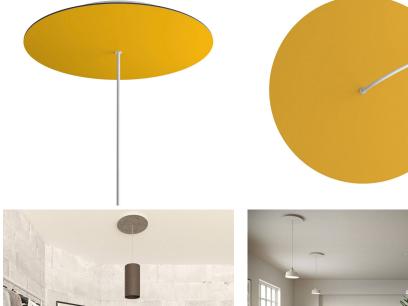

#### **Product short description:**

This Rose One Canopy Kit comes with EVERYTHING you need to make your own single hole pendant light utilizing our EXTRA LARGE Rose One Canopy & round Cover.

What sets the Rose One System apart from our regular pendant light canopies is that this is a two part system with an extra deep ceiling canopy that allows for easier wiring of connections, as well as a wide cover over the canopy that allows you to create extra large pendant lights, swag chandeliers, big cluster lights and more with even greater impact.

This Rose One Canopy Kit includes the following: an EXTRA LARGE Rose One Cover (15.75" diameter) with pre-drilled hole; an EXTRA LARGE Extra Deep Rose One Canopy (11.8" diameter); cable clamp strain reliefs; and all brackets & mounting hardware.