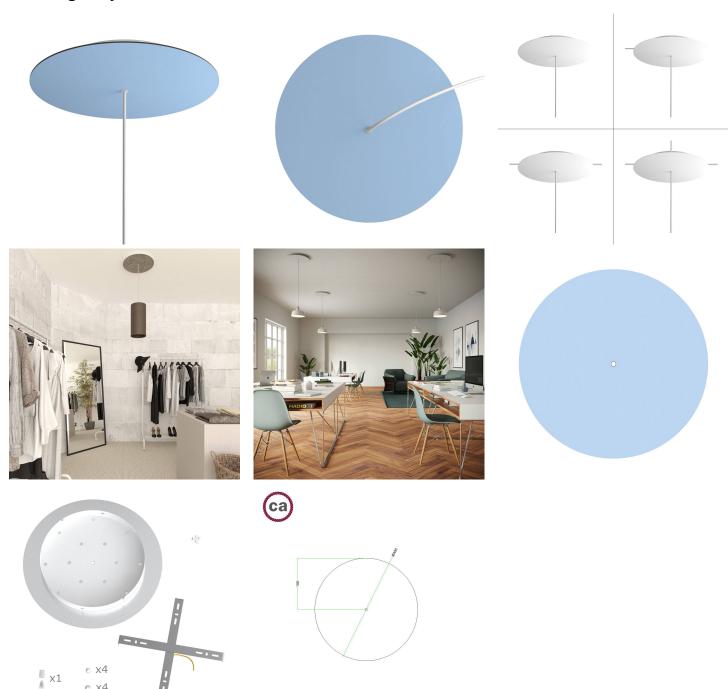

This Rose One Canopy Kit includes the following: an EXTRA LARGE Rose One Cover (15.75" diameter) with pre-drilled hole; an EXTRA LARGE Extra Deep Rose One Canopy (11.8" diameter); cable clamp strain reliefs; and all brackets & mounting hardware.

Our Rose One Canopy Kits come in a wide variety of colors and designs. And you can choose from the whichever pre-drilled hole pattern works best for you OR purchase one of our Rose One Cover Un-drilled Blanks and you can create whatever pattern you like!

#### Technical data for EXTRA LARGE Round Ceiling Canopy Kit - Rose One System

- EXTRA LARGE Extra Deep Rose One Ceiling Canopy
- Diameter: 11.8 inchesHeight: 1.38 inches
- Material: metalBracket fasteners
- 4 Caps and 4 rubber grommets are included for side holes
- EXTRA LARGE Rose One Cover
- Material: aluminum or dibond
- Diameter: 15.75 inches
- Hole diameters: 10 mm (3/8")
- Thickness: if aluminum 1 mm, if dibond 3 mm
- Clear plastic cable clamp strain reliefs included (1 per hole)