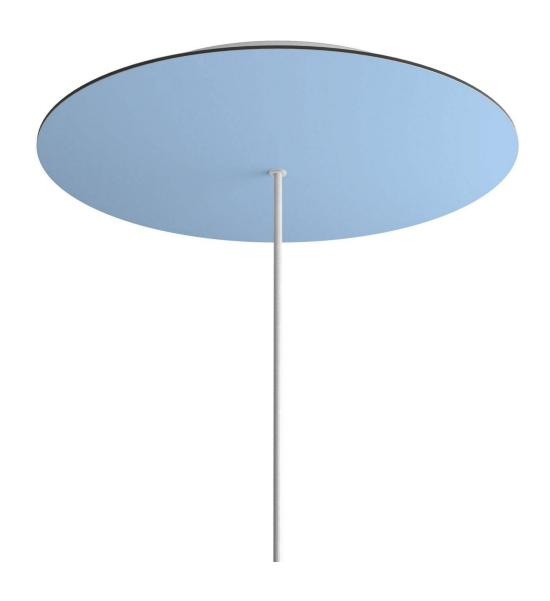

## **Product title:**

1 Hole - EXTRA LARGE Round Ceiling Canopy Kit - Rose One System

#### **Product short description:**

This Rose One Canopy Kit comes with EVERYTHING you need to make your own single hole pendant light utilizing our EXTRA LARGE Rose One Canopy & round Cover.

What sets the Rose One System apart from our regular pendant light canopies is that this is a two part system with an extra deep ceiling canopy that allows for easier wiring of connections, as well as a wide cover over the canopy that allows you to create extra large pendant lights, swag chandeliers, big cluster lights and more with even greater impact.

This Rose One Canopy Kit includes the following: an EXTRA LARGE Rose One Cover (15.75" diameter) with pre-drilled hole; an EXTRA LARGE Extra Deep Rose One Canopy (11.8" diameter); cable clamp strain reliefs; and all brackets & mounting hardware.