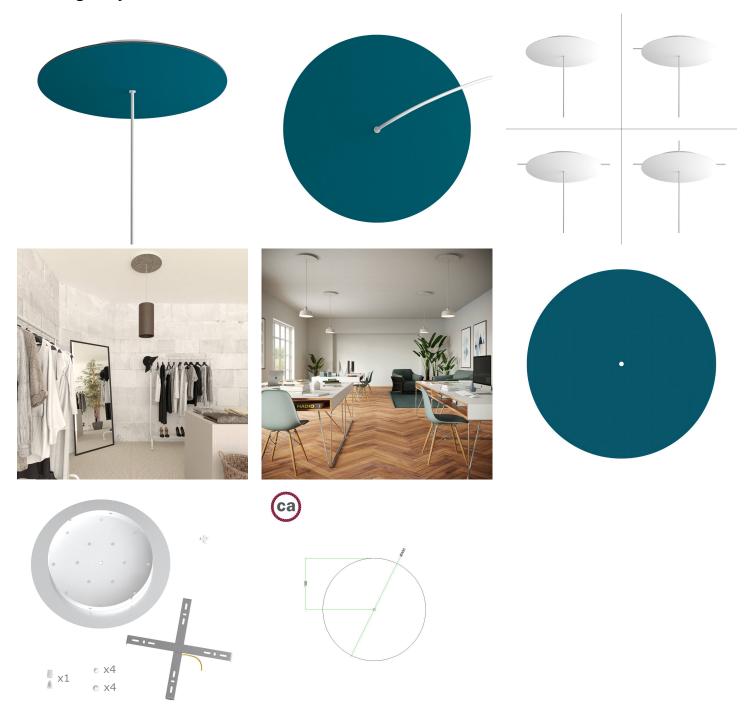

#### **Product short description:**

This Rose One Canopy Kit comes with EVERYTHING you need to make your own single hole pendant light utilizing our EXTRA LARGE Rose One Canopy & round Cover.

What sets the Rose One System apart from our regular pendant light canopies is that this is a two part system with an extra deep ceiling canopy that allows for easier wiring of connections, as well as a wide cover over the canopy that allows you to create extra large pendant lights, swag chandeliers, big cluster lights and more with even greater impact.

This Rose One Canopy Kit includes the following: an EXTRA LARGE Rose One Cover (15.75" diameter) with pre-drilled hole; an EXTRA LARGE Extra Deep Rose One Canopy (11.8" diameter); cable clamp strain reliefs; and all brackets & mounting hardware.

Our Rose One Canopy Kits come in a wide variety of colors and designs. And you can choose from the whichever pre-drilled hole pattern works best for you OR purchase one of our Rose One Cover Un-drilled Blanks and you can create whatever pattern you like!