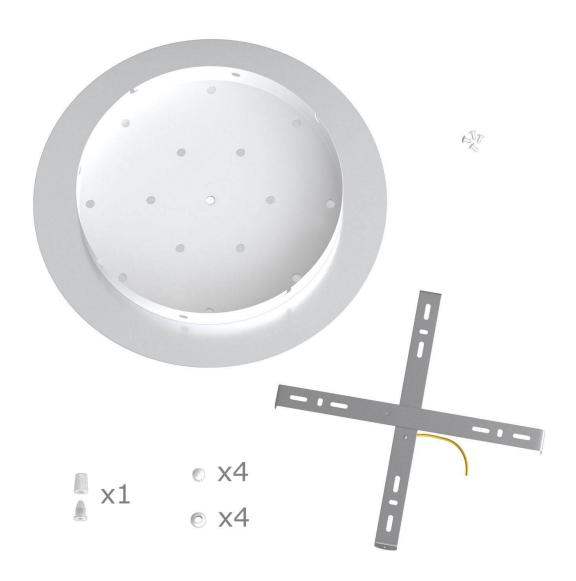

This Rose One Canopy Kit includes the following: an EXTRA LARGE Rose One Cover (15.75" diameter) with pre-drilled hole; an EXTRA LARGE Extra Deep Rose One Canopy (11.8" diameter); cable clamp strain reliefs; and all brackets & mounting hardware.

#### Technical data for EXTRA LARGE Round Ceiling Canopy Kit - Rose One System

- EXTRA LARGE Extra Deep Rose One Ceiling Canopy
- Diameter: 11.8 inchesHeight: 1.38 inches
- Material: metalBracket fasteners
- 4 Caps and 4 rubber grommets are included for side holes
- EXTRA LARGE Rose One Cover
- Material: aluminum or dibond
- Diameter: 15.75 inches
- Hole diameters: 10 mm (3/8")
- Thickness: if aluminum 1 mm, if dibond 3 mm
- Clear plastic cable clamp strain reliefs included (1 per hole)