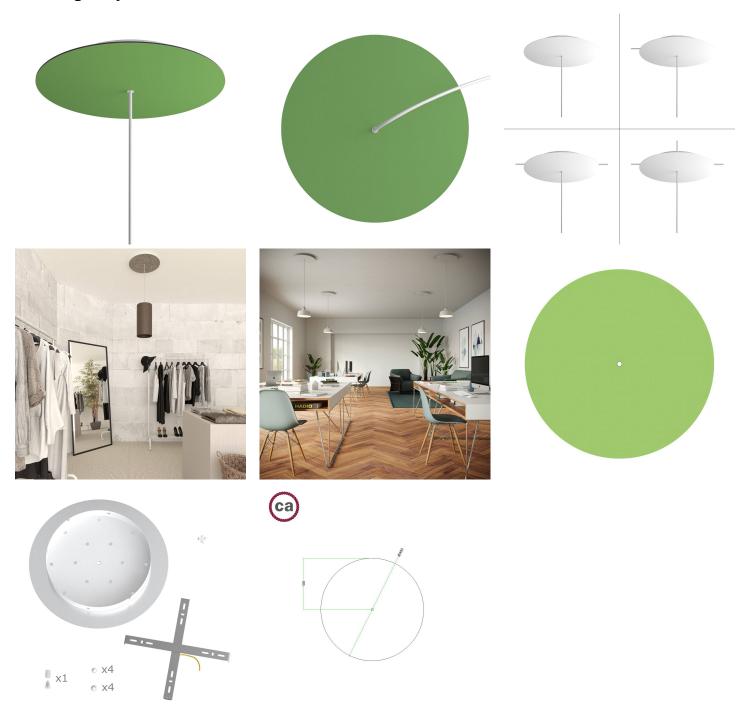

#### **Product short description:**

This Rose One Canopy Kit comes with EVERYTHING you need to make your own single hole pendant light utilizing our EXTRA LARGE Rose One Canopy & round Cover.

What sets the Rose One System apart from our regular pendant light canopies is that this is a two part system with an extra deep ceiling canopy that allows for easier wiring of connections, as well as a wide cover over the canopy that allows you to create extra large pendant lights, swag chandeliers, big cluster lights and more with even greater impact.

This Rose One Canopy Kit includes the following: an EXTRA LARGE Rose One Cover (15.75" diameter) with pre-drilled hole; an EXTRA LARGE Extra Deep Rose One Canopy (11.8" diameter); cable clamp strain reliefs; and all brackets & mounting hardware.

Our Rose One Canopy Kits come in a wide variety of colors and designs. And you can choose from the whichever pre-drilled hole pattern works best for you OR purchase one of our Rose One Cover Un-drilled Blanks and you can create whatever pattern you like!

#### Technical data for EXTRA LARGE Round Ceiling Canopy Kit - Rose One System

- EXTRA LARGE Extra Deep Rose One Ceiling Canopy
- Diameter: 11.8 inchesHeight: 1.38 inches
- Material: metalBracket fasteners
- 4 Caps and 4 rubber grommets are included for side holes
- EXTRA LARGE Rose One Cover
- Material: aluminum or dibond
- Diameter: 15.75 inches
- Hole diameters: 10 mm (3/8")
- Thickness: if aluminum 1 mm, if dibond 3 mm
- Clear plastic cable clamp strain reliefs included (1 per hole)