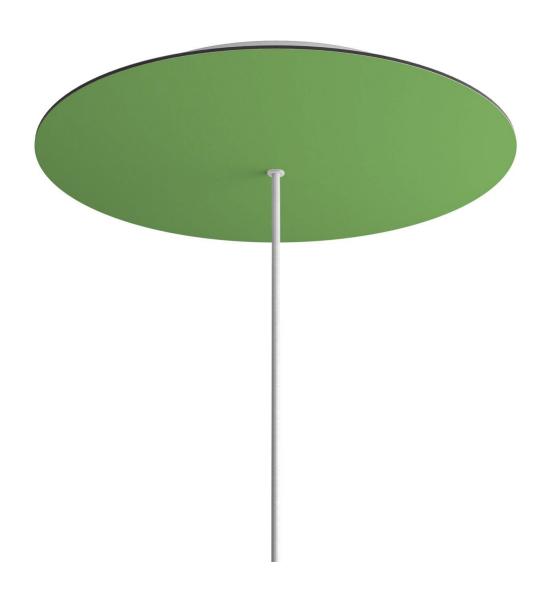

#### **Product short description:**

This Rose One Canopy Kit comes with EVERYTHING you need to make your own single hole pendant light utilizing our EXTRA LARGE Rose One Canopy & round Cover.

What sets the Rose One System apart from our regular pendant light canopies is that this is a two part system with an extra deep ceiling canopy that allows for easier wiring of connections, as well as a wide cover over the canopy that allows you to create extra large pendant lights, swag chandeliers, big cluster lights and more with even greater impact.

This Rose One Canopy Kit includes the following: an EXTRA LARGE Rose One Cover (15.75" diameter) with pre-drilled hole; an EXTRA LARGE Extra Deep Rose One Canopy (11.8" diameter); cable clamp strain reliefs; and all brackets & mounting hardware.

#### Technical data for EXTRA LARGE Round Ceiling Canopy Kit - Rose One System

- EXTRA LARGE Extra Deep Rose One Ceiling Canopy
- Diameter: 11.8 inchesHeight: 1.38 inches
- Material: metalBracket fasteners
- 4 Caps and 4 rubber grommets are included for side holes
- EXTRA LARGE Rose One Cover
- Material: aluminum or dibond
- Diameter: 15.75 inches
- Hole diameters: 10 mm (3/8")
- Thickness: if aluminum 1 mm, if dibond 3 mm
- Clear plastic cable clamp strain reliefs included (1 per hole)