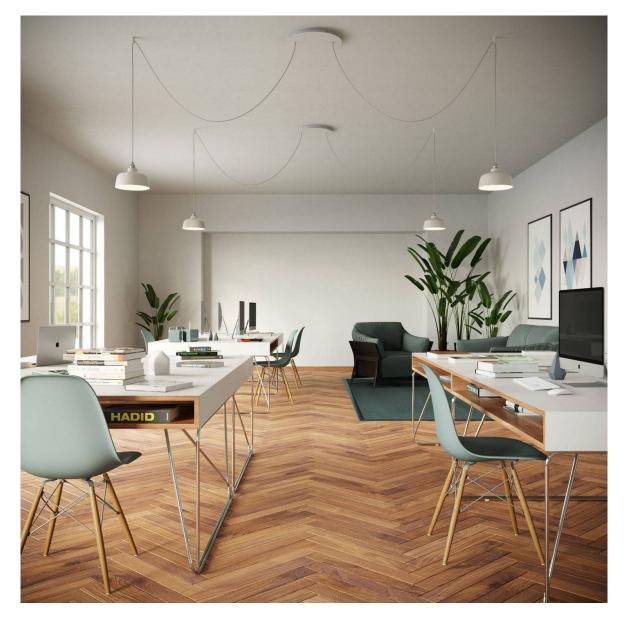

#### **Product short description:**

This Rose One Canopy Kit comes with EVERYTHING you need to make your own 2 hole pendant light utilizing our EXTRA LARGE Rose One Canopy & round Cover.

What sets the Rose One System apart from our regular pendant light canopies is that this is a two part system with an extra deep ceiling canopy that allows for easier wiring of connections, as well as a wide cover over the canopy that allows you to create extra large pendant lights, swag chandeliers, huge cluster lights and more with even greater impact.

This Rose One Canopy Kit includes the following: an EXTRA LARGE Rose One Cover (15.75" diameter) with pre-drilled holes; an EXTRA LARGE Extra Deep Rose One Canopy (11.8" diameter); cable clamp strain reliefs; and all brackets & mounting hardware.

Our Rose One Canopy Kits come in a wide variety of colors and designs. And you can choose from the whichever pre-drilled hole pattern works best for you OR purchase one of our Rose One Cover Un-drilled Blanks and you can create whatever pattern you like!