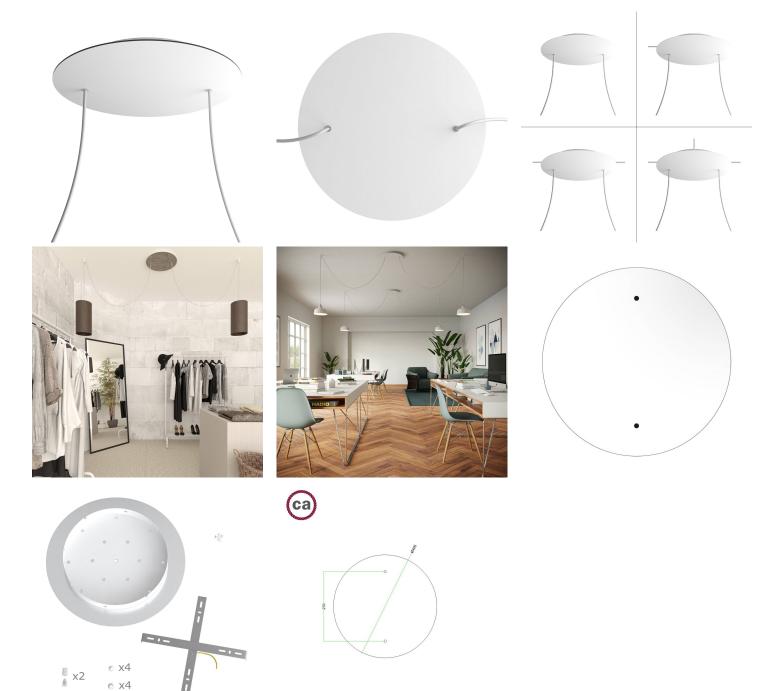

This Rose One Canopy Kit includes the following: an EXTRA LARGE Rose One Cover (15.75" diameter) with pre-drilled holes; an EXTRA LARGE Extra Deep Rose One Canopy (11.8" diameter); cable clamp strain reliefs; and all brackets & mounting hardware.

#### Technical data for EXTRA LARGE Round Ceiling Canopy Kit - Rose One System

- EXTRA LARGE Extra Deep Rose One Ceiling Canopy
- Diameter: 11.8 inches
- Height: 1.38 inches
- Material: metal
- Bracket fasteners
- 4 Caps and 4 rubber grommets are included for side holes
- EXTRA LARGE Rose One Cover
- Material: aluminum or dibond
- Diameter: 15.75 inches
- Hole diameters: 10 mm (3/8")
- Thickness: if aluminum 1 mm, if dibond 3 mm
- Clear plastic cable clamp strain reliefs included (1 per hole)