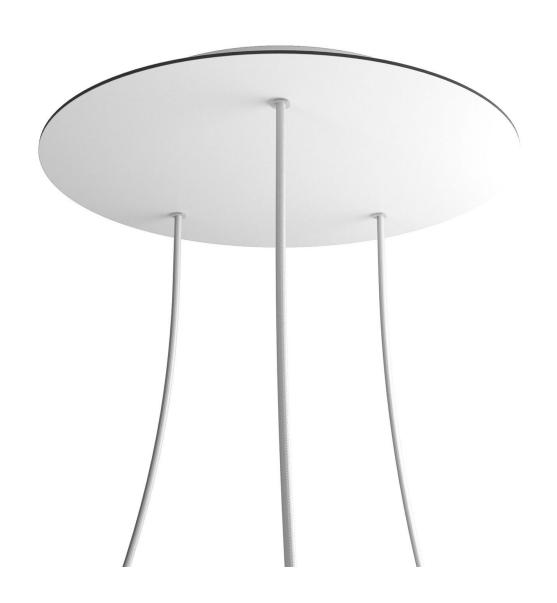

## **Product short description:**

This Rose One Canopy Kit comes with EVERYTHING you need to make your own 3 hole pendant light utilizing our EXTRA LARGE Rose One Canopy & round Cover.

What sets the Rose One System apart from our regular pendant light canopies is that this is a two part system with an extra deep ceiling canopy that allows for easier wiring of connections, as well as a wide cover over the canopy that allows you to create extra large pendant lights, swag chandeliers, big cluster lights and more with even greater impact.

This Rose One Canopy Kit includes the following: an EXTRA LARGE Rose One Cover (15.75" diameter) with pre-drilled holes; an EXTRA LARGE Extra Deep Rose One Canopy (11.8" diameter); cable clamp strain reliefs; and all brackets & mounting hardware.