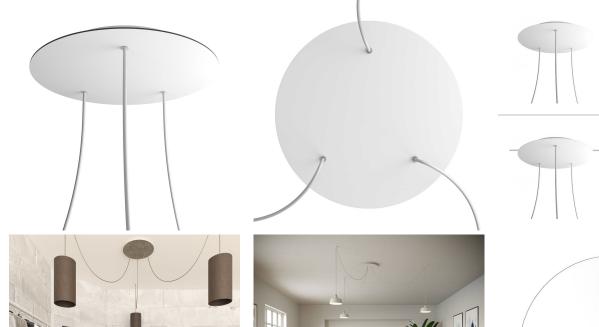

## **Product short description:**

This Rose One Canopy Kit comes with EVERYTHING you need to make your own 3 hole pendant light utilizing our EXTRA LARGE Rose One Canopy & round Cover.

What sets the Rose One System apart from our regular pendant light canopies is that this is a two part system with an extra deep ceiling canopy that allows for easier wiring of connections, as well as a wide cover over the canopy that allows you to create extra large pendant lights, swag chandeliers, big cluster lights and more with even greater impact.

Our Rose One Canopy Kits come in a wide variety of colors and designs. And you can choose from the whichever pre-drilled hole pattern works best for you OR purchase one of our Rose One Cover Un-drilled Blanks and you can create whatever pattern you like!