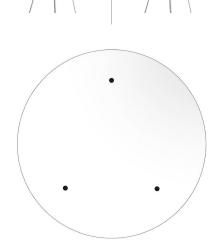

Our Rose One Canopy Kits come in a wide variety of colors and designs. And you can choose from the whichever pre-drilled hole pattern works best for you OR purchase one of our Rose One Cover Un-drilled Blanks and you can create whatever pattern you like!

## Technical data for EXTRA LARGE Round Ceiling Canopy Kit - Rose One System

- EXTRA LARGE Extra Deep Rose One Ceiling Canopy
- Diameter: 11.8 inchesHeight: 1.38 inches
- Material: metal
- Bracket fasteners
- 4 Caps and 4 rubber grommets are included for side holes
- EXTRA LARGE Rose One Cover
- Material: aluminum or dibond
- Diameter: 15.75 inches
- Hole diameters: 10 mm (3/8")
- Thickness: if aluminum 1 mm, if dibond 3 mm
- Clear plastic cable clamp strain reliefs included (1 per hole)