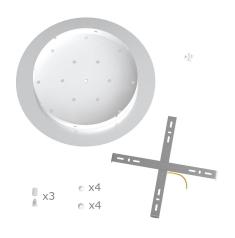

This Rose One Canopy Kit includes the following: an EXTRA LARGE Rose One Cover (15.75" diameter) with pre-drilled holes; an EXTRA LARGE Extra Deep Rose One Canopy (11.8" diameter); cable clamp strain reliefs; and all brackets & mounting hardware.

## Technical data for EXTRA LARGE Round Ceiling Canopy Kit - Rose One System

- EXTRA LARGE Extra Deep Rose One Ceiling Canopy
- Diameter: 11.8 inchesHeight: 1.38 inches
- Material: metal
- Bracket fasteners
- 4 Caps and 4 rubber grommets are included for side holes
- EXTRA LARGE Rose One Cover
- Material: aluminum or dibond
- Diameter: 15.75 inches
- Hole diameters: 10 mm (3/8")
- Thickness: if aluminum 1 mm, if dibond 3 mm
- Clear plastic cable clamp strain reliefs included (1 per hole)