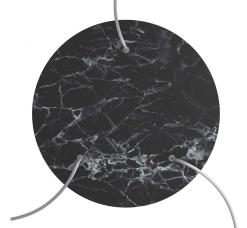

This Rose One Canopy Kit includes the following: an EXTRA LARGE Rose One Cover (15.75" diameter) with pre-drilled holes; an EXTRA LARGE Extra Deep Rose One Canopy (11.8" diameter); cable clamp strain reliefs; and all brackets & mounting hardware.

#### Technical data for EXTRA LARGE Round Ceiling Canopy Kit - Rose One System

- EXTRA LARGE Extra Deep Rose One Ceiling Canopy
- Diameter: 11.8 inches
- Height: 1.38 inches
- Material: metal
- Bracket fasteners
- 4 Caps and 4 rubber grommets are included for side holes
- EXTRA LARGE Rose One Cover
- Material: aluminum or dibond
- Diameter: 15.75 inches
- Hole diameters: 10 mm (3/8")
- Thickness: if aluminum 1 mm, if dibond 3 mm
- Clear plastic cable clamp strain reliefs included (1 per hole)