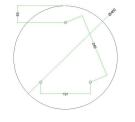

#### Technical data for EXTRA LARGE Round Ceiling Canopy Kit - Rose One System

- EXTRA LARGE Extra Deep Rose One Ceiling Canopy
- Diameter: 11.8 inches
- Height: 1.38 inches
- Material: metal
- Bracket fasteners
- 4 Caps and 4 rubber grommets are included for side holes
- EXTRA LARGE Rose One Cover
- Material: aluminum or dibond
- Diameter: 15.75 inches
- Hole diameters: 10 mm (3/8")
- Thickness: if aluminum 1 mm, if dibond 3 mm
- Clear plastic cable clamp strain reliefs included (1 per hole)