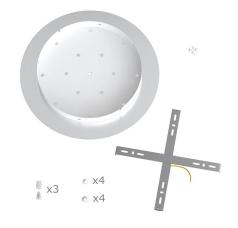

This Rose One Canopy Kit includes the following: an EXTRA LARGE Rose One Cover (15.75" diameter) with pre-drilled holes; an EXTRA LARGE Extra Deep Rose One Canopy (11.8" diameter); cable clamp strain reliefs; and all brackets & mounting hardware.

#### Technical data for EXTRA LARGE Round Ceiling Canopy Kit - Rose One System

- EXTRA LARGE Extra Deep Rose One Ceiling Canopy
- Diameter: 11.8 inches
- Height: 1.38 inches
- Material: metal
- Bracket fasteners
- 4 Caps and 4 rubber grommets are included for side holes
- EXTRA LARGE Rose One Cover
- Material: aluminum or dibond
- Diameter: 15.75 inches
- Hole diameters: 10 mm (3/8")
- Thickness: if aluminum 1 mm, if dibond 3 mm
- Clear plastic cable clamp strain reliefs included (1 per hole)