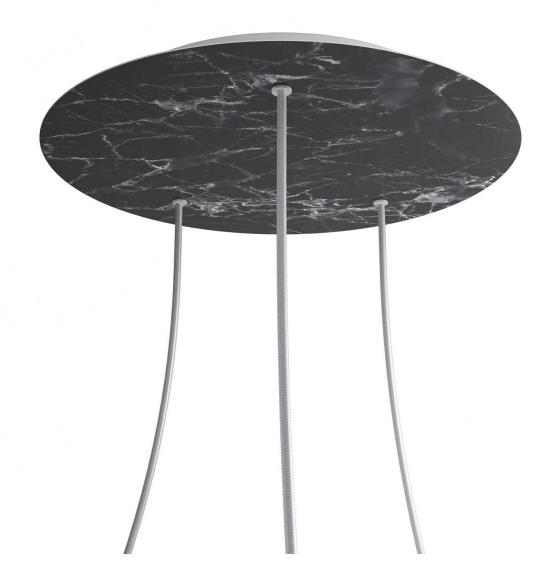

#### **Product short description:**

This Rose One Canopy Kit comes with EVERYTHING you need to make your own 3 hole pendant light utilizing our EXTRA LARGE Rose One Canopy & round Cover.

What sets the Rose One System apart from our regular pendant light canopies is that this is a two part system with an extra deep ceiling canopy that allows for easier wiring of connections, as well as a wide cover over the canopy that allows you to create extra large pendant lights, swag chandeliers, big cluster lights and more with even greater impact.

This Rose One Canopy Kit includes the following: an EXTRA LARGE Rose One Cover (15.75" diameter) with pre-drilled holes; an EXTRA LARGE Extra Deep Rose One Canopy (11.8" diameter); cable clamp strain reliefs; and all brackets & mounting hardware.

#### Technical data for EXTRA LARGE Round Ceiling Canopy Kit - Rose One System

- EXTRA LARGE Extra Deep Rose One Ceiling Canopy
- Diameter: 11.8 inches
- Height: 1.38 inches
- Material: metal
- Bracket fasteners
- 4 Caps and 4 rubber grommets are included for side holes
- EXTRA LARGE Rose One Cover
- Material: aluminum or dibond
- Diameter: 15.75 inches
- Hole diameters: 10 mm (3/8")
- Thickness: if aluminum 1 mm, if dibond 3 mm
- Clear plastic cable clamp strain reliefs included (1 per hole)