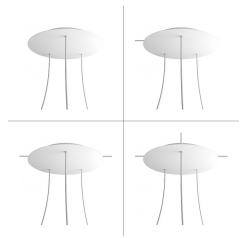

#### **Product short description:**

This Rose One Canopy Kit comes with EVERYTHING you need to make your own 3 hole pendant light utilizing our EXTRA LARGE Rose One Canopy & round Cover.

What sets the Rose One System apart from our regular pendant light canopies is that this is a two part system with an extra deep ceiling canopy that allows for easier wiring of connections, as well as a wide cover over the canopy that allows you to create extra large pendant lights, swag chandeliers, big cluster lights and more with even greater impact.

This Rose One Canopy Kit includes the following: an EXTRA LARGE Rose One Cover (15.75" diameter) with pre-drilled holes; an EXTRA LARGE Extra Deep Rose One Canopy (11.8" diameter); cable clamp strain reliefs; and all brackets & mounting hardware.