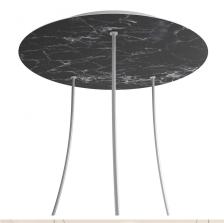

#### **Product short description:**

This Rose One Canopy Kit comes with EVERYTHING you need to make your own 3 hole pendant light utilizing our EXTRA LARGE Rose One Canopy & round Cover.

What sets the Rose One System apart from our regular pendant light canopies is that this is a two part system with an extra deep ceiling canopy that allows for easier wiring of connections, as well as a wide cover over the canopy that allows you to create extra large pendant lights, swag chandeliers, big cluster lights and more with even greater impact.

This Rose One Canopy Kit includes the following: an EXTRA LARGE Rose One Cover (15.75" diameter) with pre-drilled holes; an EXTRA LARGE Extra Deep Rose One Canopy (11.8" diameter); cable clamp strain reliefs; and all brackets & mounting hardware.

#### Technical data for EXTRA LARGE Round Ceiling Canopy Kit - Rose One System

- EXTRA LARGE Extra Deep Rose One Ceiling Canopy
- Diameter: 11.8 inches
- Height: 1.38 inches
- Material: metal
- Bracket fasteners
- 4 Caps and 4 rubber grommets are included for side holes
- EXTRA LARGE Rose One Cover
- Material: aluminum or dibond
- Diameter: 15.75 inches
- Hole diameters: 10 mm (3/8")
- Thickness: if aluminum 1 mm, if dibond 3 mm
- Clear plastic cable clamp strain reliefs included (1 per hole)