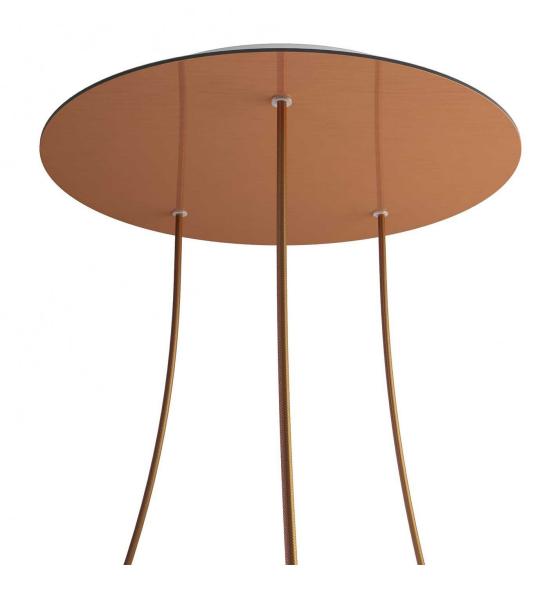

## **Product short description:**

This Rose One Canopy Kit comes with EVERYTHING you need to make your own 3 hole pendant light utilizing our EXTRA LARGE Rose One Canopy & round Cover.

What sets the Rose One System apart from our regular pendant light canopies is that this is a two part system with an extra deep ceiling canopy that allows for easier wiring of connections, as well as a wide cover over the canopy that allows you to create extra large pendant lights, swag chandeliers, big cluster lights and more with even greater impact.

This Rose One Canopy Kit includes the following: an EXTRA LARGE Rose One Cover (15.75" diameter) with pre-drilled holes; an EXTRA LARGE Extra Deep Rose One Canopy (11.8" diameter); cable clamp strain reliefs; and all brackets & mounting hardware.

## Technical data for EXTRA LARGE Round Ceiling Canopy Kit - Rose One System

- EXTRA LARGE Extra Deep Rose One Ceiling Canopy
- Diameter: 11.8 inchesHeight: 1.38 inches
- Material: metal
- Bracket fasteners
- 4 Caps and 4 rubber grommets are included for side holes
- EXTRA LARGE Rose One Cover
- Material: aluminum or dibond
- Diameter: 15.75 inches
- Hole diameters: 10 mm (3/8")
- Thickness: if aluminum 1 mm, if dibond 3 mm
- Clear plastic cable clamp strain reliefs included (1 per hole)