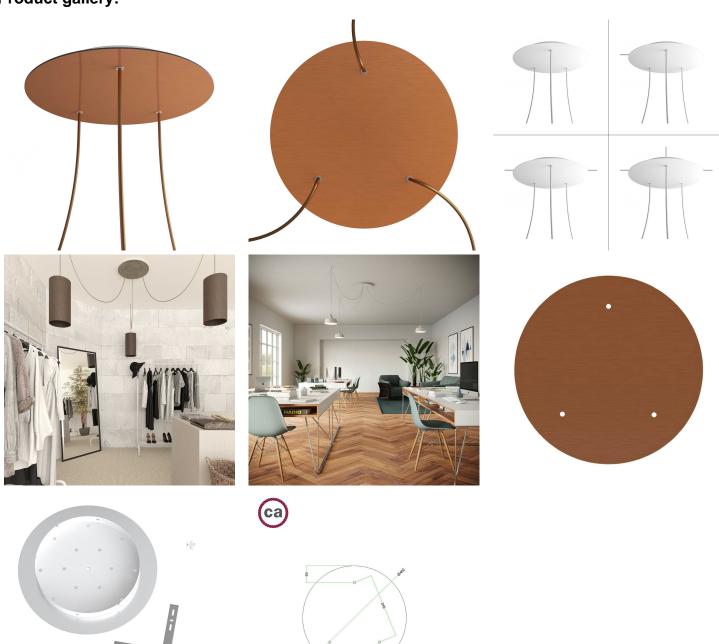

orks best for you OR purchase one of our Rose One Cover Un-drilled Blanks and you can create whatever pattern you like!

## **Product description:**

## Technical data for EXTRA LARGE Round Ceiling Canopy Kit - Rose One System

- EXTRA LARGE Extra Deep Rose One Ceiling Canopy
- Diameter: 11.8 inchesHeight: 1.38 inches
- Material: metal
- Bracket fasteners
- 4 Caps and 4 rubber grommets are included for side holes
- EXTRA LARGE Rose One Cover
- Material: aluminum or dibond
- Diameter: 15.75 inches
- Hole diameters: 10 mm (3/8")
- Thickness: if aluminum 1 mm, if dibond 3 mm
- Clear plastic cable clamp strain reliefs included (1 per hole)

The Rose One System is Patent Pending



## **Product features:**

Material: Metal Material: Dibond Material: Aluminium

# **Product gallery:**

€ x4

x3