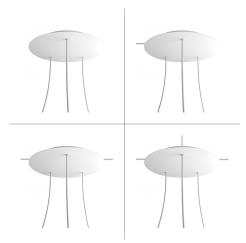

#### **Product short description:**

This Rose One Canopy Kit comes with EVERYTHING you need to make your own 3 hole pendant light utilizing our EXTRA LARGE Rose One Canopy & round Cover.

What sets the Rose One System apart from our regular pendant light canopies is that this is a two part system with an extra deep ceiling canopy that allows for easier wiring of connections, as well as a wide cover over the canopy that allows you to create extra large pendant lights, swag chandeliers, big cluster lights and more with even greater impact.

This Rose One Canopy Kit includes the following: an EXTRA LARGE Rose One Cover (15.75" diameter) with pre-drilled holes; an EXTRA LARGE Extra Deep Rose One Canopy (11.8" diameter); cable clamp strain reliefs; and all brackets & mounting hardware.