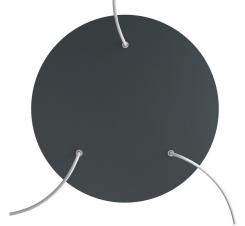

#### **Product short description:**

This Rose One Canopy Kit comes with EVERYTHING you need to make your own 3 hole pendant light utilizing our EXTRA LARGE Rose One Canopy & round Cover.

What sets the Rose One System apart from our regular pendant light canopies is that this is a two part system with an extra deep ceiling canopy that allows for easier wiring of connections, as well as a wide cover over the canopy that allows you to create extra large pendant lights, swag chandeliers, big cluster lights and more with even greater impact.

This Rose One Canopy Kit includes the following: an EXTRA LARGE Rose One Cover (15.75" diameter) with pre-drilled holes; an EXTRA LARGE Extra Deep Rose One Canopy (11.8" diameter); cable clamp strain reliefs; and all brackets & mounting hardware.

#### Technical data for EXTRA LARGE Round Ceiling Canopy Kit - Rose One System

- EXTRA LARGE Extra Deep Rose One Ceiling Canopy
- Diameter: 11.8 inches
- Height: 1.38 inches
- Material: metal
- Bracket fasteners
- 4 Caps and 4 rubber grommets are included for side holes
- EXTRA LARGE Rose One Cover
- Material: aluminum or dibond
- Diameter: 15.75 inches
- Hole diameters: 10 mm (3/8")
- Thickness: if aluminum 1 mm, if dibond 3 mm
- Clear plastic cable clamp strain reliefs included (1 per hole)