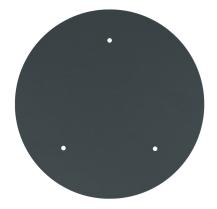

# **Product title:**

3 Holes - EXTRA LARGE Round Ceiling Canopy Kit - Rose One System

This Rose One Canopy Kit includes the following: an EXTRA LARGE Rose One Cover (15.75" diameter) with pre-drilled holes; an EXTRA LARGE Extra Deep Rose One Canopy (11.8" diameter); cable clamp strain reliefs; and all brackets & mounting hardware.

#### Technical data for EXTRA LARGE Round Ceiling Canopy Kit - Rose One System

- EXTRA LARGE Extra Deep Rose One Ceiling Canopy
- Diameter: 11.8 inches
- Height: 1.38 inches
- Material: metal
- Bracket fasteners
- 4 Caps and 4 rubber grommets are included for side holes
- EXTRA LARGE Rose One Cover
- Material: aluminum or dibond
- Diameter: 15.75 inches
- Hole diameters: 10 mm (3/8")
- Thickness: if aluminum 1 mm, if dibond 3 mm
- Clear plastic cable clamp strain reliefs included (1 per hole)