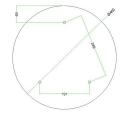

This Rose One Canopy Kit includes the following: an EXTRA LARGE Rose One Cover (15.75" diameter) with pre-drilled holes; an EXTRA LARGE Extra Deep Rose One Canopy (11.8" diameter); cable clamp strain reliefs; and all brackets & mounting hardware.

#### Technical data for EXTRA LARGE Round Ceiling Canopy Kit - Rose One System

- EXTRA LARGE Extra Deep Rose One Ceiling Canopy
- Diameter: 11.8 inches
- Height: 1.38 inches
- Material: metal
- Bracket fasteners
- 4 Caps and 4 rubber grommets are included for side holes
- EXTRA LARGE Rose One Cover
- Material: aluminum or dibond
- Diameter: 15.75 inches
- Hole diameters: 10 mm (3/8")
- Thickness: if aluminum 1 mm, if dibond 3 mm
- Clear plastic cable clamp strain reliefs included (1 per hole)