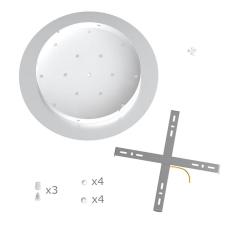

This Rose One Canopy Kit includes the following: an EXTRA LARGE Rose One Cover (15.75" diameter) with pre-drilled holes; an EXTRA LARGE Extra Deep Rose One Canopy (11.8" diameter); cable clamp strain reliefs; and all brackets & mounting hardware.

#### Technical data for EXTRA LARGE Round Ceiling Canopy Kit - Rose One System

- EXTRA LARGE Extra Deep Rose One Ceiling Canopy
- Diameter: 11.8 inches
- Height: 1.38 inches
- Material: metal
- Bracket fasteners
- 4 Caps and 4 rubber grommets are included for side holes
- EXTRA LARGE Rose One Cover
- Material: aluminum or dibond
- Diameter: 15.75 inches
- Hole diameters: 10 mm (3/8")
- Thickness: if aluminum 1 mm, if dibond 3 mm
- Clear plastic cable clamp strain reliefs included (1 per hole)