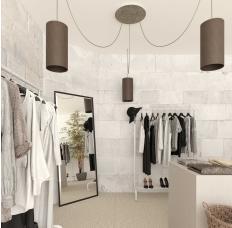

#### **Product short description:**

This Rose One Canopy Kit comes with EVERYTHING you need to make your own 3 hole pendant light utilizing our EXTRA LARGE Rose One Canopy & round Cover.

What sets the Rose One System apart from our regular pendant light canopies is that this is a two part system with an extra deep ceiling canopy that allows for easier wiring of connections, as well as a wide cover over the canopy that allows you to create extra large pendant lights, swag chandeliers, big cluster lights and more with even greater impact.

Our Rose One Canopy Kits come in a wide variety of colors and designs. And you can choose from the whichever pre-drilled hole pattern works best for you OR purchase one of our Rose One Cover Un-drilled Blanks and you can create whatever pattern you like!