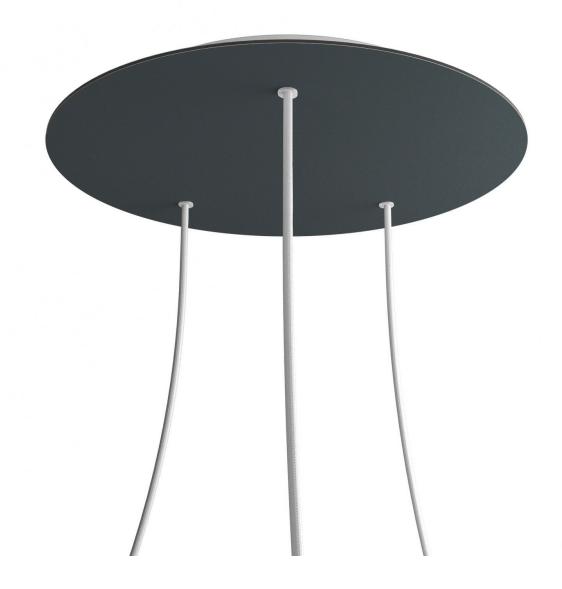

# **Product title:**

3 Holes - EXTRA LARGE Round Ceiling Canopy Kit - Rose One System

#### **Product short description:**

This Rose One Canopy Kit comes with EVERYTHING you need to make your own 3 hole pendant light utilizing our EXTRA LARGE Rose One Canopy & round Cover.

What sets the Rose One System apart from our regular pendant light canopies is that this is a two part system with an extra deep ceiling canopy that allows for easier wiring of connections, as well as a wide cover over the canopy that allows you to create extra large pendant lights, swag chandeliers, big cluster lights and more with even greater impact.

This Rose One Canopy Kit includes the following: an EXTRA LARGE Rose One Cover (15.75" diameter) with pre-drilled holes; an EXTRA LARGE Extra Deep Rose One Canopy (11.8" diameter); cable clamp strain reliefs; and all brackets & mounting hardware.