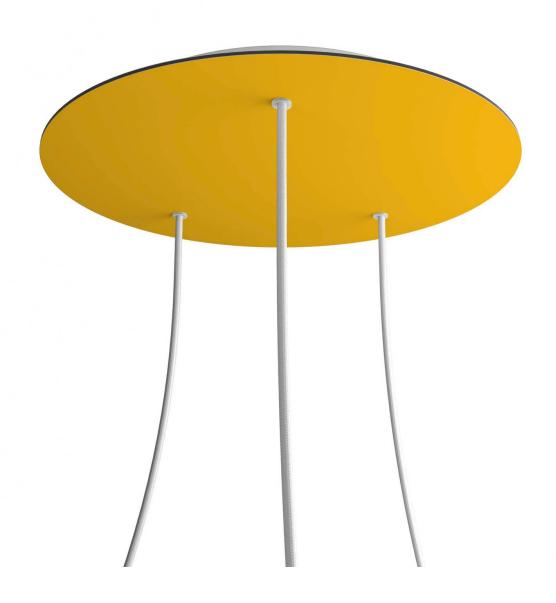

## **Product title:**

3 Holes - EXTRA LARGE Round Ceiling Canopy Kit - Rose One System

## **Product short description:**

This Rose One Canopy Kit comes with EVERYTHING you need to make your own 3 hole pendant light utilizing our EXTRA LARGE Rose One Canopy & round Cover.

What sets the Rose One System apart from our regular pendant light canopies is that this is a two part system with an extra deep ceiling canopy that allows for easier wiring of connections, as well as a wide cover over the canopy that allows you to create extra large pendant lights, swag chandeliers, big cluster lights and more with even greater impact.

This Rose One Canopy Kit includes the following: an EXTRA LARGE Rose One Cover (15.75" diameter) with pre-drilled holes; an EXTRA LARGE Extra Deep Rose One Canopy (11.8" diameter); cable clamp strain reliefs; and all brackets & mounting hardware.

## Technical data for EXTRA LARGE Round Ceiling Canopy Kit - Rose One System

- EXTRA LARGE Extra Deep Rose One Ceiling Canopy
- Diameter: 11.8 inchesHeight: 1.38 inches
- Material: metal
- Bracket fasteners
- 4 Caps and 4 rubber grommets are included for side holes
- EXTRA LARGE Rose One Cover
- Material: aluminum or dibond
- Diameter: 15.75 inches
- Hole diameters: 10 mm (3/8")
- Thickness: if aluminum 1 mm, if dibond 3 mm
- Clear plastic cable clamp strain reliefs included (1 per hole)