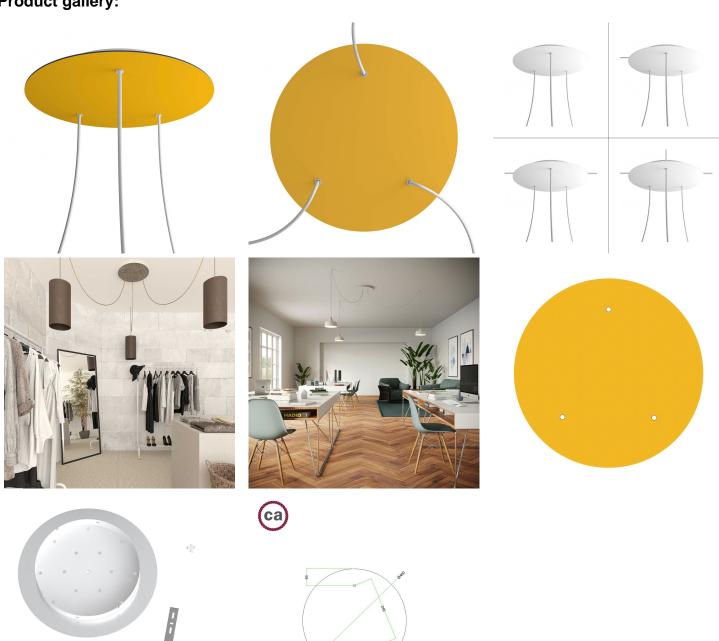

tern works best for you OR purchase one of our Rose One Cover Un-drilled Blanks and you can create whatever pattern you like!

## **Product description:**

## Technical data for EXTRA LARGE Round Ceiling Canopy Kit - Rose One System

- EXTRA LARGE Extra Deep Rose One Ceiling Canopy
- Diameter: 11.8 inchesHeight: 1.38 inches
- Material: metal
- Bracket fasteners
- 4 Caps and 4 rubber grommets are included for side holes
- EXTRA LARGE Rose One Cover
- Material: aluminum or dibond
- Diameter: 15.75 inches
- Hole diameters: 10 mm (3/8")
- Thickness: if aluminum 1 mm, if dibond 3 mm
- Clear plastic cable clamp strain reliefs included (1 per hole)

The Rose One System is Patent Pending



## **Product features:**

Material: Metal Material: Dibond Material: Aluminium

# **Product gallery:**

x3