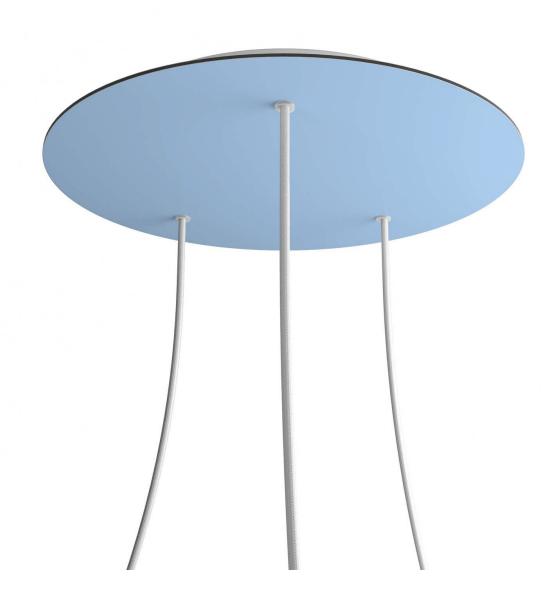

## **Product title:**

3 Holes - EXTRA LARGE Round Ceiling Canopy Kit - Rose One System

## **Product short description:**

This Rose One Canopy Kit comes with EVERYTHING you need to make your own 3 hole pendant light utilizing our EXTRA LARGE Rose One Canopy & round Cover.

What sets the Rose One System apart from our regular pendant light canopies is that this is a two part system with an extra deep ceiling canopy that allows for easier wiring of connections, as well as a wide cover over the canopy that allows you to create extra large pendant lights, swag chandeliers, big cluster lights and more with even greater impact.

This Rose One Canopy Kit includes the following: an EXTRA LARGE Rose One Cover (15.75" diameter) with pre-drilled holes; an EXTRA LARGE Extra Deep Rose One Canopy (11.8" diameter); cable clamp strain reliefs; and all brackets & mounting hardware.

## Technical data for EXTRA LARGE Round Ceiling Canopy Kit - Rose One System

- EXTRA LARGE Extra Deep Rose One Ceiling Canopy
- Diameter: 11.8 inchesHeight: 1.38 inches
- Material: metal
- Bracket fasteners
- 4 Caps and 4 rubber grommets are included for side holes
- EXTRA LARGE Rose One Cover
- Material: aluminum or dibond
- Diameter: 15.75 inches
- Hole diameters: 10 mm (3/8")
- Thickness: if aluminum 1 mm, if dibond 3 mm
- Clear plastic cable clamp strain reliefs included (1 per hole)