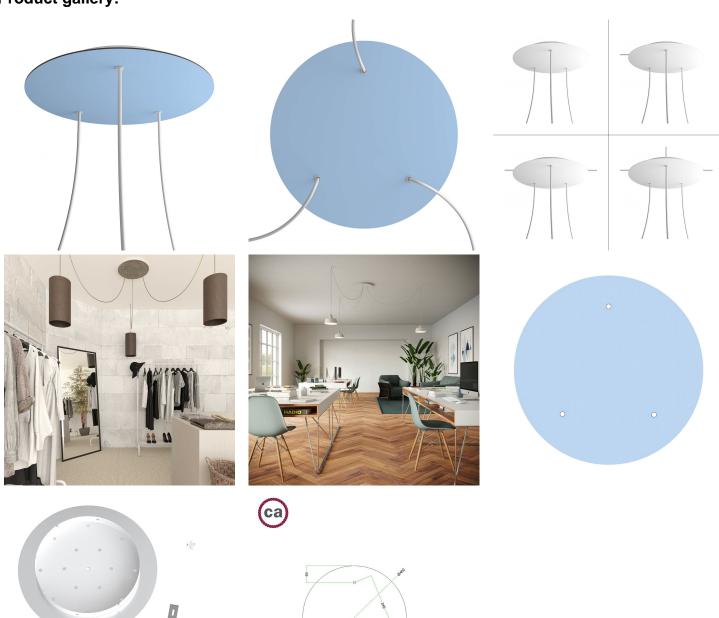

tern works best for you OR purchase one of our Rose One Cover Un-drilled Blanks and you can create whatever pattern you like!

## **Product description:**

## Technical data for EXTRA LARGE Round Ceiling Canopy Kit - Rose One System

- EXTRA LARGE Extra Deep Rose One Ceiling Canopy
- Diameter: 11.8 inchesHeight: 1.38 inches
- Material: metal
- Bracket fasteners
- 4 Caps and 4 rubber grommets are included for side holes
- EXTRA LARGE Rose One Cover
- Material: aluminum or dibond
- Diameter: 15.75 inches
- Hole diameters: 10 mm (3/8")
- Thickness: if aluminum 1 mm, if dibond 3 mm
- Clear plastic cable clamp strain reliefs included (1 per hole)

The Rose One System is Patent Pending



## **Product features:**

Material: Aluminium Material: Metal Material: Dibond

# **Product gallery:**

x3