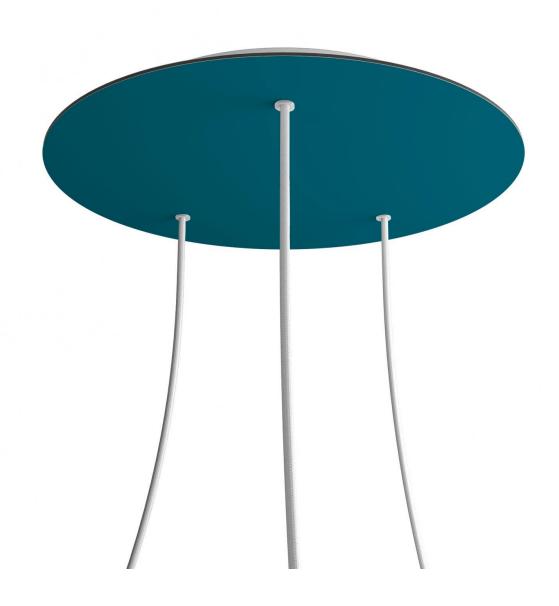

## **Product title:**

3 Holes - EXTRA LARGE Round Ceiling Canopy Kit - Rose One System

## **Product short description:**

This Rose One Canopy Kit comes with EVERYTHING you need to make your own 3 hole pendant light utilizing our EXTRA LARGE Rose One Canopy & round Cover.

What sets the Rose One System apart from our regular pendant light canopies is that this is a two part system with an extra deep ceiling canopy that allows for easier wiring of connections, as well as a wide cover over the canopy that allows you to create extra large pendant lights, swag chandeliers, big cluster lights and more with even greater impact.

This Rose One Canopy Kit includes the following: an EXTRA LARGE Rose One Cover (15.75" diameter) with pre-drilled holes; an EXTRA LARGE Extra Deep Rose One Canopy (11.8" diameter); cable clamp strain reliefs; and all brackets & mounting hardware.

## Technical data for EXTRA LARGE Round Ceiling Canopy Kit - Rose One System

- EXTRA LARGE Extra Deep Rose One Ceiling Canopy
- Diameter: 11.8 inchesHeight: 1.38 inches
- Material: metal
- Bracket fasteners
- 4 Caps and 4 rubber grommets are included for side holes
- EXTRA LARGE Rose One Cover
- Material: aluminum or dibond
- Diameter: 15.75 inches
- Hole diameters: 10 mm (3/8")
- Thickness: if aluminum 1 mm, if dibond 3 mm
- Clear plastic cable clamp strain reliefs included (1 per hole)