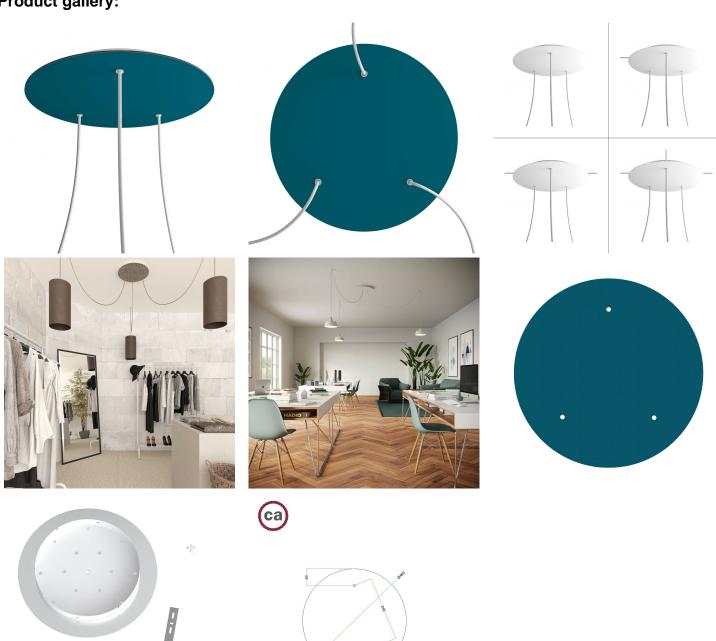

orks best for you OR purchase one of our Rose One Cover Un-drilled Blanks and you can create whatever pattern you like!

## **Product description:**

## Technical data for EXTRA LARGE Round Ceiling Canopy Kit - Rose One System

- EXTRA LARGE Extra Deep Rose One Ceiling Canopy
- Diameter: 11.8 inchesHeight: 1.38 inches
- Material: metal
- Bracket fasteners
- 4 Caps and 4 rubber grommets are included for side holes
- EXTRA LARGE Rose One Cover
- Material: aluminum or dibond
- Diameter: 15.75 inches
- Hole diameters: 10 mm (3/8")
- Thickness: if aluminum 1 mm, if dibond 3 mm
- Clear plastic cable clamp strain reliefs included (1 per hole)

The Rose One System is Patent Pending



## **Product features:**

Material: Metal Material: Dibond Material: Aluminium

# **Product gallery:**

€ x4

x3