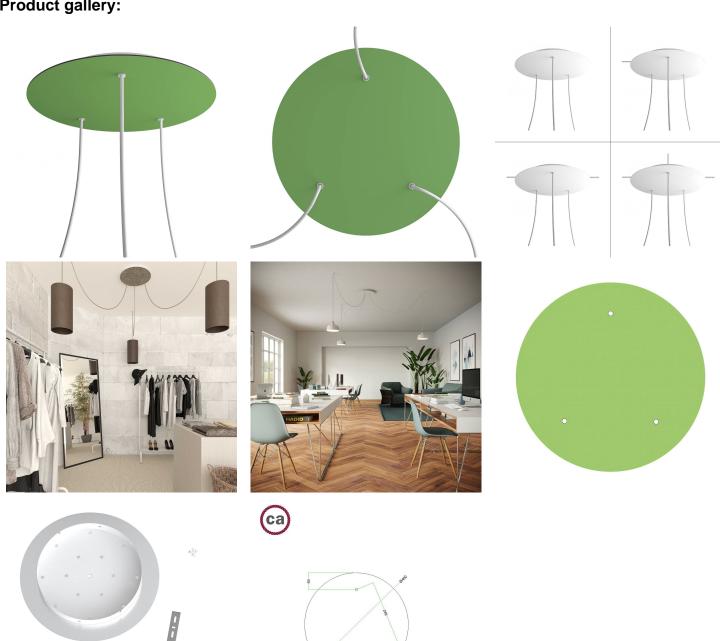

## **Product short description:**

This Rose One Canopy Kit comes with EVERYTHING you need to make your own 3 hole pendant light utilizing our EXTRA LARGE Rose One Canopy & round Cover.

What sets the Rose One System apart from our regular pendant light canopies is that this is a two part system with an extra deep ceiling canopy that allows for easier wiring of connections, as well as a wide cover over the canopy that allows you to create extra large pendant lights, swag chandeliers, big cluster lights and more with even greater impact.

This Rose One Canopy Kit includes the following: an EXTRA LARGE Rose One Cover (15.75" diameter) with pre-drilled holes; an EXTRA LARGE Extra Deep Rose One Canopy (11.8" diameter); cable clamp strain reliefs; and all brackets & mounting hardware.

Our Rose One Canopy Kits come in a wide variety of colors and designs. And you can choose from the whichever pre-drilled hole pattern works best for you OR purchase one of our Rose One Cover Un-drilled Blanks and you can create whatever pattern you like!

## Technical data for EXTRA LARGE Round Ceiling Canopy Kit - Rose One System

- EXTRA LARGE Extra Deep Rose One Ceiling Canopy
- Diameter: 11.8 inchesHeight: 1.38 inches
- Material: metal
- Bracket fasteners
- 4 Caps and 4 rubber grommets are included for side holes
- EXTRA LARGE Rose One Cover
- Material: aluminum or dibond
- Diameter: 15.75 inches
- Hole diameters: 10 mm (3/8")
- Thickness: if aluminum 1 mm, if dibond 3 mm
- Clear plastic cable clamp strain reliefs included (1 per hole)