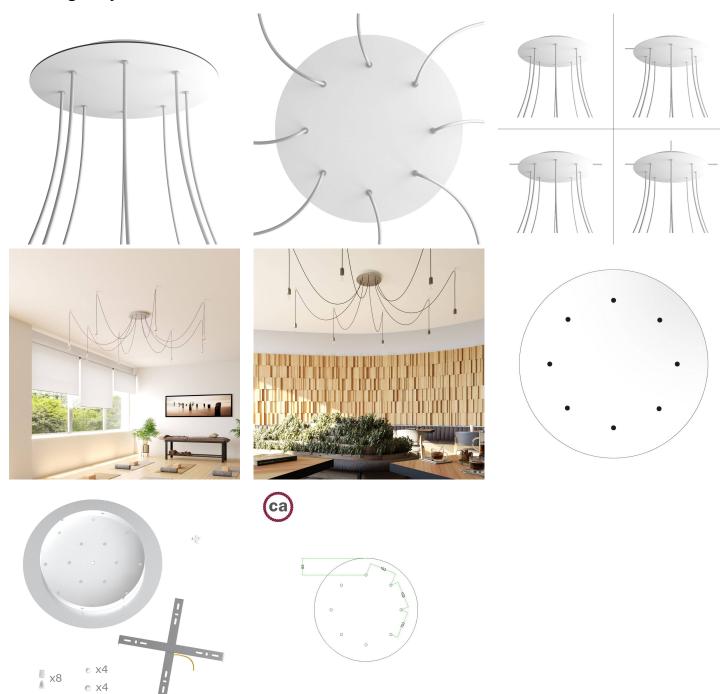

#### **Product short description:**

This Rose One Canopy Kit comes with EVERYTHING you need to make your own 8 hole pendant light utilizing our EXTRA LARGE Rose One Canopy & round Cover.

What sets the Rose One System apart from our regular pendant light canopies is that this is a two part system with an extra deep ceiling canopy that allows for easier wiring of connections, as well as a wide cover over the canopy that allows you to create Extra Large pendant lights, swag chandeliers, cluster lights and more with even greater impact.

This Rose One Canopy Kit includes the following: an EXTRA LARGE Rose One Cover (15.75" diameter) with pre-drilled holes; an EXTRA LARGE Extra Deep Rose One Canopy (11.8" diameter); cable clamp strain reliefs; and all brackets & mounting hardware.

Our Rose One Canopy Kits come in a wide variety of colors and designs. And you can choose from the whichever pre-drilled hole pattern works best for you OR purchase one of our Rose One Cover Un-drilled Blanks and you can create whatever pattern you like!

#### Technical data for EXTRA LARGE Round Ceiling Canopy Kit - Rose One System

- EXTRA LARGE Extra Deep Rose One Ceiling Canopy
- Diameter: 11.8 inchesHeight: 1.38 inches
- Material: metalBracket fasteners
- 4 Caps and 4 rubber grommets are included for side holes
- EXTRA LARGE Rose One Cover
- Material: aluminum or dibond
- Diameter: 15.75 inches
- Hole diameters: 10 mm (3/8")
- Thickness: if aluminum 1 mm, if dibond 3 mm
- Clear plastic cable clamp strain reliefs included (1 per hole)