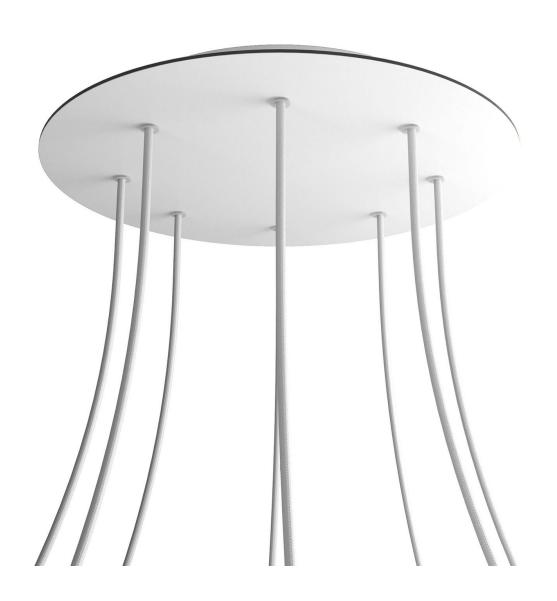

#### **Product short description:**

This Rose One Canopy Kit comes with EVERYTHING you need to make your own 8 hole pendant light utilizing our EXTRA LARGE Rose One Canopy & round Cover.

What sets the Rose One System apart from our regular pendant light canopies is that this is a two part system with an extra deep ceiling canopy that allows for easier wiring of connections, as well as a wide cover over the canopy that allows you to create Extra Large pendant lights, swag chandeliers, cluster lights and more with even greater impact.

This Rose One Canopy Kit includes the following: an EXTRA LARGE Rose One Cover (15.75" diameter) with pre-drilled holes; an EXTRA LARGE Extra Deep Rose One Canopy (11.8" diameter); cable clamp strain reliefs; and all brackets & mounting hardware.