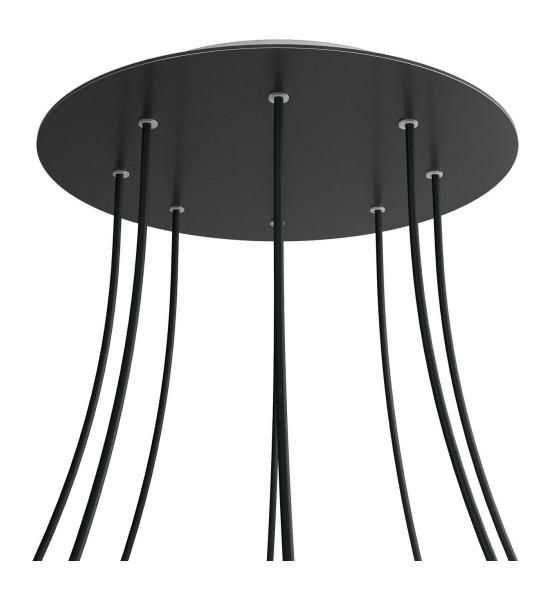

#### **Product short description:**

This Rose One Canopy Kit comes with EVERYTHING you need to make your own 8 hole pendant light utilizing our EXTRA LARGE Rose One Canopy & round Cover.

What sets the Rose One System apart from our regular pendant light canopies is that this is a two part system with an extra deep ceiling canopy that allows for easier wiring of connections, as well as a wide cover over the canopy that allows you to create Extra Large pendant lights, swag chandeliers, cluster lights and more with even greater impact.

This Rose One Canopy Kit includes the following: an EXTRA LARGE Rose One Cover (15.75" diameter) with pre-drilled holes; an EXTRA LARGE Extra Deep Rose One Canopy (11.8" diameter); cable clamp strain reliefs; and all brackets & mounting hardware.

#### Technical data for EXTRA LARGE Round Ceiling Canopy Kit - Rose One System

- EXTRA LARGE Extra Deep Rose One Ceiling Canopy
- Diameter: 11.8 inchesHeight: 1.38 inches
- Material: metalBracket fasteners
- 4 Caps and 4 rubber grommets are included for side holes
- EXTRA LARGE Rose One Cover
- Material: aluminum or dibond
- Diameter: 15.75 inches
- Hole diameters: 10 mm (3/8")
- Thickness: if aluminum 1 mm, if dibond 3 mm
- Clear plastic cable clamp strain reliefs included (1 per hole)