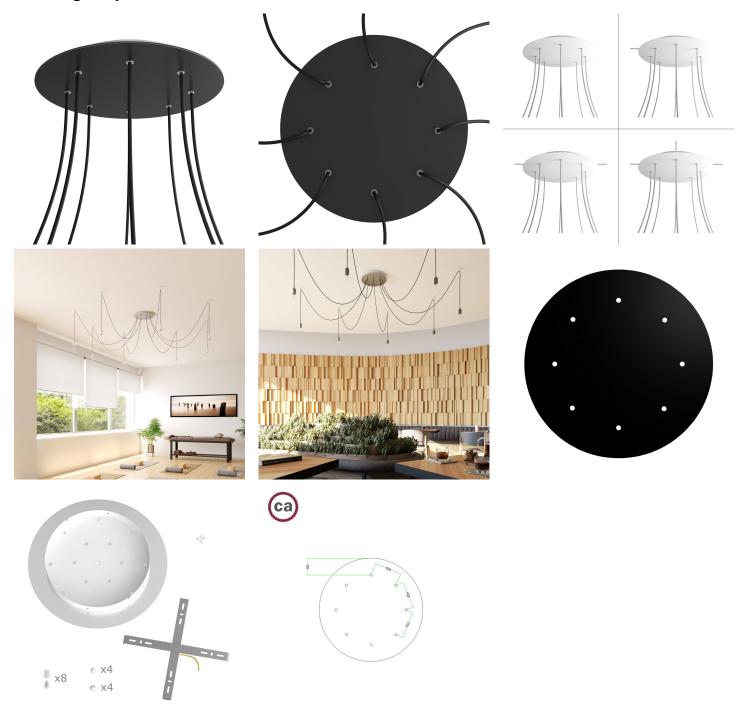

#### **Product short description:**

This Rose One Canopy Kit comes with EVERYTHING you need to make your own 8 hole pendant light utilizing our EXTRA LARGE Rose One Canopy & round Cover.

What sets the Rose One System apart from our regular pendant light canopies is that this is a two part system with an extra deep ceiling canopy that allows for easier wiring of connections, as well as a wide cover over the canopy that allows you to create Extra Large pendant lights, swag chandeliers, cluster lights and more with even greater impact.

This Rose One Canopy Kit includes the following: an EXTRA LARGE Rose One Cover (15.75" diameter) with pre-drilled holes; an EXTRA LARGE Extra Deep Rose One Canopy (11.8" diameter); cable clamp strain reliefs; and all brackets & mounting hardware.

Our Rose One Canopy Kits come in a wide variety of colors and designs. And you can choose from the whichever pre-drilled hole pattern works best for you OR purchase one of our Rose One Cover Un-drilled Blanks and you can create whatever pattern you like!

#### Technical data for EXTRA LARGE Round Ceiling Canopy Kit - Rose One System

- EXTRA LARGE Extra Deep Rose One Ceiling Canopy
- Diameter: 11.8 inchesHeight: 1.38 inches
- Material: metalBracket fasteners
- 4 Caps and 4 rubber grommets are included for side holes
- EXTRA LARGE Rose One Cover
- Material: aluminum or dibond
- Diameter: 15.75 inches
- Hole diameters: 10 mm (3/8")
- Thickness: if aluminum 1 mm, if dibond 3 mm
- Clear plastic cable clamp strain reliefs included (1 per hole)