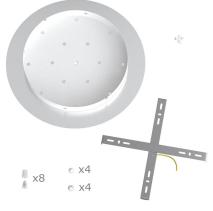

This Rose One Canopy Kit includes the following: an EXTRA LARGE Rose One Cover (15.75" diameter) with pre-drilled holes; an EXTRA LARGE Extra Deep Rose One Canopy (11.8" diameter); cable clamp strain reliefs; and all brackets & mounting hardware.

#### Technical data for EXTRA LARGE Round Ceiling Canopy Kit - Rose One System

- EXTRA LARGE Extra Deep Rose One Ceiling Canopy
- Diameter: 11.8 inches
- Height: 1.38 inches
- Material: metal
- Bracket fasteners
- 4 Caps and 4 rubber grommets are included for side holes
- EXTRA LARGE Rose One Cover
- Material: aluminum or dibond
- Diameter: 15.75 inches
- Hole diameters: 10 mm (3/8")
- Thickness: if aluminum 1 mm, if dibond 3 mm
- Clear plastic cable clamp strain reliefs included (1 per hole)