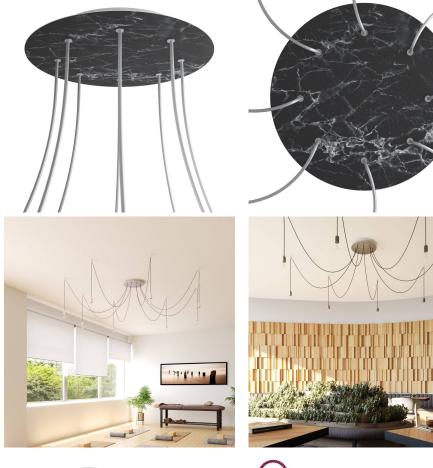

#### **Product short description:**

This Rose One Canopy Kit comes with EVERYTHING you need to make your own 8 hole pendant light utilizing our EXTRA LARGE Rose One Canopy & round Cover.

What sets the Rose One System apart from our regular pendant light canopies is that this is a two part system with an extra deep ceiling canopy that allows for easier wiring of connections, as well as a wide cover over the canopy that allows you to create Extra Large pendant lights, swag chandeliers, cluster lights and more with even greater impact.

This Rose One Canopy Kit includes the following: an EXTRA LARGE Rose One Cover (15.75" diameter) with pre-drilled holes; an EXTRA LARGE Extra Deep Rose One Canopy (11.8" diameter); cable clamp strain reliefs; and all brackets & mounting hardware.

Our Rose One Canopy Kits come in a wide variety of colors and designs. And you can choose from the whichever pre-drilled hole pattern works best for you OR purchase one of our Rose One Cover Un-drilled Blanks and you can create whatever pattern you like!