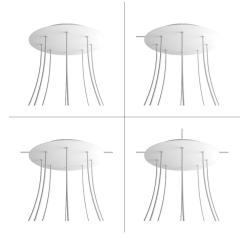

## **Product title:**

8 Holes - EXTRA LARGE Round Ceiling Canopy Kit - Rose One System

#### **Product short description:**

This Rose One Canopy Kit comes with EVERYTHING you need to make your own 8 hole pendant light utilizing our EXTRA LARGE Rose One Canopy & round Cover.

What sets the Rose One System apart from our regular pendant light canopies is that this is a two part system with an extra deep ceiling canopy that allows for easier wiring of connections, as well as a wide cover over the canopy that allows you to create Extra Large pendant lights, swag chandeliers, cluster lights and more with even greater impact.

This Rose One Canopy Kit includes the following: an EXTRA LARGE Rose One Cover (15.75" diameter) with pre-drilled holes; an EXTRA LARGE Extra Deep Rose One Canopy (11.8" diameter); cable clamp strain reliefs; and all brackets & mounting hardware.

Our Rose One Canopy Kits come in a wide variety of colors and designs. And you can choose from the whichever pre-drilled hole pattern works best for you OR purchase one of our Rose One Cover Un-drilled Blanks and you can create whatever pattern you like!