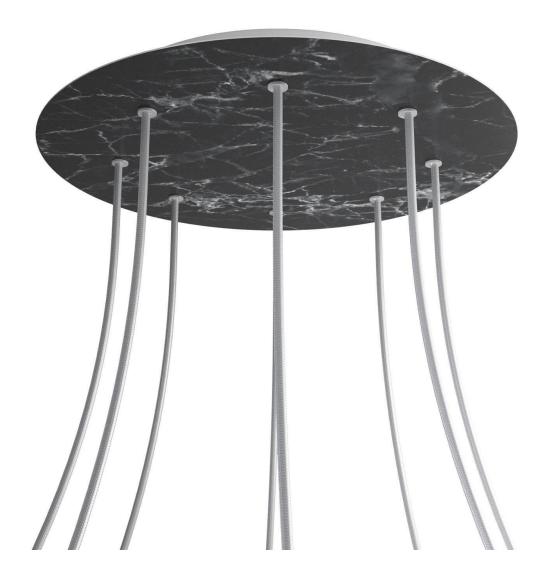

#### **Product short description:**

This Rose One Canopy Kit comes with EVERYTHING you need to make your own 8 hole pendant light utilizing our EXTRA LARGE Rose One Canopy & round Cover.

What sets the Rose One System apart from our regular pendant light canopies is that this is a two part system with an extra deep ceiling canopy that allows for easier wiring of connections, as well as a wide cover over the canopy that allows you to create Extra Large pendant lights, swag chandeliers, cluster lights and more with even greater impact.

This Rose One Canopy Kit includes the following: an EXTRA LARGE Rose One Cover (15.75" diameter) with pre-drilled holes; an EXTRA LARGE Extra Deep Rose One Canopy (11.8" diameter); cable clamp strain reliefs; and all brackets & mounting hardware.

#### Technical data for EXTRA LARGE Round Ceiling Canopy Kit - Rose One System

- EXTRA LARGE Extra Deep Rose One Ceiling Canopy
- Diameter: 11.8 inches
- Height: 1.38 inches
- Material: metal
- Bracket fasteners
- 4 Caps and 4 rubber grommets are included for side holes
- EXTRA LARGE Rose One Cover
- Material: aluminum or dibond
- Diameter: 15.75 inches
- Hole diameters: 10 mm (3/8")
- Thickness: if aluminum 1 mm, if dibond 3 mm
- Clear plastic cable clamp strain reliefs included (1 per hole)