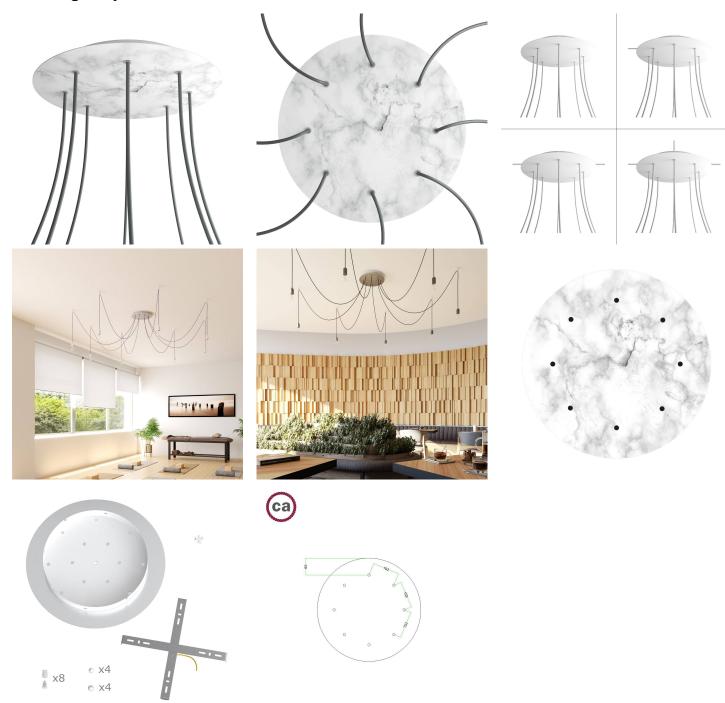

#### **Product short description:**

This Rose One Canopy Kit comes with EVERYTHING you need to make your own 8 hole pendant light utilizing our EXTRA LARGE Rose One Canopy & round Cover.

What sets the Rose One System apart from our regular pendant light canopies is that this is a two part system with an extra deep ceiling canopy that allows for easier wiring of connections, as well as a wide cover over the canopy that allows you to create Extra Large pendant lights, swag chandeliers, cluster lights and more with even greater impact.

This Rose One Canopy Kit includes the following: an EXTRA LARGE Rose One Cover (15.75" diameter) with pre-drilled holes; an EXTRA LARGE Extra Deep Rose One Canopy (11.8" diameter); cable clamp strain reliefs; and all brackets & mounting hardware.

Our Rose One Canopy Kits come in a wide variety of colors and designs. And you can choose from the whichever pre-drilled hole pattern works best for you OR purchase one of our Rose One Cover Un-drilled Blanks and you can create whatever pattern you like!

#### Technical data for EXTRA LARGE Round Ceiling Canopy Kit - Rose One System

- EXTRA LARGE Extra Deep Rose One Ceiling Canopy
- Diameter: 11.8 inchesHeight: 1.38 inches
- Material: metalBracket fasteners
- 4 Caps and 4 rubber grommets are included for side holes
- EXTRA LARGE Rose One Cover
- Material: aluminum or dibond
- Diameter: 15.75 inches
- Hole diameters: 10 mm (3/8")
- Thickness: if aluminum 1 mm, if dibond 3 mm
- Clear plastic cable clamp strain reliefs included (1 per hole)