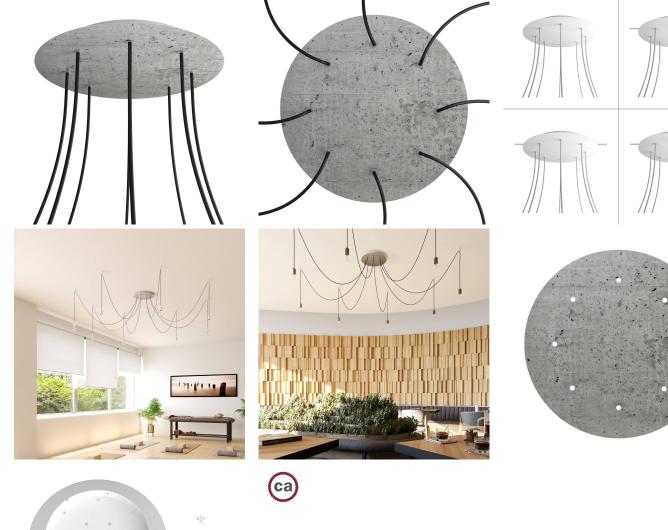

#### **Product short description:**

This Rose One Canopy Kit comes with EVERYTHING you need to make your own 8 hole pendant light utilizing our EXTRA LARGE Rose One Canopy & round Cover.

What sets the Rose One System apart from our regular pendant light canopies is that this is a two part system with an extra deep ceiling canopy that allows for easier wiring of connections, as well as a wide cover over the canopy that allows you to create Extra Large pendant lights, swag chandeliers, cluster lights and more with even greater impact.

This Rose One Canopy Kit includes the following: an EXTRA LARGE Rose One Cover (15.75" diameter) with pre-drilled holes; an EXTRA LARGE Extra Deep Rose One Canopy (11.8" diameter); cable clamp strain reliefs; and all brackets & mounting hardware.

Our Rose One Canopy Kits come in a wide variety of colors and designs. And you can choose from the whichever pre-drilled hole pattern works best for you OR purchase one of our Rose One Cover Un-drilled Blanks and you can create whatever pattern you like!