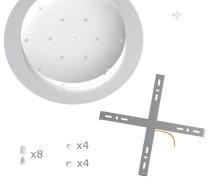

This Rose One Canopy Kit includes the following: an EXTRA LARGE Rose One Cover (15.75" diameter) with pre-drilled holes; an EXTRA LARGE Extra Deep Rose One Canopy (11.8" diameter); cable clamp strain reliefs; and all brackets & mounting hardware.

#### Technical data for EXTRA LARGE Round Ceiling Canopy Kit - Rose One System

- EXTRA LARGE Extra Deep Rose One Ceiling Canopy
- Diameter: 11.8 inches
- Height: 1.38 inches
- Material: metal
- Bracket fasteners
- 4 Caps and 4 rubber grommets are included for side holes
- EXTRA LARGE Rose One Cover
- Material: aluminum or dibond
- Diameter: 15.75 inches
- Hole diameters: 10 mm (3/8")
- Thickness: if aluminum 1 mm, if dibond 3 mm
- Clear plastic cable clamp strain reliefs included (1 per hole)