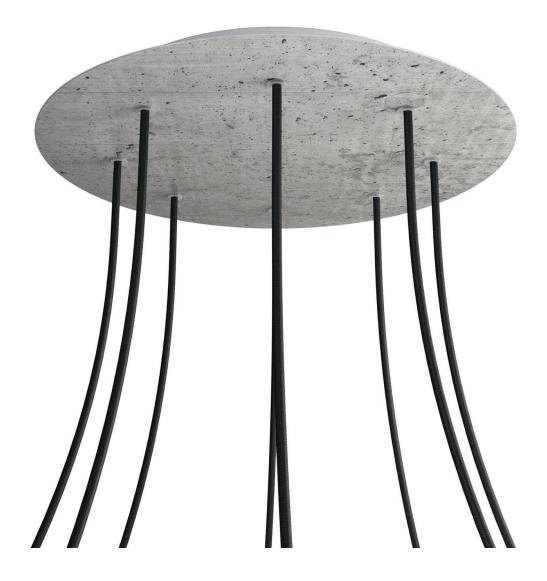

#### **Product short description:**

This Rose One Canopy Kit comes with EVERYTHING you need to make your own 8 hole pendant light utilizing our EXTRA LARGE Rose One Canopy & round Cover.

What sets the Rose One System apart from our regular pendant light canopies is that this is a two part system with an extra deep ceiling canopy that allows for easier wiring of connections, as well as a wide cover over the canopy that allows you to create Extra Large pendant lights, swag chandeliers, cluster lights and more with even greater impact.

This Rose One Canopy Kit includes the following: an EXTRA LARGE Rose One Cover (15.75" diameter) with pre-drilled holes; an EXTRA LARGE Extra Deep Rose One Canopy (11.8" diameter); cable clamp strain reliefs; and all brackets & mounting hardware.

Our Rose One Canopy Kits come in a wide variety of colors and designs. And you can choose from the whichever pre-drilled hole pattern works best for you OR purchase one of our Rose One Cover Un-drilled Blanks and you can create whatever pattern you like!